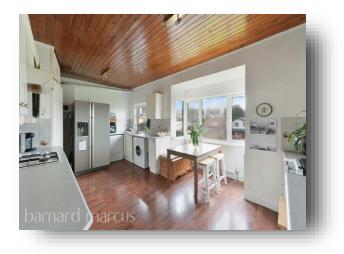

the ground floor offering three bedrooms or two bedrooms and a gym depending on your needs and preferences. The largest of the bedrooms is complete with an en-suite shower room and there is a further shower room on this floor also. The ground floor also offers a large living / diner, a kitchen breakfast room & study. The first floor has been extended into three double bedrooms with the largest having an en-suite, there is a further shower room, new carpets throughout & plenty of storage into the eaves. There is some final finishes to be done to this floor and the rendering to the outer building which has been reflected in the price to allow these renovations to be finished. The rear garden a real focus point with patio and raised decked seating area that backs onto the famous Epsom Downs Racecourse perfect for watching the horses on their morning gallop around the track. There is also a useful summerhouse. Nestled away and beautifully rural, Rosebery Road is located in the heart of Langley Vale Village and is a stones throw away from the famous Epsom Downs. With an advantage of 3 nearby main line stations. Surrounded by some of the countries most attractive areas, you remain local to Epsom's vibrant town.