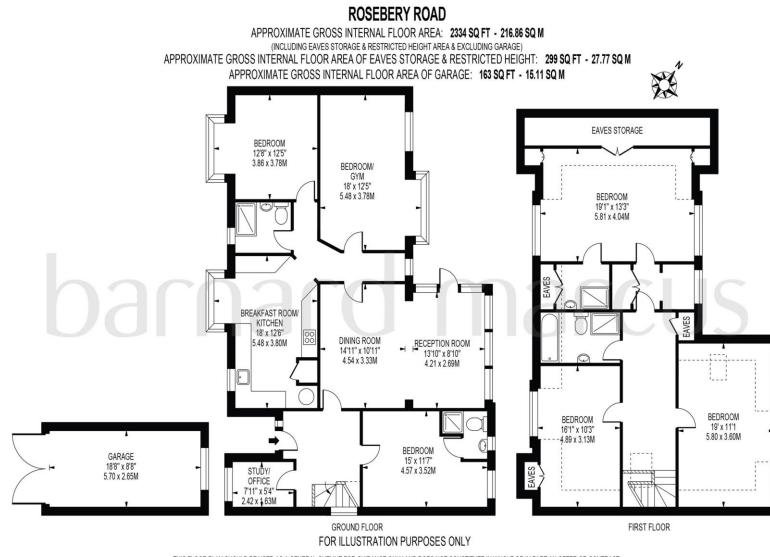

the ground floor offering three bedrooms or two bedrooms and a gym depending on your needs and preferences. The largest of the bedrooms is complete with an en-suite shower room and there is a further shower room on this floor also. The ground floor also offers a large living / diner, a kitchen breakfast room & study. The first floor has been extended into three double bedrooms with the largest having an en-suite, there is a further shower room, new carpets throughout & plenty of storage into the eaves. There is some final finishes to be done to this floor and the rendering to the outer building which has been reflected in the price to allow these renovations to be finished. The rear garden a real focus point with patio and raised decked seating area that backs onto the famous Epsom Downs Racecourse perfect for watching the horses on their morning gallop around the track. There is also a useful summerhouse. Nestled away and beautifully rural, Rosebery Road is located in the heart of Langley Vale Village and is a stones throw away from the famous Epsom Downs. With an advantage of 3 nearby main line stations. Surrounded by some of the countries most attractive areas, you remain local to Epsom's vibrant town.

THIS FLOOR PLAN SHOULD BE USED AS A GENERAL OUTLINE FOR GUIDANCE ONLY AND DOES NOT CONSTITUTE IN WHOLE OR IN PART AN OFFER OR CONTRACT. ANY INTENDING PURCHASER OR LESSEE SHOULD SATISFY THEMSELVES BY INSPECTION, SEARCHES, ENQUIRIES AND FULL SURVEY AS TO THE CORRECTINESS OF EACH STATEMENT. ANY AREAS, MEASUREMENTS OR DISTANCES QUICTED ARE APPROXIMATE AND SHOULD NOT BE USED TO VALUE A PROPERTY OR BE THE BASIS OF ANY SALE OR LET.