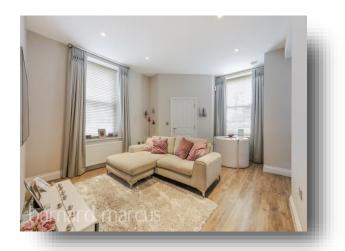

The home offers 681 sq ft of space with natural light throughout. Stepping through your own private front door & enclosed entrance hall, the high specification finish is immediately evident. The open plan reception area is an excellent entertaining/social space with defined living/dining and kitchen areas. With a modern open plan kitchen has an electric hob and plenty of soft close cupboard and cabinet space. The two bedrooms are well proportioned and there is also a luxurious bathroom with three piece suite & heated towel rail. There is also a super handy utility room The flat is well insulated with a gas boiler providing central heating throughout, and with on street residents permit parking within The Parade and yearly parking passes available from the council, this flat really can be a perfect purchase for downsizers and first time buyers. Epsom has further benefits such as Epsom Playhouse which offers a wide range of entertainment, including films and concerts.