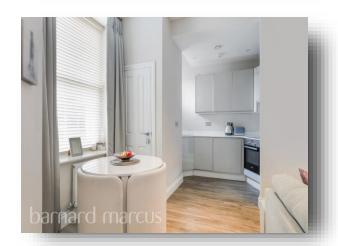

The home offers 681 sq ft of space with natural light throughout. Stepping through your own private front door & enclosed entrance hall, the high specification finish is immediately evident. The open plan reception area is an excellent entertaining/social space with defined living/dining and kitchen areas. With a modern open plan kitchen has an electric hob and plenty of soft close cupboard and cabinet space. The two bedrooms are well proportioned and there is also a luxurious bathroom with three piece suite & heated towel rail. There is also a super handy utility room The flat is well insulated with a gas boiler providing central heating throughout, and with on street residents permit parking within The Parade and yearly parking passes available from the council, this flat really can be a perfect purchase for downsizers and first time buyers. Epsom has further benefits such as Epsom Playhouse which offers a wide range of entertainment, including films and concerts.