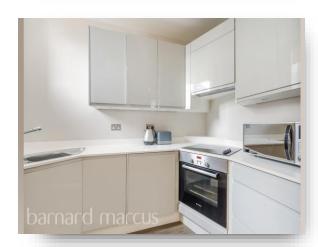

The home offers 681 sq ft of space with natural light throughout. Stepping through your own private front door & enclosed entrance hall, the high specification finish is immediately evident. The open plan reception area is an excellent entertaining/social space with defined living/dining and kitchen areas. With a modern open plan kitchen has an electric hob and plenty of soft close cupboard and cabinet space. The two bedrooms are well proportioned and there is also a luxurious bathroom with three piece suite & heated towel rail. There is also a super handy utility room The flat is well insulated with a gas boiler providing central heating throughout, and with on street residents permit parking within The Parade and yearly parking passes available from the council, this flat really can be a perfect purchase for downsizers and first time buyers. Epsom has further benefits such as Epsom Playhouse which offers a wide range of entertainment, including films and concerts.