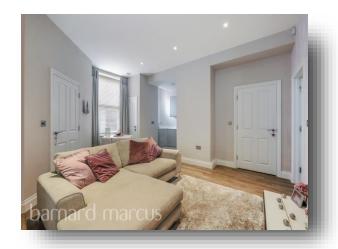

The home offers 681 sq ft of space with natural light throughout. Stepping through your own private front door & enclosed entrance hall, the high specification finish is immediately evident. The open plan reception area is an excellent entertaining/social space with defined living/dining and kitchen areas. With a modern open plan kitchen has an electric hob and plenty of soft close cupboard and cabinet space. The two bedrooms are well proportioned and there is also a luxurious bathroom with three piece suite & heated towel rail. There is also a super handy utility room The flat is well insulated with a gas boiler providing central heating throughout, and with on street residents permit parking within The Parade and yearly parking passes available from the council, this flat really can be a perfect purchase for downsizers and first time buyers. Epsom has further benefits such as Epsom Playhouse which offers a wide range of entertainment, including films and concerts.