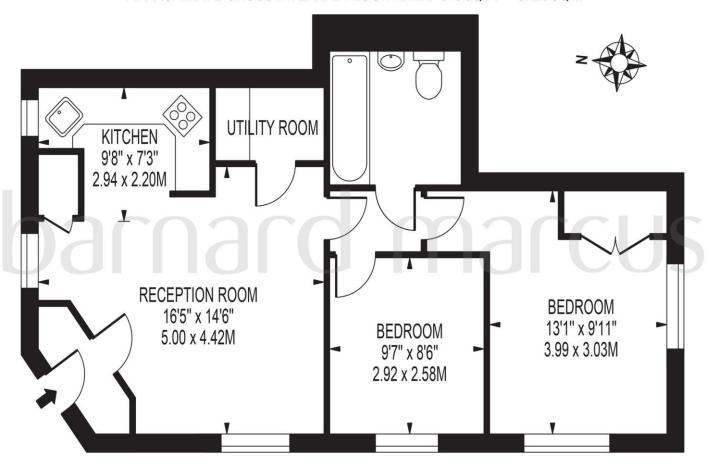

## **ASHLEY ROAD**

APPROXIMATE GROSS INTERNAL FLOOR AREA: 616 SQ FT - 57.26 SQ M

#### FOR ILLUSTRATION PURPOSES ONLY

THIS FLOOR PLAN SHOULD BE USED AS A GENERAL OUTLINE FOR GUIDANCE ONLY AND DOES NOT CONSTITUTE IN WHOLE OR IN PART AN OFFER OR CONTRACT.

ANY INTENDING PURCHASER OR LESSEE SHOULD SATISFY THEMSELVES BY INSECTION, SEARCHES, ENQUIRIES AND FULL SURVEY AS TO THE CORRECTINESS OF EACH STATEMENT.

ANY AREAS, MEASUREMENTS OR DISTANCES QUOTED ARE APPROXIMATE AND SHOULD NOT BE USED TO VALUE A PROPERTY OR BE THE BASIS OF ANY SALE OR LET.

We are delighted to bring to the market this immaculate two bedroom ground floor apartment that benefits from its own front door, sash windows and high ceilings.