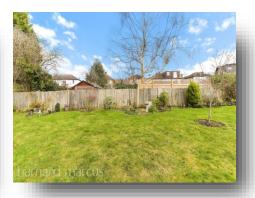

The property offers a handy porch that leads to an inviting entrance hall, with shower room complete with toilet, basin and heated towel rail, there is then two generous sized double bedrooms and an open plan fitted kitchen leading to a light filled lounge with electric fireplace and leading onto a conservatory overlooking a communal garden with laid to lawn. The home is double glazed throughout with electric heating and there is also residents parking bays. Lease approx. 180 years Ground Rent £0 Service Charge £225.23 including building insurance