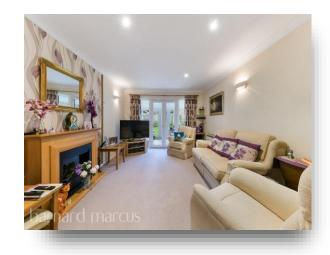

The property offers a handy porch that leads to an inviting entrance hall, with shower room complete with toilet, basin and heated towel rail, there is then two generous sized double bedrooms and an open plan fitted kitchen leading to a light filled lounge with electric fireplace and leading onto a conservatory overlooking a communal garden with laid to lawn. The home is double glazed throughout with electric heating and there is also residents parking bays. Lease approx. 180 years Ground Rent £0 Service Charge £225.23 including building insurance

## **Derby Close, Epsom**

- Semi-Detached Bungalow
- Two Double Bedrooms
- Bathroom with Three Piece Suite
- Open Plan Fitted Kitchen
- Spacious Light Filled Living Room