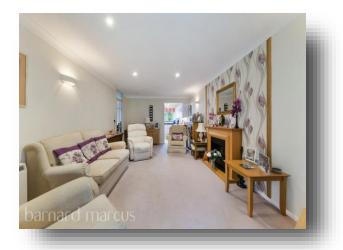

The property offers a handy porch that leads to an inviting entrance hall, with shower room complete with toilet, basin and heated towel rail, there is then two generous sized double bedrooms and an open plan fitted kitchen leading to a light filled lounge with electric fireplace and leading onto a conservatory overlooking a communal garden with laid to lawn. The home is double glazed throughout with electric heating and there is also residents parking bays. Lease approx. 180 years Ground Rent £0 Service Charge £225.23 including building insurance

## **Derby Close, Epsom**

- Semi-Detached Bungalow
- Two Double Bedrooms
- Bathroom with Three Piece Suite
- Open Plan Fitted Kitchen
- Spacious Light Filled Living Room