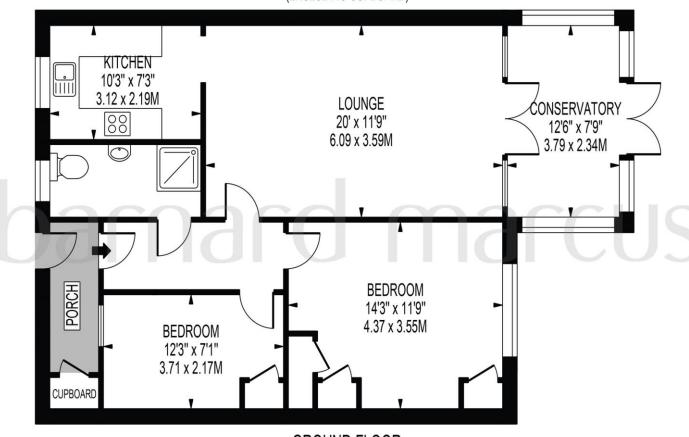

# **DERBY CLOSE**

APPROXIMATE GROSS INTERNAL FLOOR AREA: 793 SQ FT - 73.63 SQ M
(EXCLUDING CUPBOARD)

**GROUND FLOOR** 

FOR ILLUSTRATION PURPOSES ONLY

THIS FLOOR PLAN SHOULD BE USED AS A GENERAL OUTLINE FOR GUIDANCE ONLY AND DOES NOT CONSTITUTE IN WHOLE OR IN PART AN OFFER OR CONTRACT.

ANY INTENDING PURCHASER OR LESSEE SHOULD SATISFY THEMSELVES BY INSPECTION, SEARCHES, ENQUIRIES AND FULL SURVEY AS TO THE CORRECTINESS OF EACH STATEMENT.

ANY AREAS, MEASUREMENTS OR DISTANCES QUITED ARE APPROXIMATE AND SHOULD NOT BE USED TO VALUE A PROPERTY OR BE THE BASIS OF ANY SALE OR LET.