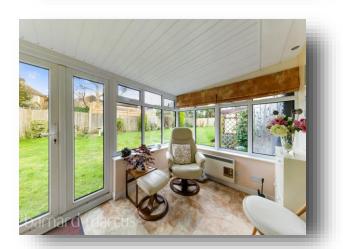

The property offers a handy porch that leads to an inviting entrance hall, with shower room complete with toilet, basin and heated towel rail, there is then two generous sized double bedrooms and an open plan fitted kitchen leading to a light filled lounge with electric fireplace and leading onto a conservatory overlooking a communal garden with laid to lawn. The home is double glazed throughout with electric heating and there is also residents parking bays. Lease approx. 180 years Ground Rent £0 Service Charge £225.23 including building insurance