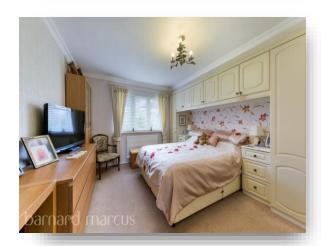

The property offers a handy porch that leads to an inviting entrance hall, with shower room complete with toilet, basin and heated towel rail, there is then two generous sized double bedrooms and an open plan fitted kitchen leading to a light filled lounge with electric fireplace and leading onto a conservatory overlooking a communal garden with laid to lawn. The home is double glazed throughout with electric heating and there is also residents parking bays. Lease approx. 180 years Ground Rent £0 Service Charge £225.23 including building insurance

## **Derby Close, Epsom**

- Semi-Detached Bungalow
- Two Double Bedrooms
- Bathroom with Three Piece Suite
- Open Plan Fitted Kitchen
- Spacious Light Filled Living Room