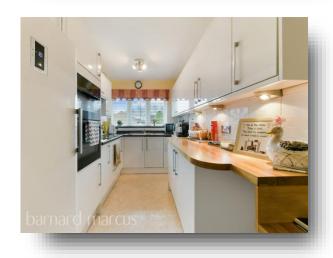

The property offers a handy porch that leads to an inviting entrance hall, with shower room complete with toilet, basin and heated towel rail, there is then two generous sized double bedrooms and an open plan fitted kitchen leading to a light filled lounge with electric fireplace and leading onto a conservatory overlooking a communal garden with laid to lawn. The home is double glazed throughout with electric heating and there is also residents parking bays. Lease approx. 180 years Ground Rent £0 Service Charge £225.23 including building insurance

## **Derby Close, Epsom**

- Semi-Detached Bungalow
- Two Double Bedrooms
- Bathroom with Three Piece Suite
- Open Plan Fitted Kitchen
- Spacious Light Filled Living Room