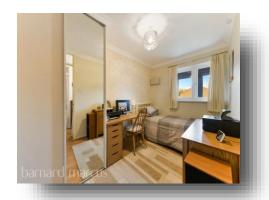

The property offers a handy porch that leads to an inviting entrance hall, with shower room complete with toilet, basin and heated towel rail, there is then two generous sized double bedrooms and an open plan fitted kitchen leading to a light filled lounge with electric fireplace and leading onto a conservatory overlooking a communal garden with laid to lawn. The home is double glazed throughout with electric heating and there is also residents parking bays. Lease approx. 180 years Ground Rent £0 Service Charge £225.23 including building insurance

## **Derby Close, Epsom**

- Semi-Detached Bungalow
- Two Double Bedrooms
- Bathroom with Three Piece Suite
- Open Plan Fitted Kitchen
- Spacious Light Filled Living Room