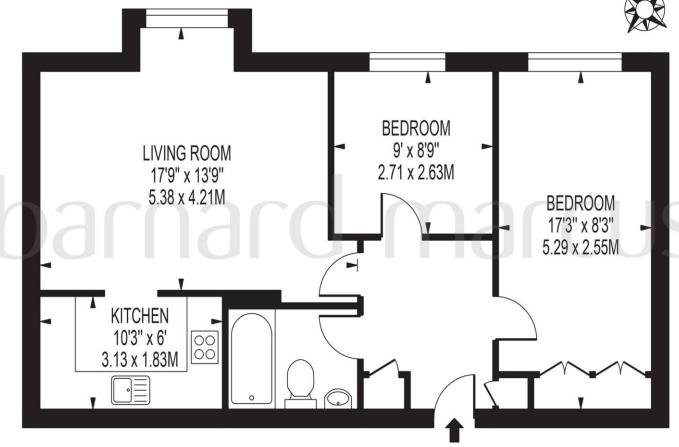

# **GILBERTS LODGE**

APPROXIMATE GROSS INTERNAL FLOOR AREA: 617 SQ FT - 57.28 SQ M

#### FOR ILLUSTRATION PURPOSES ONLY

THIS FLOOR PLAN SHOULD BE USED AS A GENERAL OUTLINE FOR GUIDANCE ONLY AND DOES NOT CONSTITUTE IN WHOLE OR IN PART AN OFFER OR CONTRACT ANY INTENDING PURCHASER OR LESSEE SHOULD SATISFY THEMSELVES BY INSPECTION, SEARCHES, ENQUIRIES AND FULL SURVEY AS TO THE CORRECTNESS OF EACH STATEMENT. ANY AREAS MEASUREMENTS OR DISTANCES QUOTED ARE APPROXIMATE AND SHOULD NOT BE USED TO VALUE A PROPERTY OR BE THE BASIS OF ANY SALE OR LET