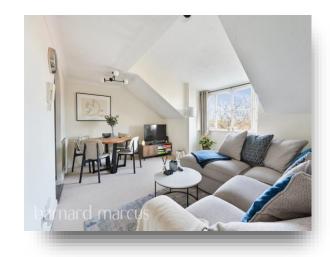

The property has residents parking bays in front and to the side of the development with a secure entry system. On entering this immaculately presented flat there is a spacious hallway with storage cupboards and two double bedrooms, a modern bathroom with three piece suite, and a spacious lounge / diner with plenty of natural light from the bay window & an open plan fitted kitchen. Further benefits include loft storage overhead, double glazing and electric heating throughout. Epsom Town centre offers a covered shopping centre, coffee shops, bars, restaurants and parks as well as Odeon cinema and Epsom Playhouse for films and theatre and plenty of gyms & a leisure centre.