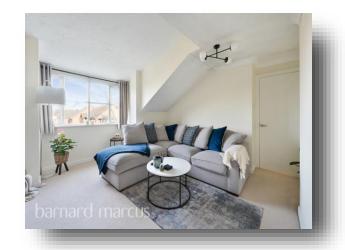

The property has residents parking bays in front and to the side of the development with a secure entry system. On entering this immaculately presented flat there is a spacious hallway with storage cupboards and two double bedrooms, a modern bathroom with three piece suite, and a spacious lounge / diner with plenty of natural light from the bay window & an open plan fitted kitchen. Further benefits include loft storage overhead, double glazing and electric heating throughout. Epsom Town centre offers a covered shopping centre, coffee shops, bars, restaurants and parks as well as Odeon cinema and Epsom Playhouse for films and theatre and plenty of gyms & a leisure centre.