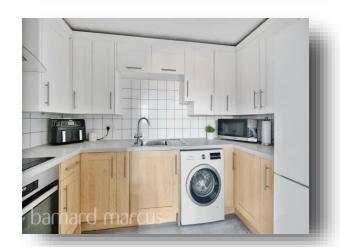

The property has residents parking bays in front and to the side of the development with a secure entry system. On entering this immaculately presented flat there is a spacious hallway with storage cupboards and two double bedrooms, a modern bathroom with three piece suite, and a spacious lounge / diner with plenty of natural light from the bay window & an open plan fitted kitchen. Further benefits include loft storage overhead, double glazing and electric heating throughout. Epsom Town centre offers a covered shopping centre, coffee shops, bars, restaurants and parks as well as Odeon cinema and Epsom Playhouse for films and theatre and plenty of gyms & a leisure centre.

# **Gilberts Lodge Farriers Road, EPSOM**

- Top Floor Apartment
- Two Bedrooms
- Walking Distance to Town Centre and Shops
- Modern Kitchen & Bathroom
- Well Presented Throughout

Tenure: Leasehold EPC Rating: C