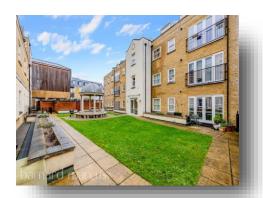

## The Old Courthouse, The Parade, Epsom

This fantastic one double bedroom apartment was completed in 2012 and is located in a great central location within walking distance to the station & is developed to a high standard offering contemporary living with built in storage, fitted kitchen & no onward chain.

This fantastic one double bedroom apartment was completed in 2012 and is located in a great central location within walking distance to the station & is developed to a high standard offering contemporary living. This one bedroom flat benefits from a large master bedroom with fitted storage, large open plan living room overlooking the communal gardens with Juliet balcony, open plan fitted kitchen with integrated appliances, family bathroom with three piece suite, utility cupboard and further storage cupboard and secured, underground, gated parking and your own allocted space, also with bike storage. There is also lift access to all floors.