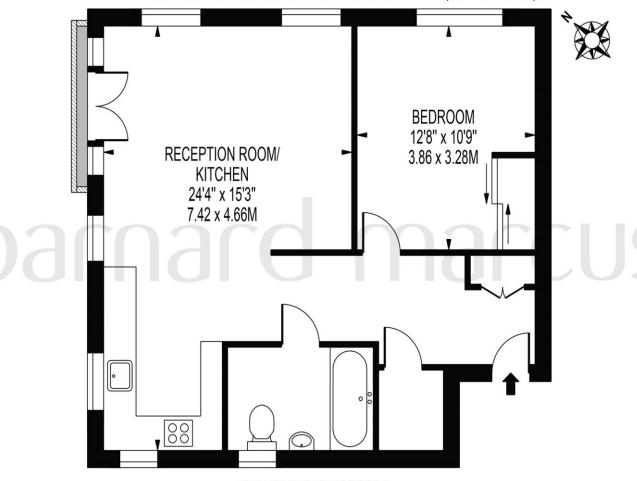

# THE OLD COURTHOUSE

APPROXIMATE GROSS INTERNAL FLOOR AREA: 610 SQ FT - 56.65 SQ M

FOR ILLUSTRATION PURPOSES ONLY

THIS FLOOR PLAN SHOULD BE USED AS A GENERAL OUTLINE FOR GUIDANCE ONLY AND DOES NOT CONSTITUTE IN WHOLE OR IN PART AN OFFER OR CONTRACT.
ANY INTENDING PURCHASER OR LESSEE SHOULD SATISFY THEMSELVES BY INSPECTION, SEARCHES, ENQUIRIES AND FULL SURVEY AS TO THE CORRECTIVESS OF EACH STATEMENT.
ANY AREAS MEASUREMENTS OR DISTANCE'S QUOTED ARE APPROXIMATE AND SHOULD NOT BE USED TO VALUE A PROPERTY OR BE THE BASIS OF ANY SALE OR LET