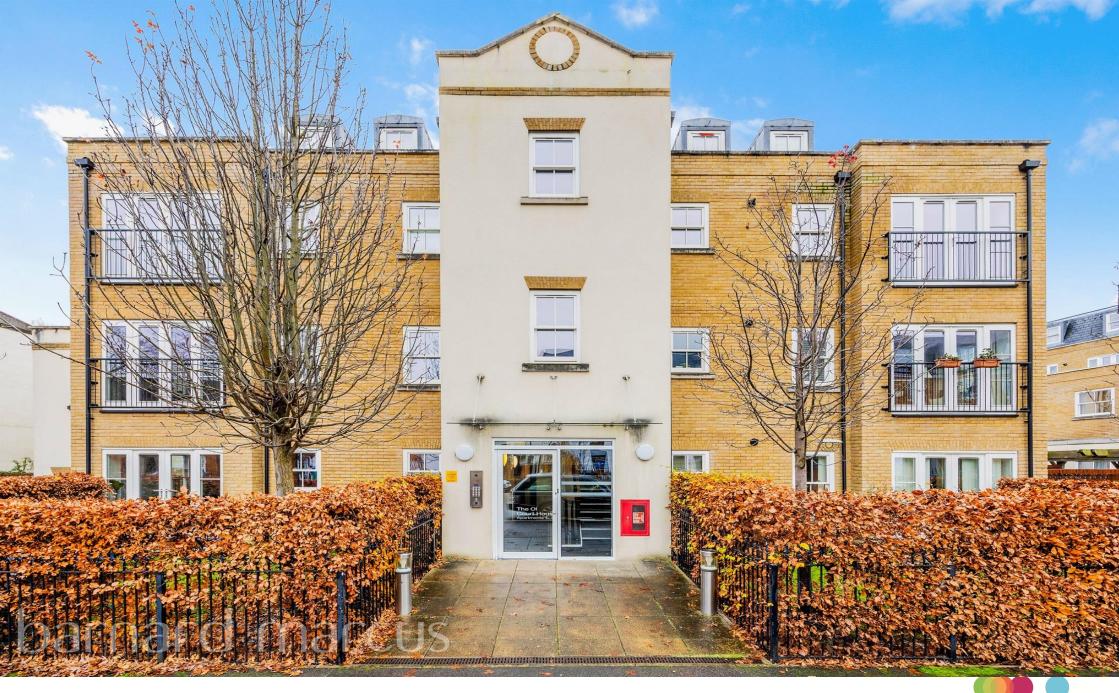

The Old Courthouse, The Parade, Epsom, KT18 5FA

## The Old Courthouse, The Parade, Epsom

This fantastic one double bedroom apartment was completed in 2012 and is located in a great central location within walking distance to the station & is developed to a high standard offering contemporary living with built in storage, fitted kitchen & no onward chain.

This fantastic one double bedroom apartment was completed in 2012 and is located in a great central location within walking distance to the station & is developed to a high standard offering contemporary living. This one bedroom flat benefits from a large master bedroom with fitted storage, large open plan living room overlooking the communal gardens with Juliet balcony, open plan fitted kitchen with integrated appliances, family bathroom with three piece suite, utility cupboard and further storage cupboard and secured, underground, gated parking and your own allocted space, also with bike storage. There is also lift access to all floors.

### The Old Courthouse, The Parade, Epsom

- Sought After Development
- Secure Entry System
- Spacious One Bedroom Apartment
- Lift Access to All Floors
- Secure Underground Allocated Parking