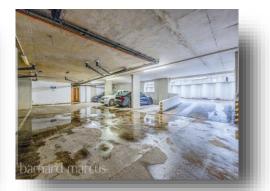

This fantastic one double bedroom apartment was completed in 2012 and is located in a great central location within walking distance to the station & is developed to a high standard offering contemporary living. This one bedroom flat benefits from a large master bedroom with fitted storage, large open plan living room overlooking the communal gardens with Juliet balcony, open plan fitted kitchen with integrated appliances, family bathroom with three piece suite, utility cupboard and further storage cupboard and secured, underground, gated parking and your own allocted space, also with bike storage. There is also lift access to all floors.

### The Old Courthouse, The Parade, Epsom

- Sought After Development
- Secure Entry System
- Spacious One Bedroom Apartment
- Lift Access to All Floors
- Secure Underground Allocated Parking