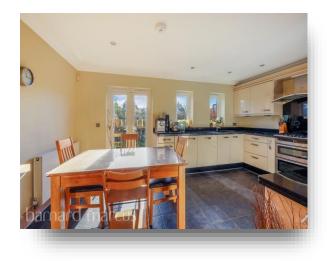

At the ground floor you will find an internal garage, followed by a W.C and modern kitchen breakfast room with direct access to the rear garden. On the first floor there is a well formed lounge with views to the South over Epsom. Leading to two generous sized bedrooms, the largest of which has an en-suite shower room followed by a family bathroom. The top floor of this property is home to the master bedroom which provides a large en-suite shower room with his and hers sinks and a walk in shower along with two large storage areas also on this floor.