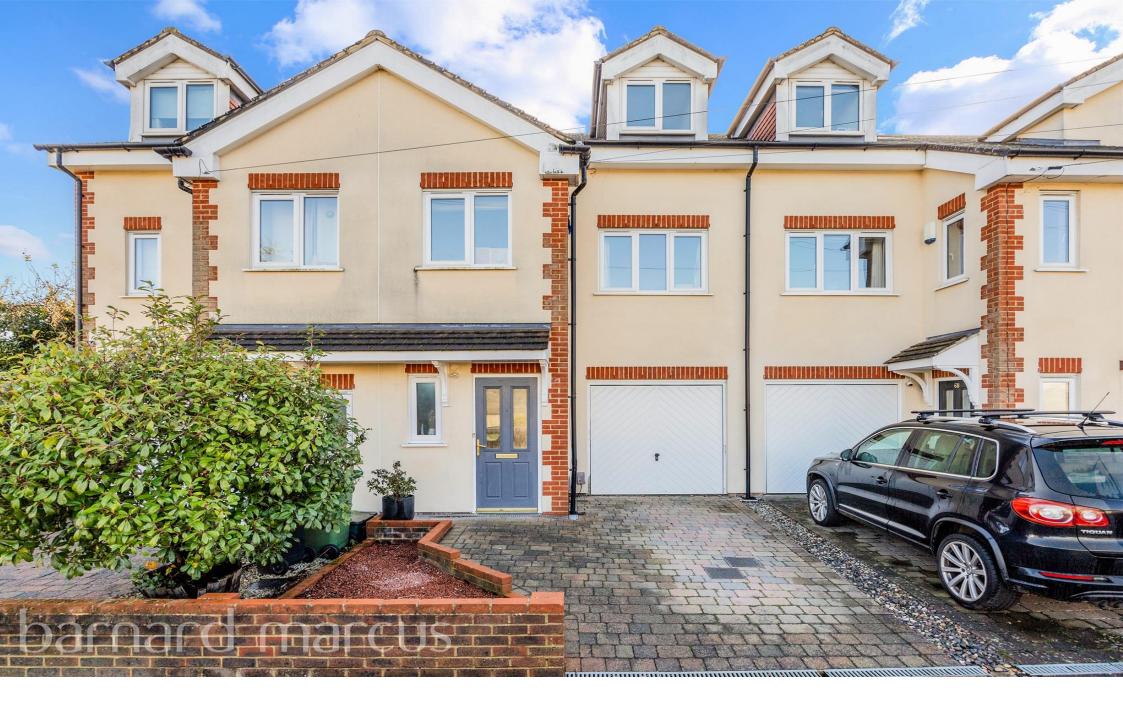

## Hazon Way, Epsom

Offering 1557 sq. ft of accommodation and arranged over three floors, this stunning home offers open spaces that have exquisite touches throughout with well designed accommodation, a southerly facing rear garden, a garage, and a driveway with off street parking.

The position of this home could truly not be more convenient..

Situated just a few minutes walk from the High Street and 0.2 miles from Epsom Train Station with simple links to London Victoria and Waterloo, this spacious townhouse is a must view.

To the front of the property you will find a block paved driveway offering off street parking along to the rear there is a private, level garden which provides a southerly aspect and includes a flagstone patio, shed, and decked seating area.