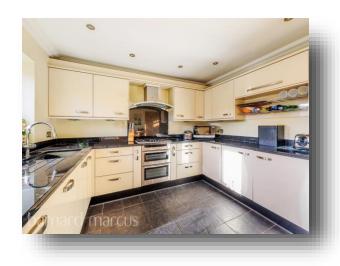

At the ground floor you will find an internal garage, followed by a W.C and modern kitchen breakfast room with direct access to the rear garden. On the first floor there is a well formed lounge with views to the South over Epsom. Leading to two generous sized bedrooms, the largest of which has an en-suite shower room followed by a family bathroom. The top floor of this property is home to the master bedroom which provides a large en-suite shower room with his and hers sinks and a walk in shower along with two large storage areas also on this floor.