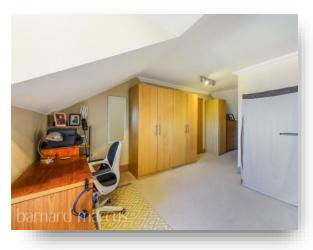

At the ground floor you will find an internal garage, followed by a W.C and modern kitchen breakfast room with direct access to the rear garden. On the first floor there is a well formed lounge with views to the South over Epsom. Leading to two generous sized bedrooms, the largest of which has an en-suite shower room followed by a family bathroom. The top floor of this property is home to the master bedroom which provides a large en-suite shower room with his and hers sinks and a walk in shower along with two large storage areas also on this floor.