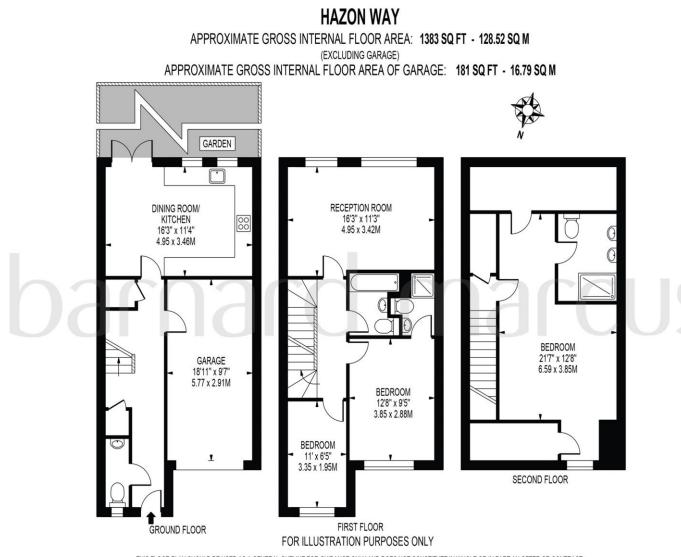

## Hazon Way, Epsom

Offering 1557 sq. ft of accommodation and arranged over three floors, this stunning home offers open spaces that have exquisite touches throughout with well designed accommodation, a southerly facing rear garden, a garage, and a driveway with off street parking.

At the ground floor you will find an internal garage, followed by a W.C and modern kitchen breakfast room with direct access to the rear garden. On the first floor there is a well formed lounge with views to the South over Epsom. Leading to two generous sized bedrooms, the largest of which has an en-suite shower room followed by a family bathroom. The top floor of this property is home to the master bedroom which provides a large en-suite shower room with his and hers sinks and a walk in shower along with two large storage areas also on this floor.