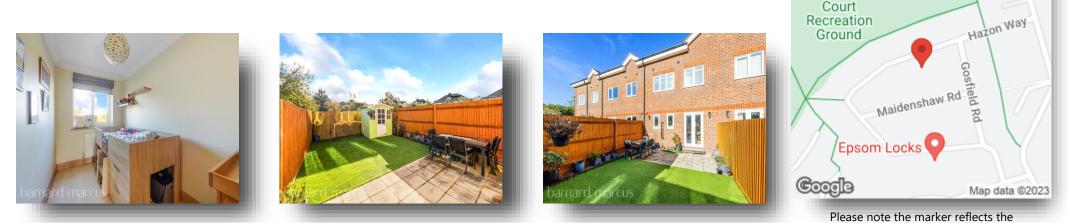

To the front of the property you will find a block paved driveway offering off street parking along to the rear there is a private, level garden which provides a southerly aspect and includes a flagstone patio, shed, and decked seating area.