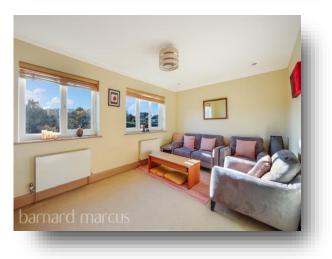

At the ground floor you will find an internal garage, followed by a W.C and modern kitchen breakfast room with direct access to the rear garden. On the first floor there is a well formed lounge with views to the South over Epsom. Leading to two generous sized bedrooms, the largest of which has an en-suite shower room followed by a family bathroom. The top floor of this property is home to the master bedroom which provides a large en-suite shower room with his and hers sinks and a walk in shower along with two large storage areas also on this floor.