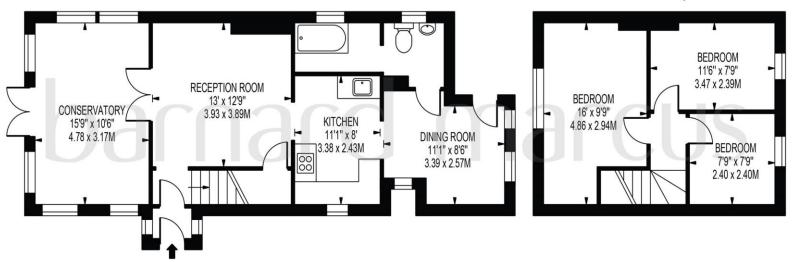

# WHITEHORSE DRIVE

APPROXIMATE GROSS INTERNAL FLOOR AREA: 969 SQ FT - 90.02 SQ M

#### FOR ILLUSTRATION PURPOSES ONLY

THIS FLOOR PLAN SHOULD BE USED AS A GENERAL OUTLINE FOR GUIDANCE ONLY AND DOES NOT CONSTITUTE IN WHOLE OR IN PART AN OFFER OR CONTRACT.
ANY INTENDING PURCHASER OR LESSEE SHOULD SATISFY THEMSELVES BY INSPECTION, SEARCHES, ENQUIRIES AND FULL SURVEY AS TO THE CORRECTNESS OF EACH STATEMENT.
ANY AREAS, MEASUREMENTS OR DISTANCES QUOTED ARE APPROXIMATE AND SHOULD NOT BE USED TO VALUE A PROPERTY OR BE THE BASIS OF ANY SALE OR LET.