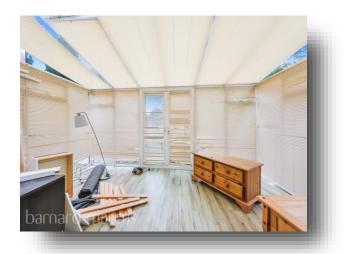

This three bedroom detached home lies on the highly requested Whitehorse Drive and comes with private front and side garden with laid to lawn and patio area. There is a garage and rear access too. The ground floor offers fitted kitchen, bathroom with three piece suite, dining area, living room and conservatory. The first floor has three bedrooms and overhead loft storage.