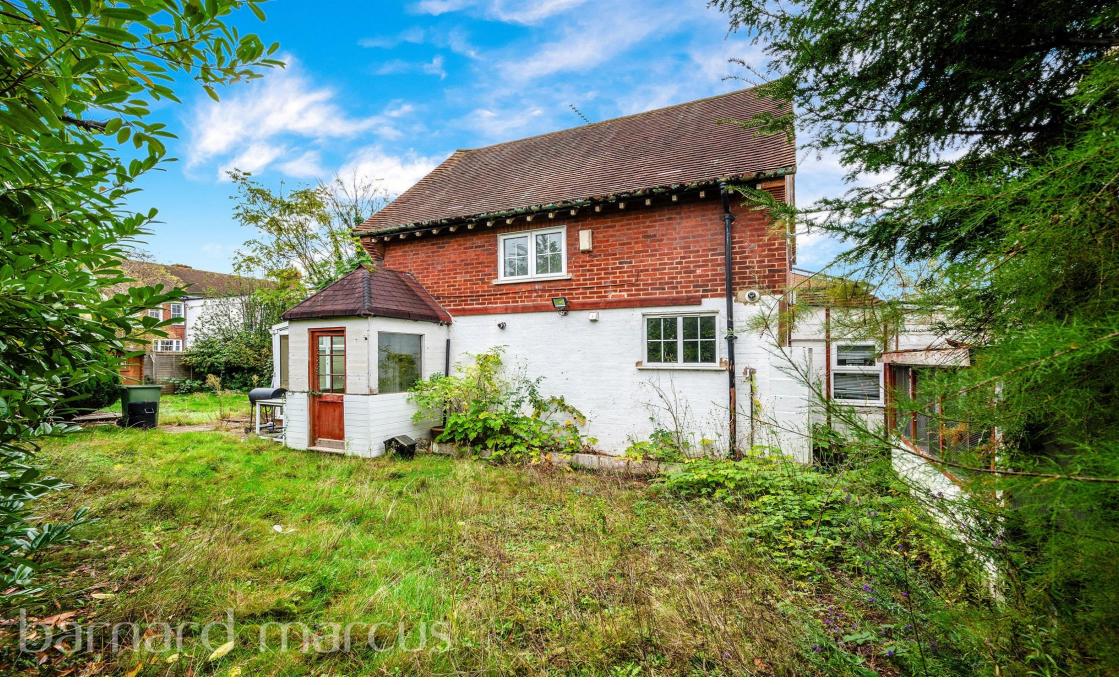

# Whitehorse Drive, Epsom

Barnard Marcus are delighted to welcome to the market this unique three bedroom detached family home. The property lies on the ever popular Whitehorse Drive home to Rosebery Girls School. The property is in need of modernisation throughout but has no onward chain, private garden & garage.

This three bedroom detached home lies on the highly requested Whitehorse Drive and comes with private front and side garden with laid to lawn and patio area. There is a garage and rear access too. The ground floor offers fitted kitchen, bathroom with three piece suite, dining area, living room and conservatory. The first floor has three bedrooms and overhead loft storage.