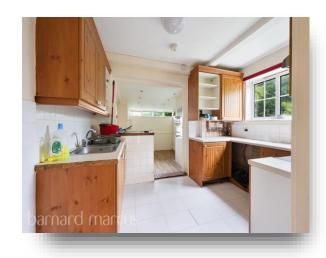

This three bedroom detached home lies on the highly requested Whitehorse Drive and comes with private front and side garden with laid to lawn and patio area. There is a garage and rear access too. The ground floor offers fitted kitchen, bathroom with three piece suite, dining area, living room and conservatory. The first floor has three bedrooms and overhead loft storage.