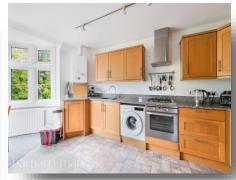

# **College Road, Epsom**

This stunning first floor apartment lies on a tree lined road in the ever requested 'College Area' of Epsom and offers two generous bedrooms, two bathrooms and a spacious open plan lounge with bay window. The property also offers two allocated parking spaces & a communal garden...

## **College Road, Epsom**

- Stunning First Floor Apartment
- Two Double Bedrooms
- Two Bathrooms
- Lounge / Diner with Bay Window
- Parking for Two Cars & Visitors Bay