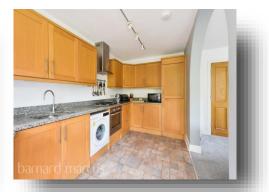

# **College Road, Epsom**

This stunning first floor apartment lies on a tree lined road in the ever requested 'College Area' of Epsom and offers two generous bedrooms, two bathrooms and a spacious open plan lounge with bay window. The property also offers two allocated parking spaces & a communal garden...

## **College Road, Epsom**

- Stunning First Floor Apartment
- Two Double Bedrooms
- Two Bathrooms
- Lounge / Diner with Bay Window
- Parking for Two Cars & Visitors Bay