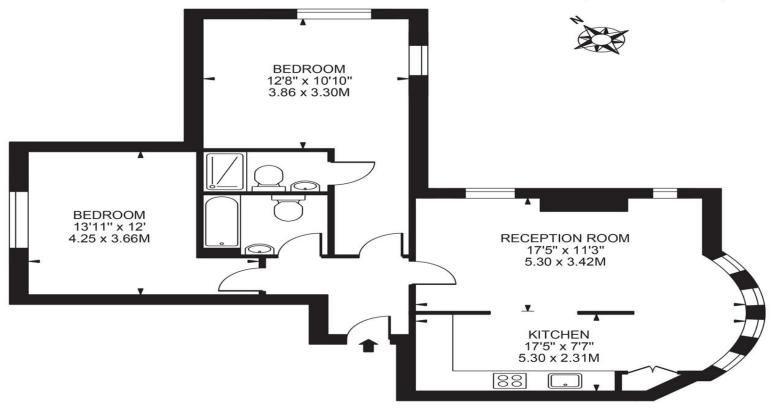

# **COLLEGE ROAD**

APPROXIMATE GROSS INTERNAL FLOOR AREA: 747 SQ FT - 69.42 SQ M

### **GROUND FLOOR**

#### FOR ILLUSTRATION PURPOSES ONLY

THIS FLOOR PLAN SHOULD BE USED AS A GENERAL OUTLINE FOR GUIDANCE ONLY AND DOES NOT CONSTITUTE IN WHOLE OR IN PART AN OFFER OR CONTRACT.
ANY INTENDING PURCHASER OR LESSEE SHOULD SATISFY THEMSELVES BY INSPECTION. SEARCHES, ENQUIRIES AND FULL SURVEY AS TO THE CORRECTNESS OF EACH STATEMENT.
ANY AREAS, MEASUREMENTS OR DISTANCES QUOTED ARE APPROXIMATE AND SHOULD NOT BE USED TO VALUE A PROPERTY OR BE THE BASIS OF ANY SALE OR LET.