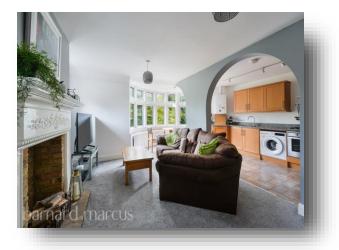

# College Road, Epsom

This stunning first floor apartment lies on a tree lined road in the ever requested 'College Area' of Epsom and offers two generous bedrooms, two bathrooms and a spacious open plan lounge with bay window. The property also offers two allocated parking spaces & a communal garden

# College Road, Epsom

- Stunning First Floor Apartment
- Two Double Bedrooms
- Two Bathrooms
- Lounge / Diner with Bay Window
- Parking for Two Cars & Visitors Bay