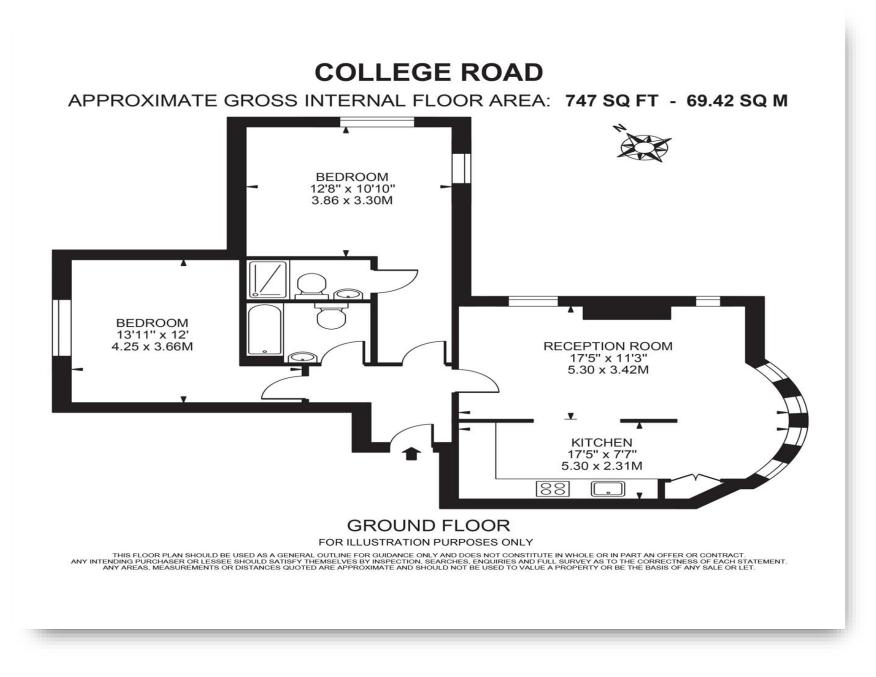

# College Road, Epsom

This stunning first floor apartment lies on a tree lined road in the ever requested 'College Area' of Epsom and offers two generous bedrooms, two bathrooms and a spacious open plan lounge with bay window. The property also offers two allocated parking spaces & a communal garden

# College Road, Epsom

- Stunning First Floor Apartment
- Two Double Bedrooms
- Two Bathrooms
- Lounge / Diner with Bay Window
- Parking for Two Cars & Visitors Bay