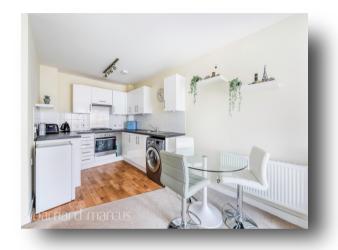

Upon entrance, you are greeted by a large entrance hallway with two built-in storage cupboards, a genuine double bedroom with built in wardrobes and a modern white suite family bathroom. In our opinion, the heart lies within the very generous open plan living room/kitchen which is further complemented by a Juliet balcony and fitted kitchen.