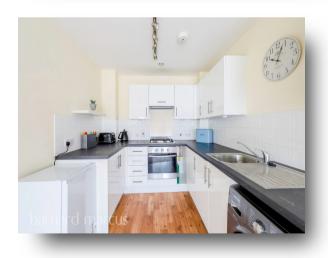

Upon entrance, you are greeted by a large entrance hallway with two built-in storage cupboards, a genuine double bedroom with built in wardrobes and a modern white suite family bathroom. In our opinion, the heart lies within the very generous open plan living room/kitchen which is further complemented by a Juliet balcony and fitted kitchen.