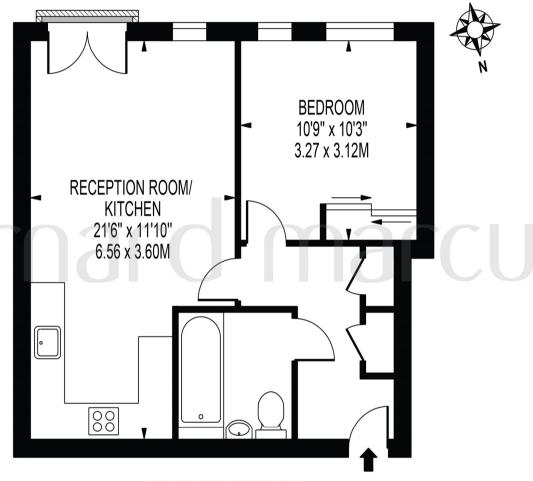

# **BLAKE COURT**

APPROXIMATE GROSS INTERNAL FLOOR AREA: 469 SQ FT - 43.56 SQ M

#### FOR ILLUSTRATION PURPOSES ONLY

THIS FLOOR PLAN SHOULD BE USED AS A GENERAL OUTLINE FOR GUIDANCE ONLY AND DOES NOT CONSTITUTE IN WHOLE OR IN PART AN OFFER OR CONTRACT.

ANY INTENDING PURCHASER OR LESSEE SHOULD SATISFY THEMSELVES BY INSPECTION, SEARCHES, ENQUIRIES AND FULL SURVEY AS TO THE CORRECTINESS OF EACH STATEMENT.

ANY AREAS, MEASUREMENTS OR DISTANCES QUOTED ARE APPROXIMATE AND SHOULD NOT BE USED TO VALUE A PROPERTY OR BE THE BASIS OF ANY SALE OR LET.

Very few properties offer as much as Blake Court.

Forming part of a modern apartment block in the highly sought after Noble Park development, this excellent first floor apartment warrants immediate inspection to appreciate everything on offer. Internally, the property has been very well looked after by the existing owners and offers generous living accommodation throughout.