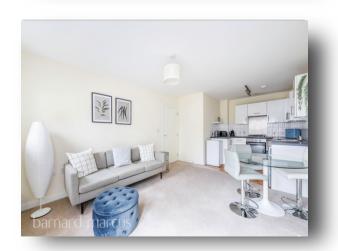

Upon entrance, you are greeted by a large entrance hallway with two built-in storage cupboards, a genuine double bedroom with built in wardrobes and a modern white suite family bathroom. In our opinion, the heart lies within the very generous open plan living room/kitchen which is further complemented by a Juliet balcony and fitted kitchen.