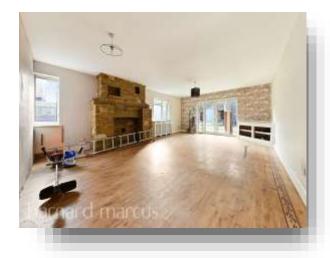

The spacious accommodation within the property is very adaptable offering two upstairs bedrooms and four downstairs, both floors have bathroom facilities. Both the front and rear gardens have been landscaped and maintained to a very high standard, the rear extends to approximately 100'. The spacious sitting room is located at the rear of the property with a dual aspect overlooking the rear garden.