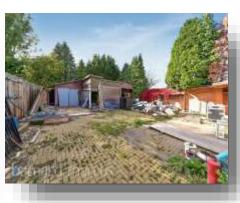

The spacious accommodation within the property is very adaptable offering two upstairs bedrooms and four downstairs, both floors have bathroom facilities. Both the front and rear gardens have been landscaped and maintained to a very high standard, the rear extends to approximately 100'. The spacious sitting room is located at the rear of the property with a dual aspect overlooking the rear garden.

#### Josephine Avenue, Lower Kingswood, Tadworth

- Six Bedroom Detached Family Home
- Large Garden
- No Chain
- Great School Catchment
- Potential To Extend (STPP)
- Close to Amenities
- Driveway Parking