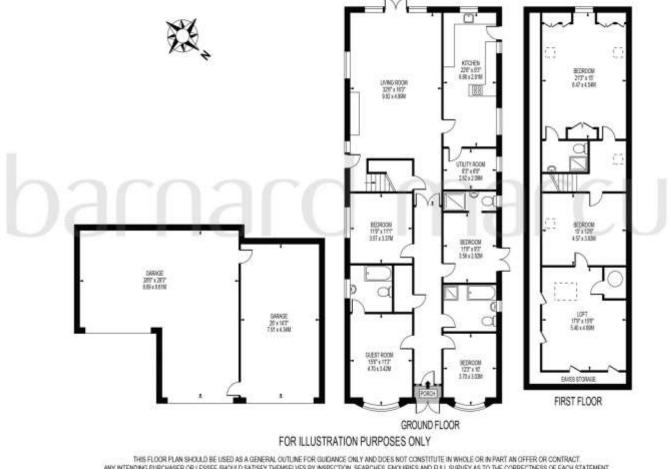

#### JOSEPHINE AVENUE

This 6 bedroom contemporary style house offers over 2700 sq ft of well-proportioned accommodation spread across two floors and is located within a popular residential road in Lower Kingswood, yet close to the North Downs with its fabulous walks and Banstead Village, both a short drive away.

The spacious accommodation within the property is very adaptable offering two upstairs bedrooms and four downstairs, both floors have bathroom facilities. Both the front and rear gardens have been landscaped and maintained to a very high standard, the rear extends to approximately 100'. The spacious sitting room is located at the rear of the property with a dual aspect overlooking the rear garden.