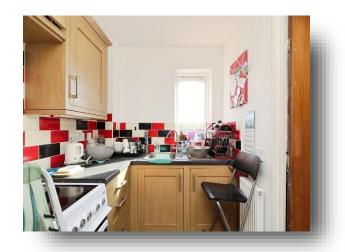

#### Kitchen

9' 5" x 6' (2.87m x 1.83m)

Kitchen having a range of wall and base units with complimentary work tops, stainless sink and drainer. Splashback tiling, front facing double glazed window and space for a fridge and cooker.