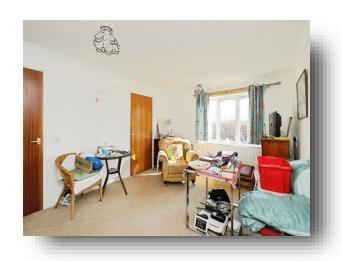

## Lounge

15' 8" x 11' 3" ( 4.78m x 3.43m )

Main reception room having a front facing double glazed window, central heating radiator and coving to the ceiling.