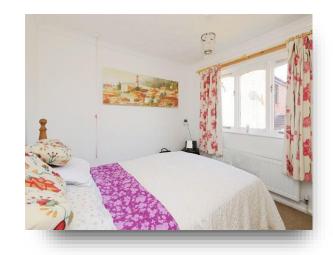

#### **Bedroom**

10' 4" + door recess x 9' 8" ( 3.15m + door recess x 2.95m ) Double bedroom having a rear facing double glazed window and central heating radiator.