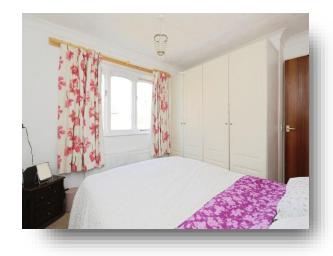

#### **Bedroom**

10' 4" + door recess x 9' 8" ( 3.15m + door recess x 2.95m ) Double bedroom having a rear facing double glazed window and central heating radiator.