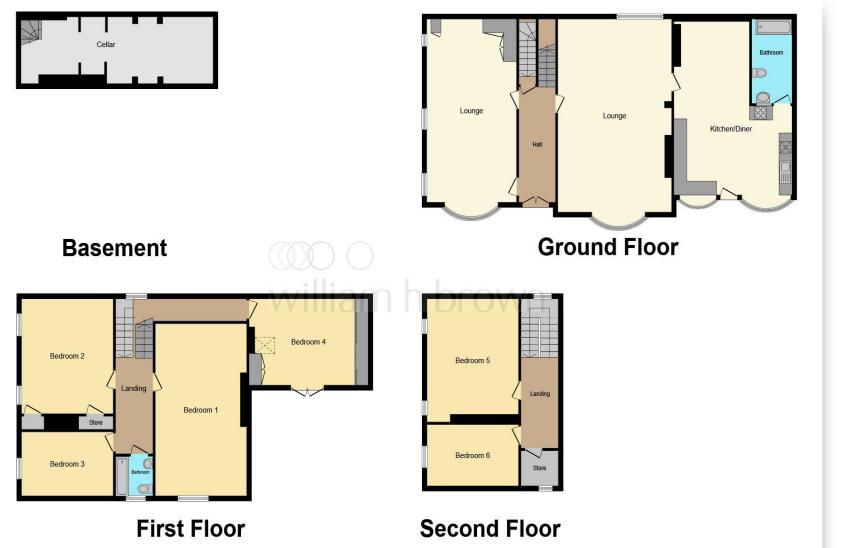

This floorplan is for illustrative purposes only and is not drawn to scale. Measurements, floor-areas, openings and orientations are approximate. They should not be relied upon for any purpose and do not form any part of an agreement. No liability is taken for any error or mis-statement. All parties must rely on their own inspections.

### **Ground Floor**

Entrance Hall

Kitchen Area 19' 5" x 11' ( 5.92m x 3.35m ) Breakfast Area 11' 5" into recess x 12' 8" ( 3.48m into recess x 3.86m ) Ground Floor Bathroom

### Cellar

7' 2" x 27' 8" Total both rooms ( 2.18m x 8.43m Total both rooms ) **Reception 1** 27' 1" x 13' 11" ( 8.26m x 4.24m ) **Reception 2** 25' 10" x 13' 4" ( 7.87m x 4.06m )

First Floor Accommodation Bedroom 18' + door recess x 11' 10" ( 5.49m + door recess x 3.61m ) Bedroom 15' 8" x 13' 8" ( 4.78m x 4.17m ) Bedroom 13' 9" x 8' 8" max ( 4.19m x 2.64m max ) Bedroom 23' 8" x 13' 10" ( 7.21m x 4.22m ) Bathroom

Second Floor Accommodation Bedroom 15' 7" x 13' 8" ( 4.75m x 4.17m ) Bedroom 13' 8" x 8' 8" ( 4.17m x 2.64m ) Previous Bathroom

External - Having a substantial garden for a property to central Bawtry with a driveway giving access for numerous vehicles to be parked.