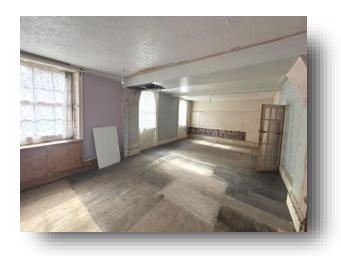

### Cellar

7' 2" x 27' 8" Total both rooms ( 2.18m x 8.43m Total both rooms ) **Reception 1** 27' 1" x 13' 11" ( 8.26m x 4.24m ) **Reception 2** 25' 10" x 13' 4" ( 7.87m x 4.06m )

First Floor Accommodation Bedroom 18' + door recess x 11' 10" ( 5.49m + door recess x 3.61m ) Bedroom 15' 8" x 13' 8" ( 4.78m x 4.17m ) Bedroom 13' 9" x 8' 8" max ( 4.19m x 2.64m max ) Bedroom 23' 8" x 13' 10" ( 7.21m x 4.22m ) Bathroom

Second Floor Accommodation Bedroom 15' 7" x 13' 8" ( 4.75m x 4.17m ) Bedroom 13' 8" x 8' 8" ( 4.17m x 2.64m ) Previous Bathroom

External - Having a substantial garden for a property to central Bawtry with a driveway giving access for numerous vehicles to be parked.