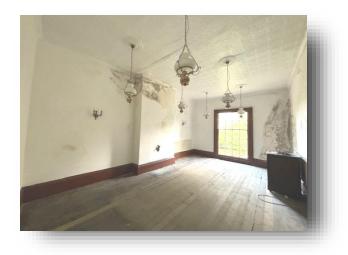

### Cellar

7' 2" x 27' 8" Total both rooms ( 2.18m x 8.43m Total both rooms ) **Reception 1** 27' 1" x 13' 11" ( 8.26m x 4.24m ) **Reception 2** 25' 10" x 13' 4" ( 7.87m x 4.06m )

First Floor Accommodation Bedroom 18' + door recess x 11' 10" ( 5.49m + door recess x 3.61m ) Bedroom 15' 8" x 13' 8" ( 4.78m x 4.17m ) Bedroom 13' 9" x 8' 8" max ( 4.19m x 2.64m max ) Bedroom 23' 8" x 13' 10" ( 7.21m x 4.22m ) Bathroom