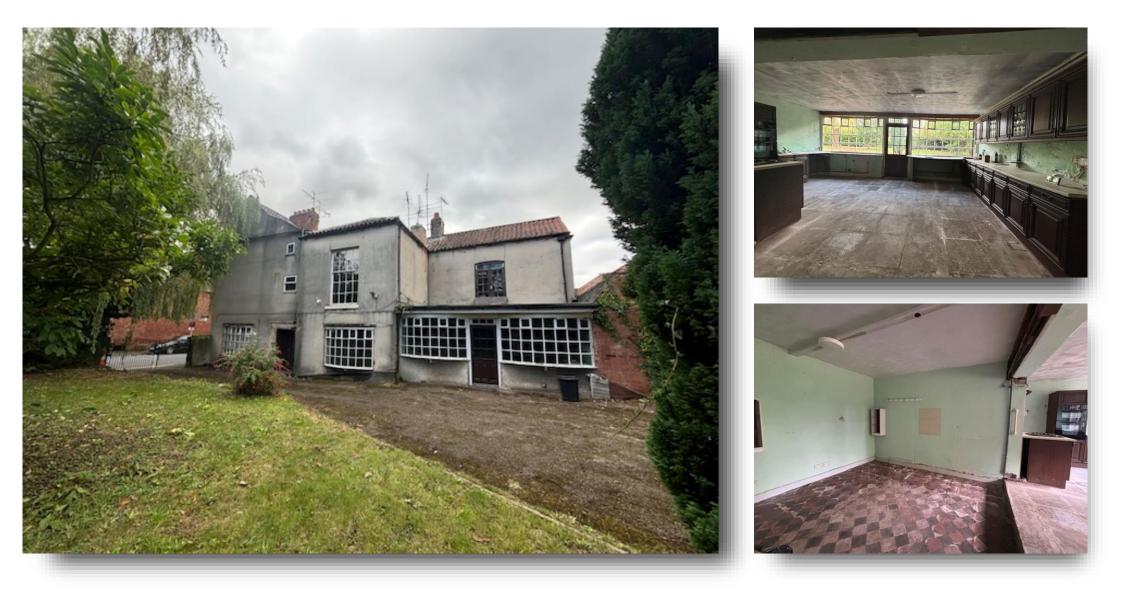

# Wharf Street, Bawtry Doncaster

Central Bawtry - What an exceptional space to be renovated to give a spectacular home which could not be more central to the facilities on offer. Viewings are imperative to realise the potential to this fabulous building along with the plot to which it stands. Viewings By Appointment Only.

### **Ground Floor**

Entrance Hall

Kitchen Area 19' 5" x 11' ( 5.92m x 3.35m ) Breakfast Area 11' 5" into recess x 12' 8" ( 3.48m into recess x 3.86m ) Ground Floor Bathroom

### Cellar

7' 2" x 27' 8" Total both rooms ( 2.18m x 8.43m Total both rooms ) **Reception 1** 27' 1" x 13' 11" ( 8.26m x 4.24m ) **Reception 2** 25' 10" x 13' 4" ( 7.87m x 4.06m )

First Floor Accommodation Bedroom 18' + door recess x 11' 10" ( 5.49m + door recess x 3.61m ) Bedroom 15' 8" x 13' 8" ( 4.78m x 4.17m ) Bedroom 13' 9" x 8' 8" max ( 4.19m x 2.64m max ) Bedroom 23' 8" x 13' 10" ( 7.21m x 4.22m ) Bathroom

Second Floor Accommodation Bedroom 15' 7" x 13' 8" ( 4.75m x 4.17m ) Bedroom 13' 8" x 8' 8" ( 4.17m x 2.64m ) Previous Bathroom

External - Having a substantial garden for a property to central Bawtry with a driveway giving access for numerous vehicles to be parked.

# Wharf Street, Bawtry Doncaster

- Unique Renovation Opportunity in Bawtry Centre
- Substantial 6 Bedroomed Property
- Circa 3300 sq ft of Accommodation
- Great Sized Garden
- Plenty of Off Street Parking