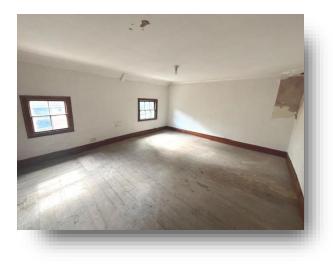

### Cellar

7' 2" x 27' 8" Total both rooms ( 2.18m x 8.43m Total both rooms ) **Reception 1** 27' 1" x 13' 11" ( 8.26m x 4.24m ) **Reception 2** 25' 10" x 13' 4" ( 7.87m x 4.06m )

First Floor Accommodation Bedroom 18' + door recess x 11' 10" ( 5.49m + door recess x 3.61m ) Bedroom 15' 8" x 13' 8" ( 4.78m x 4.17m ) Bedroom 13' 9" x 8' 8" max ( 4.19m x 2.64m max ) Bedroom 23' 8" x 13' 10" ( 7.21m x 4.22m ) Bathroom

Second Floor Accommodation Bedroom 15' 7" x 13' 8" ( 4.75m x 4.17m ) Bedroom 13' 8" x 8' 8" ( 4.17m x 2.64m ) Previous Bathroom

External - Having a substantial garden for a property to central Bawtry with a driveway giving access for numerous vehicles to be parked.