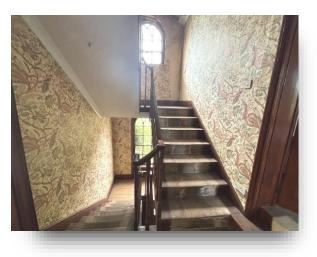

### **Ground Floor**

Entrance Hall

Kitchen Area 19' 5" x 11' ( 5.92m x 3.35m ) Breakfast Area 11' 5" into recess x 12' 8" ( 3.48m into recess x 3.86m ) Ground Floor Bathroom