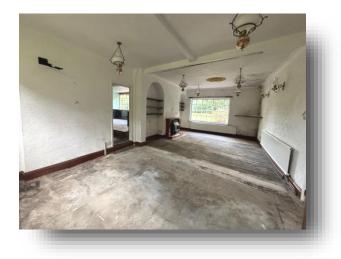

### Cellar

7' 2" x 27' 8" Total both rooms ( 2.18m x 8.43m Total both rooms ) **Reception 1** 27' 1" x 13' 11" ( 8.26m x 4.24m ) **Reception 2** 25' 10" x 13' 4" ( 7.87m x 4.06m )

First Floor Accommodation Bedroom 18' + door recess x 11' 10" ( 5.49m + door recess x 3.61m ) Bedroom 15' 8" x 13' 8" ( 4.78m x 4.17m ) Bedroom 13' 9" x 8' 8" max ( 4.19m x 2.64m max ) Bedroom 23' 8" x 13' 10" ( 7.21m x 4.22m ) Bathroom

Second Floor Accommodation Bedroom 15' 7" x 13' 8" ( 4.75m x 4.17m ) Bedroom 13' 8" x 8' 8" ( 4.17m x 2.64m ) Previous Bathroom

External - Having a substantial garden for a property to central Bawtry with a driveway giving access for numerous vehicles to be parked.