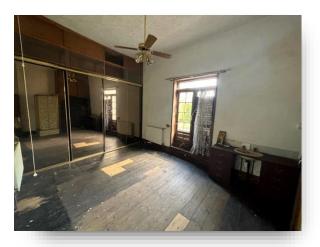

### Cellar

7' 2" x 27' 8" Total both rooms ( 2.18m x 8.43m Total both rooms ) **Reception 1** 27' 1" x 13' 11" ( 8.26m x 4.24m ) **Reception 2** 25' 10" x 13' 4" ( 7.87m x 4.06m )

First Floor Accommodation Bedroom 18' + door recess x 11' 10" ( 5.49m + door recess x 3.61m ) Bedroom 15' 8" x 13' 8" ( 4.78m x 4.17m ) Bedroom 13' 9" x 8' 8" max ( 4.19m x 2.64m max ) Bedroom 23' 8" x 13' 10" ( 7.21m x 4.22m ) Bathroom