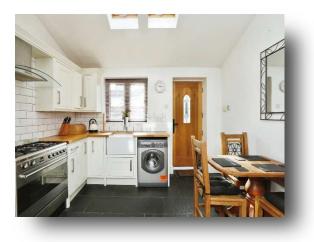

#### Kitchen

#### 10' 11" x 11' 7" ( 3.33m x 3.53m )

Light and bright kitchen accessed via a front facing main entrance door and fitted with a good range of wall and base units, complimentary worktops and incorporating a butler sink with splash back tiling. Kitchen has space for a fridge/freezer and washing machine plus there is a cooker in situ which the current owners are happy to include in the sale. Front facing double glazed window, two sky lights, tiling with under floor heating, and space for a small table and chairs.