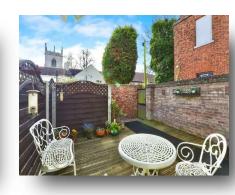

#### External

The cottage is tucked away behind a walled and gated pedestrian access directly off Church Walk which is shared with the neighbouring property. There is a decked area in front of the cottage offering a lovely seating area to enjoy the sun.