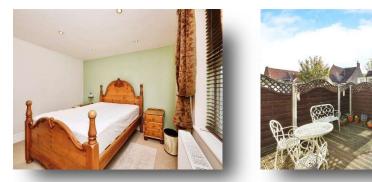

#### **Bedroom One**

11' 8" x 11' (3.56m x 3.35m) Double bedroom having a rear facing double glazed window, central heating radiator, spotlights to the ceiling and loft access.

#### External

The cottage is tucked away behind a walled and gated pedestrian access directly off Church Walk which is shared with the neighbouring property. There is a decked area in front of the cottage offering a lovely seating area to enjoy the sun.