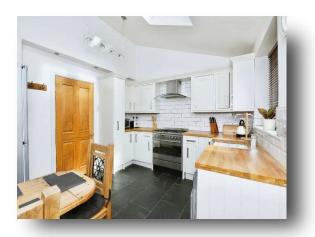

#### Kitchen

#### 10' 11" x 11' 7" ( 3.33m x 3.53m )

Light and bright kitchen accessed via a front facing main entrance door and fitted with a good range of wall and base units, complimentary worktops and incorporating a butler sink with splash back tiling. Kitchen has space for a fridge/freezer and washing machine plus there is a cooker in situ which the current owners are happy to include in the sale. Front facing double glazed window, two sky lights, tiling with under floor heating, and space for a small table and chairs.