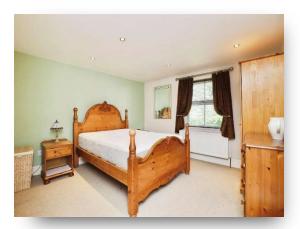

#### **Bedroom One**

11' 8" x 11' (3.56m x 3.35m) Double bedroom having a rear facing double glazed window, central heating radiator, spotlights to the ceiling and loft access.