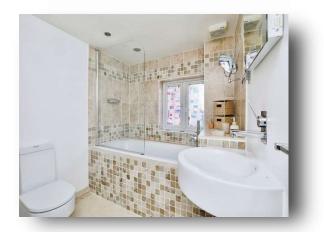

#### Bathroom

Bathroom comprising a bath with overhead shower, wc and wash hand basin. Storage cupboard housing the boiler for the property, tiled splash backs, spotlights to the ceiling, heated towel rail, and a side facing double glazed window.