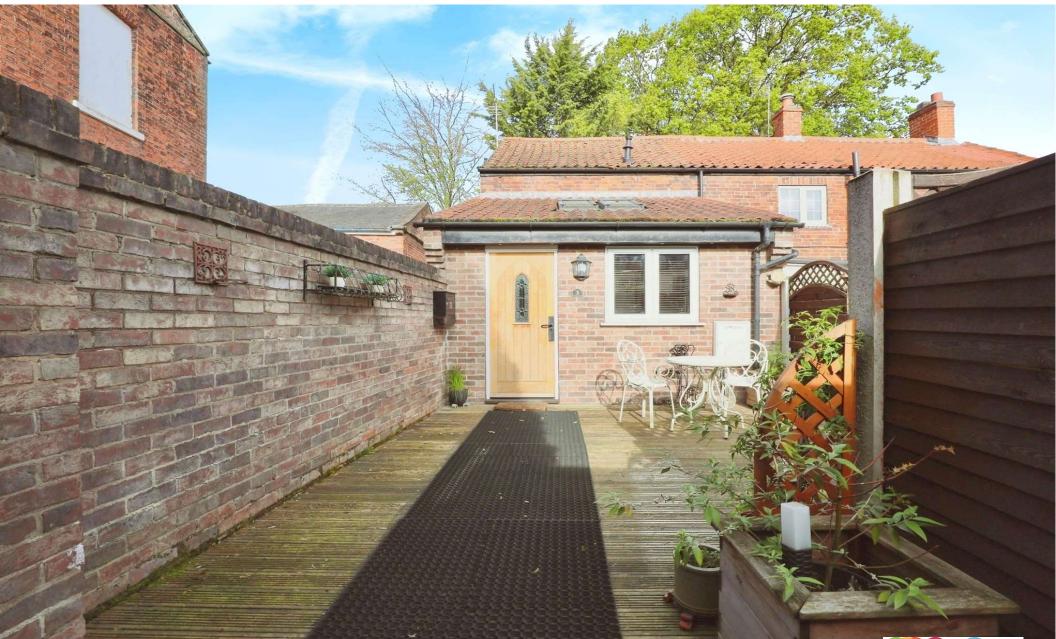

#### External

The cottage is tucked away behind a walled and gated pedestrian access directly off Church Walk which is shared with the neighbouring property. There is a decked area in front of the cottage offering a lovely seating area to enjoy the sun.