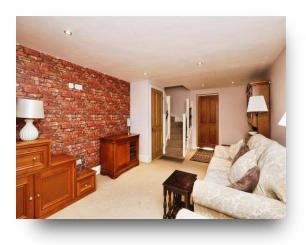

#### Lounge

18' 1" x 11' max ( $5.51m \times 3.35m max$ ) Spacious main reception room with an open staircase and two useful storage cupboards. Two rear facing double glazed windows, a central heating radiator and spotlights to the ceiling.