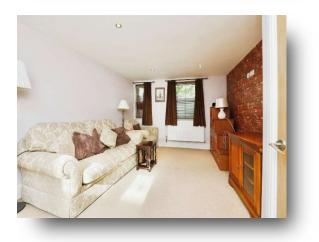

#### Lounge

18' 1" x 11' max ( $5.51m \times 3.35m max$ ) Spacious main reception room with an open staircase and two useful storage cupboards. Two rear facing double glazed windows, a central heating radiator and spotlights to the ceiling.