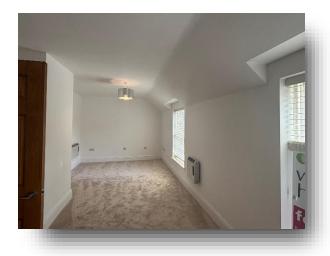

### **Openplan Lounge, Kitchen Diner**

23' 6" x 9' 3" ( 7.16m x 2.82m )

The kitchen area is fitted with a range of modern wall and base units, sink unit with mixer tap inset into coordinating worktops with splashback tiling above. There is an integral electric oven, electric hob with an extractor fan above.

Providing an abundance of natural light through two double glazed front facing windows this room is a great entertaining space, heated with a wall mounted electric radiator.