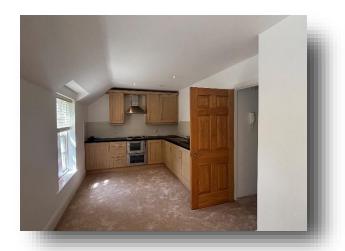

### **Openplan Lounge, Kitchen Diner**

23' 6" x 9' 3" ( 7.16m x 2.82m )

The kitchen area is fitted with a range of modern wall and base units, sink unit with mixer tap inset into coordinating worktops with splashback tiling above. There is an integral electric oven, electric hob with an extractor fan above.

Providing an abundance of natural light through two double glazed front facing windows this room is a great entertaining space, heated with a wall mounted electric radiator.