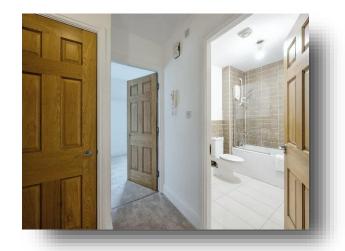

#### **Bathroom**

Modern suite comprising of a bath with a shower above, low flush W/C and a hand wash basin. There is also an extractor fan, tiled walls and a tiled floor, heated towel rail.