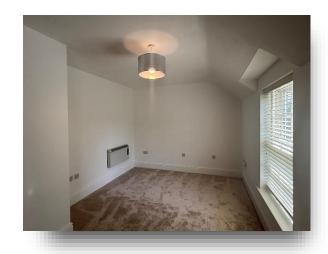

#### **Bedroom**

15' 4" x 11' 3" ( 4.67m x 3.43m )

This large bedroom has a rear facing double glazed window, wall mounted electric heater and a telephone point.