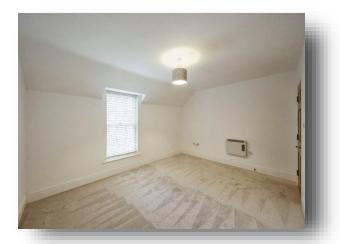

#### **Bedroom**

15' 4" x 11' 3" ( 4.67m x 3.43m )

This large bedroom has a rear facing double glazed window, wall mounted electric heater and a telephone point.