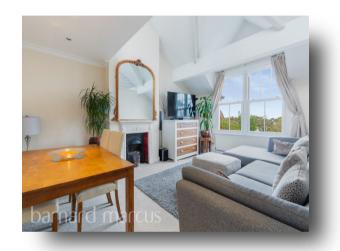

# **Upper Richmond Road West, East Sheen**

Offered to the market in pristine condition is this excellent three bedroom duplex apartment. Exceeding an impressive 1,200 sqft this property really has it all. No onward chain.

ANY AREAS, MEASUREMENTS OR DISTANCES QUOTED ARE APPROXIMATE AND SHOULD NOT BE USED TO VALUE A PROPERTY OR BE THE BASIS OF ANY SALE OR LET.

Offered to the market in pristine condition is this excellent three bedroom duplex apartment.
Exceeding an impressive 1,200 sqft this property really has it all; three great sized bedrooms, an amazing kitchen/diner with mezzanine level to the living room, stunning bathroom and period features throughout.