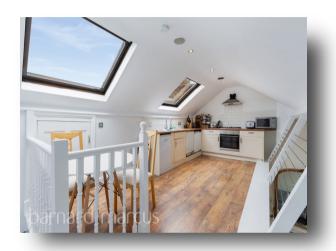

ANY AREAS, MEASUREMENTS OR DISTANCES QUOTED ARE APPROXIMATE AND SHOULD NOT BE USED TO VALUE A PROPERTY OR BE THE BASIS OF ANY SALE OR LET.

Offered to the market in pristine condition is this excellent three bedroom duplex apartment.
Exceeding an impressive 1,200 sqft this property really has it all; three great sized bedrooms, an amazing kitchen/diner with mezzanine level to the living room, stunning bathroom and period features throughout.

# **Upper Richmond Road West, East Sheen**

- Three Bedroom Duplex Apartment
- 1,200 sqft of Living Accommodation
- Double Glazed Sash Windows
- Kitchen with Reading Nook and Mezzanine
- No Onward Chain