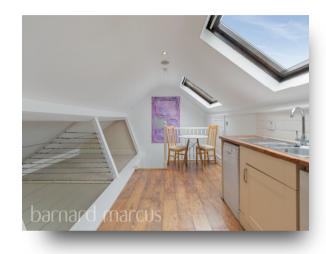

ANY AREAS, MEASUREMENTS OR DISTANCES QUOTED ARE APPROXIMATE AND SHOULD NOT BE USED TO VALUE A PROPERTY OR BE THE BASIS OF ANY SALE OR LET.

Offered to the market in pristine condition is this excellent three bedroom duplex apartment.
Exceeding an impressive 1,200 sqft this property really has it all; three great sized bedrooms, an amazing kitchen/diner with mezzanine level to the living room, stunning bathroom and period features throughout.

# **Upper Richmond Road West, East Sheen**

- Three Bedroom Duplex Apartment
- 1,200 sqft of Living Accommodation
- Double Glazed Sash Windows
- Kitchen with Reading Nook and Mezzanine
- No Onward Chain