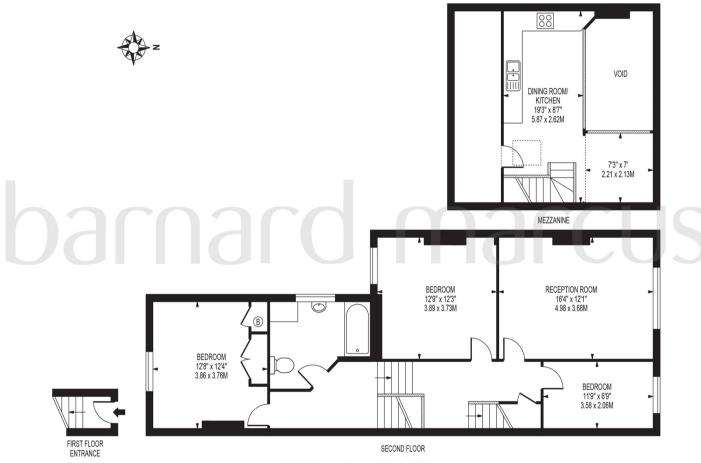

#### **UPPER RICHMOND ROAD WEST**

APPROXIMATE TOTAL INTERNAL FLOOR AREA: 1215 SQ FT - 112.88 SQ M

(INCLUDING RESTRICTED HEIGHT AREA)

APPROXIMATE GROSS INTERNAL FLOOR AREA OF RESTRICTED HEIGHT: 147 SQ FT - 13.63 SQ M

FOR ILLUSTRATION PURPOSES ONLY

THIS FLOOR PLAN SHOULD BE USED AS A SENERAL OUTLINE FOR GUIDANCE ONLY AND DOES NOT CONSTITUTE IN WHOLE OR IN PART AN OFFER OR CONTRACT.

ANY INTENDING PURCHASER OR LESSEE SHOULD SATISFY THEMSELVES BY INSPECTION, SEARCHES, ENQUIRIES AND FULL SURVEY AS TO THE CORRECTINESS OF EACH STATEMENT.

ANY AREAS, MEASUREMENTS OR DISTANCES QUOTED ARE APPROXIMATE AND SHOULD NOT BE USED TO VALUE A PROPERTY OR BE THE BASIS OF ANY SALE OR LET.

Offered to the market in pristine condition is this excellent three bedroom duplex apartment.
Exceeding an impressive 1,200 sqft this property really has it all; three great sized bedrooms, an amazing kitchen/diner with mezzanine level to the living room, stunning bathroom and period features throughout.