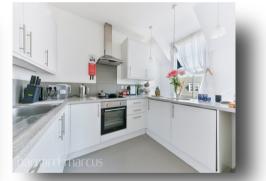

This is a superbly presented stylish splitlevel apartment with 2 double bedrooms located in the centre of Sheen. Offered with no onward chain and a brand new 999-year lease. Having 2 equal sized double bedrooms, modern kitchen and bathroom, this is a property that should be viewed to appreciate it. At around 900 square feet with excellent ceiling heights and room proportions the property feels very light and airy. Ideally located for the amenities of the area, including shopping and recreation facilities. Richmond Park is about a 15-minute walk. Mortlake station being about 10 minutes away. Local buses on hand to Richmond, Putney and further afield. We would highly recommend a viewing to this stylish property. Leasehold- New 999 Year lease Council Tax- C EPC- C

# **Upper Richmond Road West, East Sheen** London

- Stylish Split-Level Apartment
- 2 Double Bedrooms
- Modern Kitchen and Bathroom
- Double Glazing and Gas Central Heating .
- Brand New 999 Year Lease