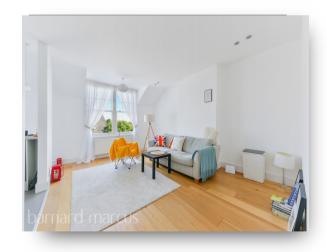

This is a superbly presented stylish splitlevel apartment with 2 double bedrooms located in the centre of Sheen. Offered with no onward chain and a brand new 999-year lease. Having 2 equal sized double bedrooms, modern kitchen and bathroom, this is a property that should be viewed to appreciate it. At around 900 square feet with excellent ceiling heights and room proportions the property feels very light and airy. Ideally located for the amenities of the area, including shopping and recreation facilities. Richmond Park is about a 15-minute walk. Mortlake station being about 10 minutes away. Local buses on hand to Richmond, Putney and further afield. We would highly recommend a viewing to this stylish property. Leasehold- New 999 Year lease Council Tax- C EPC- C

# **Upper Richmond Road West, East Sheen** London

- Stylish Split-Level Apartment
- 2 Double Bedrooms
- Modern Kitchen and Bathroom
- Double Glazing and Gas Central Heating .
- Brand New 999 Year Lease