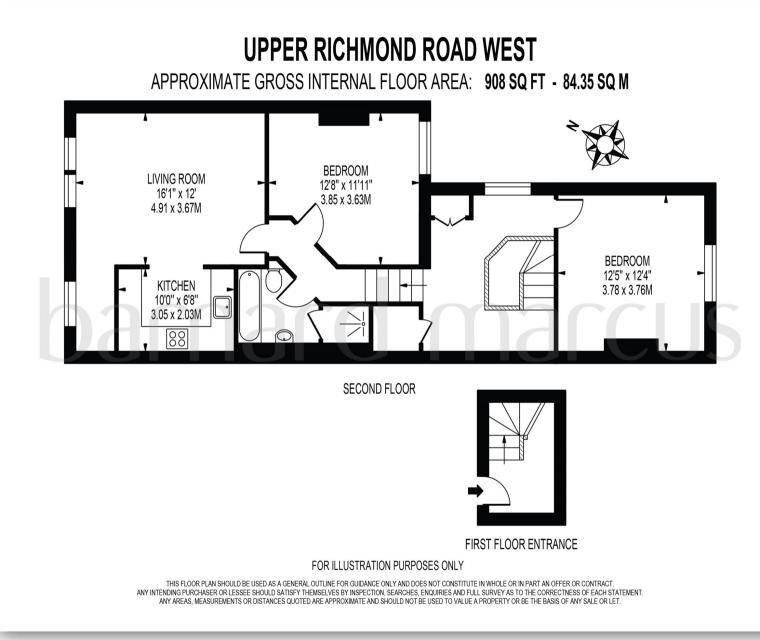

This is a superbly presented stylish splitlevel apartment with 2 double bedrooms located in the centre of Sheen. Offered with no onward chain and a brand new 999-year lease. Having 2 equal sized double bedrooms, modern kitchen and bathroom, this is a property that should be viewed to appreciate it. At around 900 square feet with excellent ceiling heights and room proportions the property feels very light and airy. Ideally located for the amenities of the area, including shopping and recreation facilities. Richmond Park is about a 15-minute walk. Mortlake station being about 10 minutes away. Local buses on hand to Richmond, Putney and further afield. We would highly recommend a viewing to this stylish property. Leasehold- New 999 Year lease Council Tax- C EPC- C

# **Upper Richmond Road West, East Sheen** London

- Stylish Split-Level Apartment
- 2 Double Bedrooms
- Modern Kitchen and Bathroom
- Double Glazing and Gas Central Heating .
- Brand New 999 Year Lease