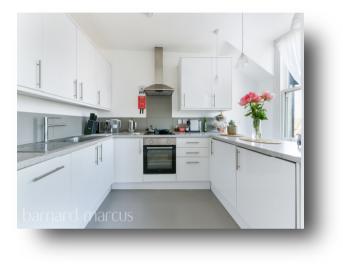

This is a superbly presented stylish splitlevel apartment with 2 double bedrooms located in the centre of Sheen. Offered with no onward chain and a brand new 999-year lease. Having 2 equal sized double bedrooms, modern kitchen and bathroom, this is a property that should be viewed to appreciate it. At around 900 square feet with excellent ceiling heights and room proportions the property feels very light and airy. Ideally located for the amenities of the area, including shopping and recreation facilities. Richmond Park is about a 15-minute walk. Mortlake station being about 10 minutes away. Local buses on hand to Richmond, Putney and further afield. We would highly recommend a viewing to this stylish property. Leasehold- New 999 Year lease Council Tax- C EPC- C

# **Upper Richmond Road West, East Sheen** London

- Stylish Split-Level Apartment
- 2 Double Bedrooms
- Modern Kitchen and Bathroom
- Double Glazing and Gas Central Heating .
- Brand New 999 Year Lease