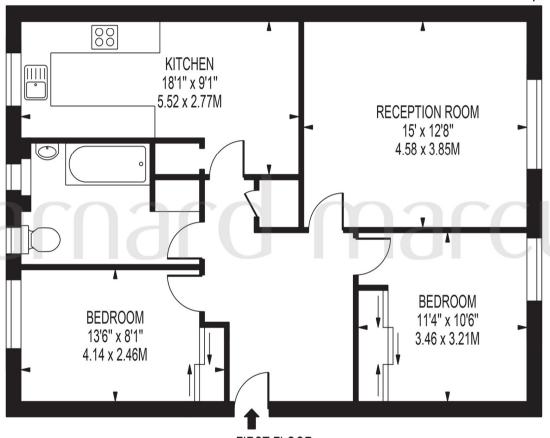

# **ROBINSON COURT**

FIRST FLOOR
FOR ILLUSTRATION PURPOSES ONLY

THIS FLOOR PLAN SHOULD BE USED AS A GENERAL OUTLINE FOR GUIDANCE ONLY AND DOES NOT CONSTITUTE IN WHOLE OR IN PART AN OFFER OR CONTRACT.

ANY INTENDING PURCHASER OR LESSEE SHOULD SATISFY THEMSELVES BY INSPECTION, SEARCHES, ENQUIRIES AND FULL SURVEY AS TO THE CORRECTNESS OF EACH STATEMENT.

ANY AREAS, MEASUREMENTS OR DISTANCES QUOTED ARE APPROXIMATE AND SHOULD NOT BE USED TO VALUE A PROPERTY OR BE THE BASIS OF ANY SALE OR LET.

A superb first floor 2 double bedroom apartment, in a great location for local transport links. This lovely home features a generous entrance hall, 2 double bedrooms, spacious reception room. and kitchen/breakfast room, modern bathroom. The property feels very spacious and requires a viewing to appreciate the space. There is a storage shed and parking available nearby. Townshend Terrace is a short walk from North Sheen station with regular trains to Waterloo. There is a very sizable Sainsbury supermarket within a quarter of a mile for your shopping requirements. Richmond town centre is approx a mile away, with its many varied shopping and restaurant facilities. Also in Richmond is access to the district line and further rail services into central London and destinations out of London. Leasehold 125 years from 2004. Service charges approx £1400 per annum. Ground Rent £10.00 per annum. Council tax band D.