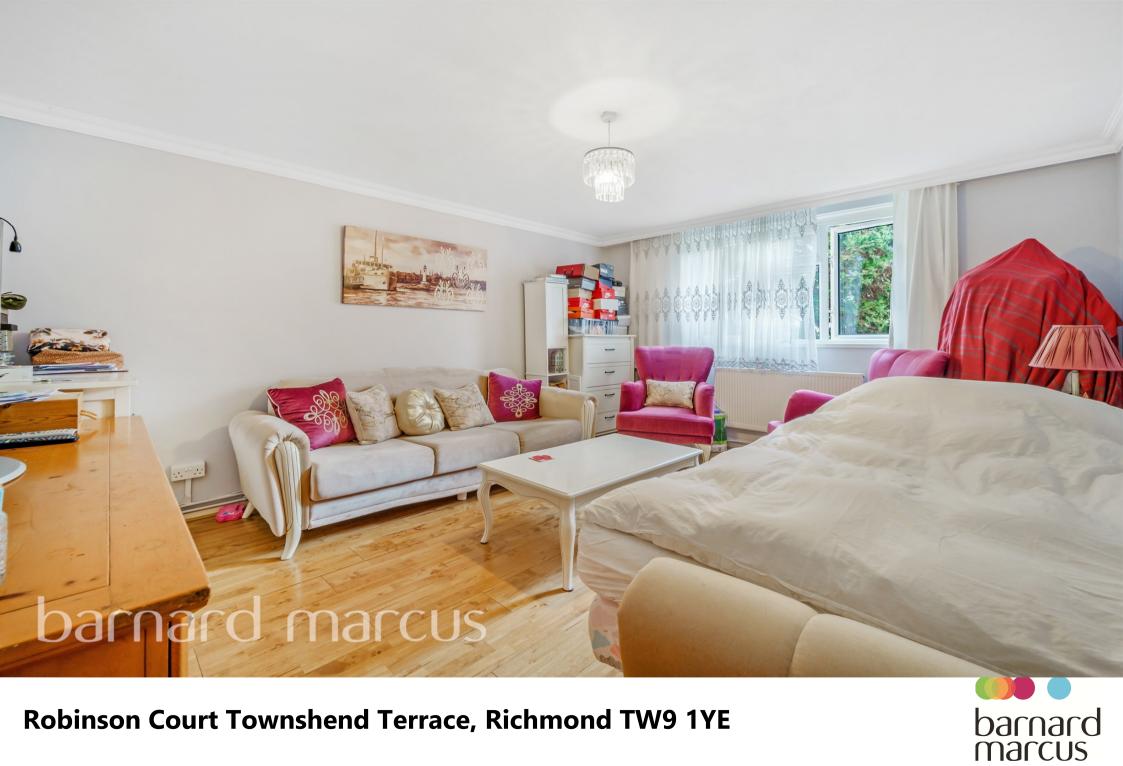

## **Robinson Court Townshend Terrace, Richmond**

A spacious first floor apartment, with 2 double bedrooms, Spacious Reception room, Modern Kitchen, and bathroom.

Long lease and low outgoings. A great first time buy, or for a small family. Viewing is recommended to appreciate this attractive property.

ANY AREAS, MEASUREMENTS OR DISTANCES QUOTED ARE APPROXIMATE AND SHOULD NOT BE USED TO VALUE A PROPERTY OR BE THE BASIS OF ANY SALE OR LET.

A superb first floor 2 double bedroom apartment, in a great location for local transport links. This lovely home features a generous entrance hall, 2 double bedrooms, spacious reception room. and kitchen/breakfast room, modern bathroom. The property feels very spacious and requires a viewing to appreciate the space. There is a storage shed and parking available nearby. Townshend Terrace is a short walk from North Sheen station with regular trains to Waterloo. There is a very sizable Sainsbury supermarket within a quarter of a mile for your shopping requirements. Richmond town centre is approx a mile away, with its many varied shopping and restaurant facilities. Also in Richmond is access to the district line and further rail services into central London and destinations out of London. Leasehold 125 years from 2004. Service charges approx £1400 per annum. Ground Rent £10.00 per annum. Council tax band D.

# **Robinson Court Townshend Terrace, Richmond**

- First Floor Apartment
- 2 Double Bedrooms
- Spacious Reception Room
- Modern Kitchen and Bathroom
- Excellent local facilities

Tenure: Leasehold EPC Rating: C