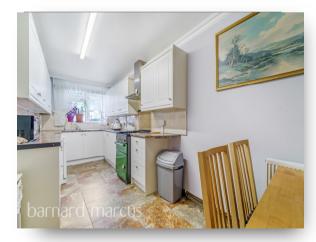

## **Robinson Court Townshend Terrace, Richmond**

A spacious first floor apartment, with 2 double bedrooms, Spacious Reception room, Modern Kitchen, and bathroom.

Long lease and low outgoings. A great first time buy, or for a small family. Viewing is recommended to appreciate this attractive property.

ANY AREAS, MEASUREMENTS OR DISTANCES QUOTED ARE APPROXIMATE AND SHOULD NOT BE USED TO VALUE A PROPERTY OR BE THE BASIS OF ANY SALE OR LET.

A superb first floor 2 double bedroom apartment, in a great location for local transport links. This lovely home features a generous entrance hall, 2 double bedrooms, spacious reception room. and kitchen/breakfast room, modern bathroom. The property feels very spacious and requires a viewing to appreciate the space. There is a storage shed and parking available nearby. Townshend Terrace is a short walk from North Sheen station with regular trains to Waterloo. There is a very sizable Sainsbury supermarket within a quarter of a mile for your shopping requirements. Richmond town centre is approx a mile away, with its many varied shopping and restaurant facilities. Also in Richmond is access to the district line and further rail services into central London and destinations out of London. Leasehold 125 years from 2004. Service charges approx £1400 per annum. Ground Rent £10.00 per annum. Council tax band D.

# **Robinson Court Townshend Terrace, Richmond**

- First Floor Apartment
- 2 Double Bedrooms
- Spacious Reception Room
- Modern Kitchen and Bathroom
- Excellent local facilities

Tenure: Leasehold EPC Rating: C