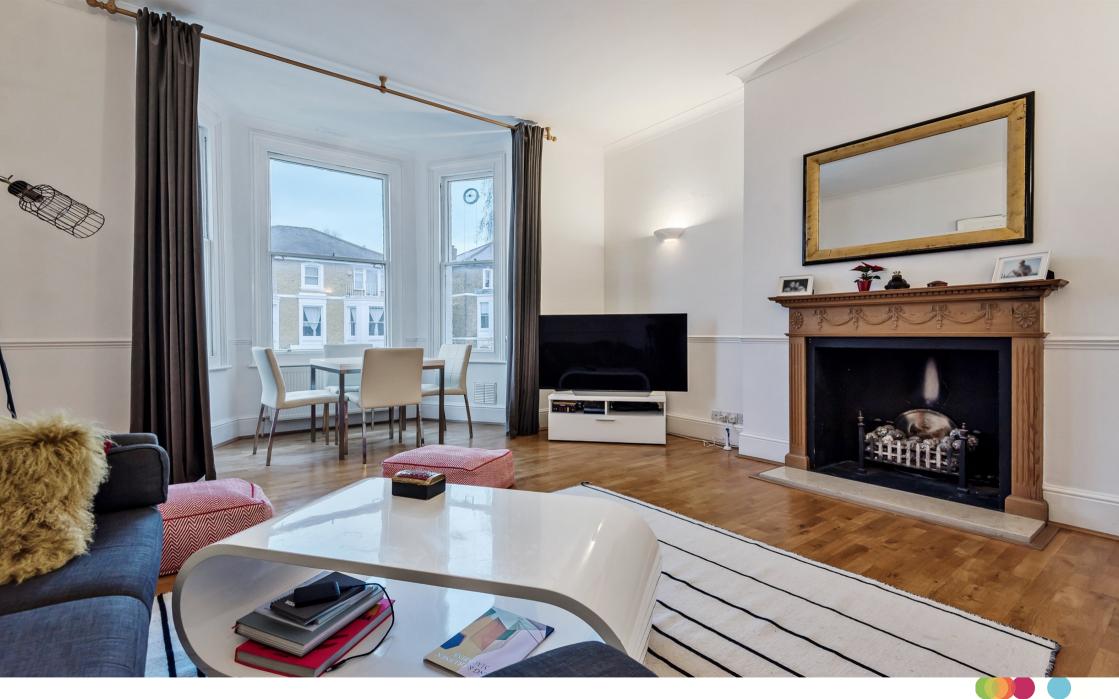

## **Church Road, Richmond**

A very large two bedroom / two-bathroom apartment situated on the first floor of the period property located on Richmond Hill.

Copyright nichecom.co.uk 2018 Produced for Barnard Marcus REF: 405439

A very large two bedroom / two-bathroom apartment situated on the first floor of the period property located on Richmond Hill. The apartment benefits from over 900 sqft of living space, high ceilings, balcony, an allocated parking space and access to communal gardens. Richmond Town centre and Richmond Train Station are within a 10-minute walk and easy access to Richmond Park via the Richmond gate.

### **Church Road, Richmond**

- Two Bedrooms
- Share of Freehold
- Allocated Parking
- Balcony
- No Onward Chain