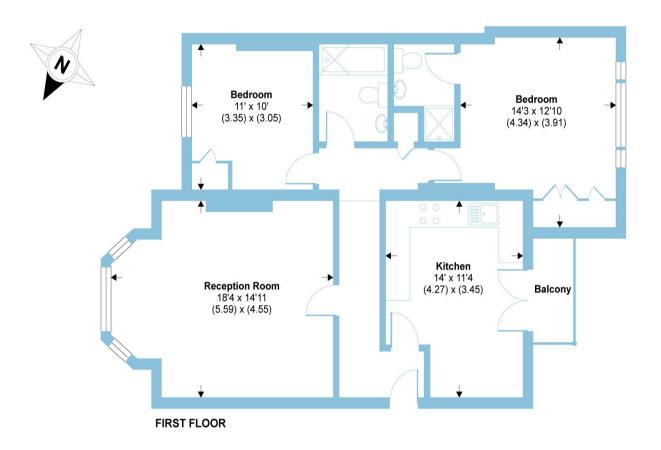

## Church Road, Richmond, TW10

APPROX. GROSS INTERNAL FLOOR AREA 910 SQ FT 84.5 SQ METRES

Whilst every attempt has been made to ensure the accuracy of the floor plan contained here, measurements of doors, windows and rooms are approximate and no responsibility is taken for any error, omission or misstatement. These plans are for representation purposes only as defined by RICS Code of Measuring Practice and should be used as such by any prospective purchaser. Specifically no guarantee is given on the total square footage of the property if quoted on this plan. Any figure given is for initial guidance only and should not be relied on as a basis of valuation.