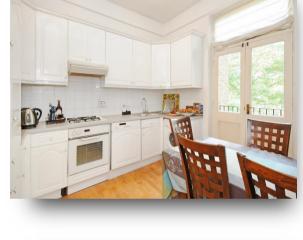

## **Church Road, Richmond**

A very large two bedroom / two-bathroom apartment situated on the first floor of the period property located on Richmond Hill.

Copyright nichecom.co.uk 2018 Produced for Barnard Marcus REF: 405439

A very large two bedroom / two-bathroom apartment situated on the first floor of the period property located on Richmond Hill. The apartment benefits from over 900 sqft of living space, high ceilings, balcony, an allocated parking space and access to communal gardens. Richmond Town centre and Richmond Train Station are within a 10-minute walk and easy access to Richmond Park via the Richmond gate.