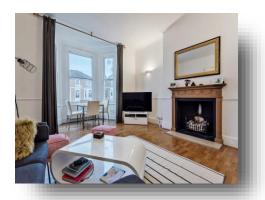

## **Church Road, Richmond**

A very large two bedroom / two bathroom apartment situated on the first floor of the period property located on Richmond Hill.

Copyright nichecom.co.uk 2018 Produced for Barnard Marcus REF: 405439

A very large two bedroom / twobathroom apartment situated on the first floor of the period property located on Richmond Hill.

The apartment benefits from over 900 sqft of living space, high ceilings, balcony, an allocated parking space and access to communal gardens. Richmond Town centre and Richmond Train Station are within a 10-minute walk and easy access to Richmond Park via the Richmond gate.

### **Church Road, Richmond**

- Two Bedrooms
- Share of Freehold
- Allocated Parking
- Balcony
- No Onward Chain