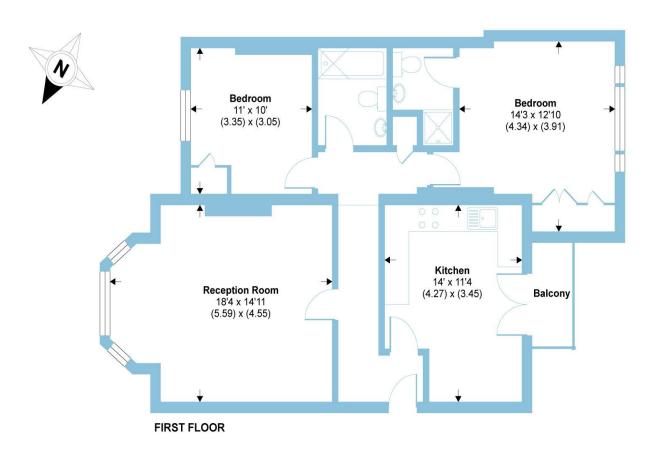

# Church Road, Richmond, TW10

APPROX. GROSS INTERNAL FLOOR AREA 910 SQ FT 84.5 SQ METRES

Whilst every attempt has been made to ensure the accuracy of the floor plan contained here, measurements of doors, windows and rooms are approximate and no responsibility is taken for any error, omission or misstatement. These plans are for representation purposes only as defined by RICS Code of Measuring Practice and should be used as such by any prospective purchaser. Specifically no guarantee is given on the total square footage of the property if quoted on this plan. Any figure given is for initial guidance only and should not be relied on as a basis of valuation.