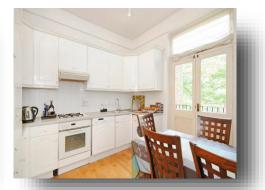

## **Church Road, Richmond**

A very large two bedroom / two bathroom apartment situated on the first floor of the period property located on Richmond Hill.

Copyright nichecom.co.uk 2018 Produced for Barnard Marcus REF: 405439

A very large two bedroom / twobathroom apartment situated on the first floor of the period property located on Richmond Hill.

The apartment benefits from over 900 sqft of living space, high ceilings, balcony, an allocated parking space and access to communal gardens. Richmond Town centre and Richmond Train Station are within a 10-minute walk and easy access to Richmond Park via the Richmond gate.