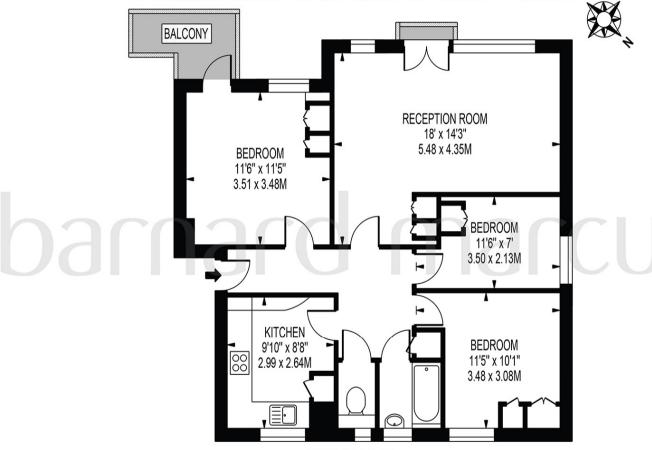

# **PELDON COURT**

APPROXIMATE GROSS INTERNAL FLOOR AREA: 761 SQ FT - 70.70 SQ M

EIGHTH FLOOR

FOR ILLUSTRATION PURPOSES ONLY

THIS FLOOR PLAN SHOULD BE USED AS A GENERAL OUTLINE FOR GUIDANCE ONLY AND DOES NOT CONSTITUTE IN WHOLE OR IN PART AN OFFER OR CONTRACT.
ANY INTENDING PURCHASER OR LESSEE SHOULD SATISFY THEMSELVES BY INSPECTION, SEARCHES, ENQUIRIES AND FULL SURVEY AS TO THE CORRECTINESS OF EACH STATEMENT.
ANY AREAS, MEASUREMENTS OR DISTANCES QUOTED ARE APPROXIMATE AND SHOULD NOT BE USED TO VALUE A PROPERTY OR BE THE BASIS OF ANY SALE OR LET.