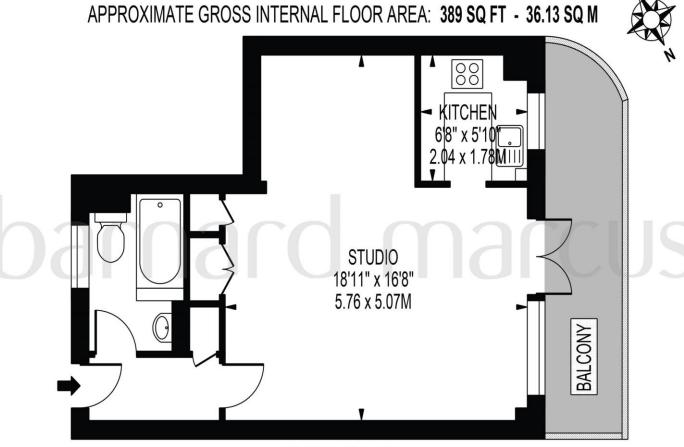

# LITCHFIELD COURT

THIRD FLOOR

FOR ILLUSTRATION PURPOSES ONLY

THIS FLOOR PLAN SHOULD BE USED AS A GENERAL OUTLINE FOR GUIDANCE ONLY AND DOES NOT CONSTITUTE IN WHOLE OR IN PART AN OFFER OR CONTRACT.

ANY INTENDING PURCHASER OR LESSEE SHOULD SATISFY THEMSELVES BY INSPECTION, SEARCHES, ENQUIRIES AND FULL SURVEY AS TO THE CORRECTINESS OF EACH STATEMENT.

ANY AREAS, MEASUREMENTS OR DISTANCES QUOTED ARE APPROXIMATE AND SHOULD NOT BE USED TO VALUE A PROPERTY OR BE THE BASIS OF ANY SALE OR LET.

A spacious Studio apartment located on the third floor of a desirable block in the heart of Richmond. The studio consists of a large reception room, built in storage, separate kitchen and bathroom and a large private balcony. Other benefits include gated off street parking, 24-hour concierge and communal gardens as well as being 0.4 miles from Richmond Train Station for the Overground and Underground.