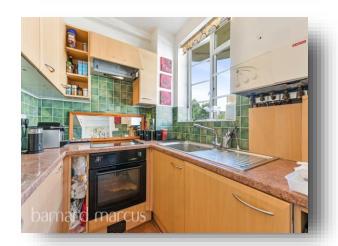

ANY AREAS, MEASUREMENTS OR DISTANCES QUOTED ARE APPROXIMATE AND SHOULD NOT BE USED TO VALUE A PROPERTY OR BE THE BASIS OF ANY SALE OR LET.

A spacious Studio apartment located on the third floor of a desirable block in the heart of Richmond. The studio consists of a large reception room, built in storage, separate kitchen and bathroom and a large private balcony. Other benefits include gated off street parking, 24-hour concierge and communal gardens as well as being 0.4 miles from Richmond Train Station for the Overground and Underground.