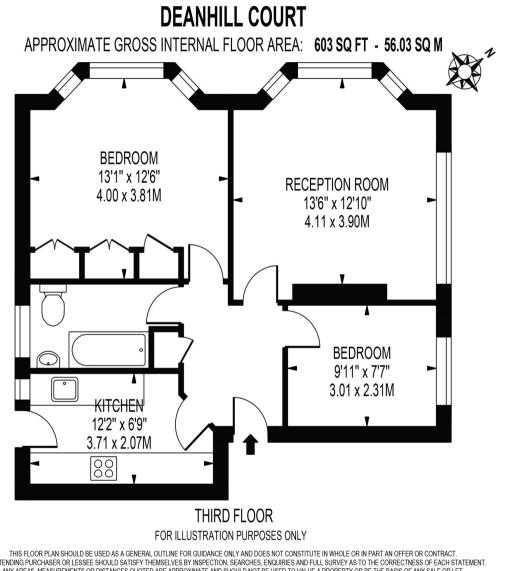

## Deanhill Court, London

This super apartment enjoys a very spacious, dual aspect living room, modern fitted kitchen and contemporary bathroom suite. The property is available with no onward chain.

Located on the top floor of the ever popular Deanhill Court on the Parkside of Sheen is this wonderful two double bedroom apartment.

# **Deanhill Court, London**

- Two Double Bedroom Top Floor Apartment .
- Spacious Dual Aspect Living Room
- Modern Fitted Kitchen
- No Onward Chain
- Lovely Communal Gardens
- Share of Freehold •