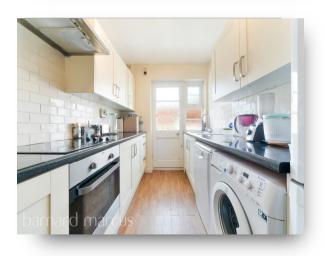

## Deanhill Court, London

This super apartment enjoys a very spacious, dual aspect living room, modern fitted kitchen and contemporary bathroom suite. The property is available with no onward chain.

Located on the top floor of the ever popular Deanhill Court on the Parkside of Sheen is this wonderful two double bedroom apartment.

# **Deanhill Court, London**

- Two Double Bedroom Top Floor Apartment .
- Spacious Dual Aspect Living Room
- Modern Fitted Kitchen
- No Onward Chain
- Lovely Communal Gardens
- Share of Freehold •