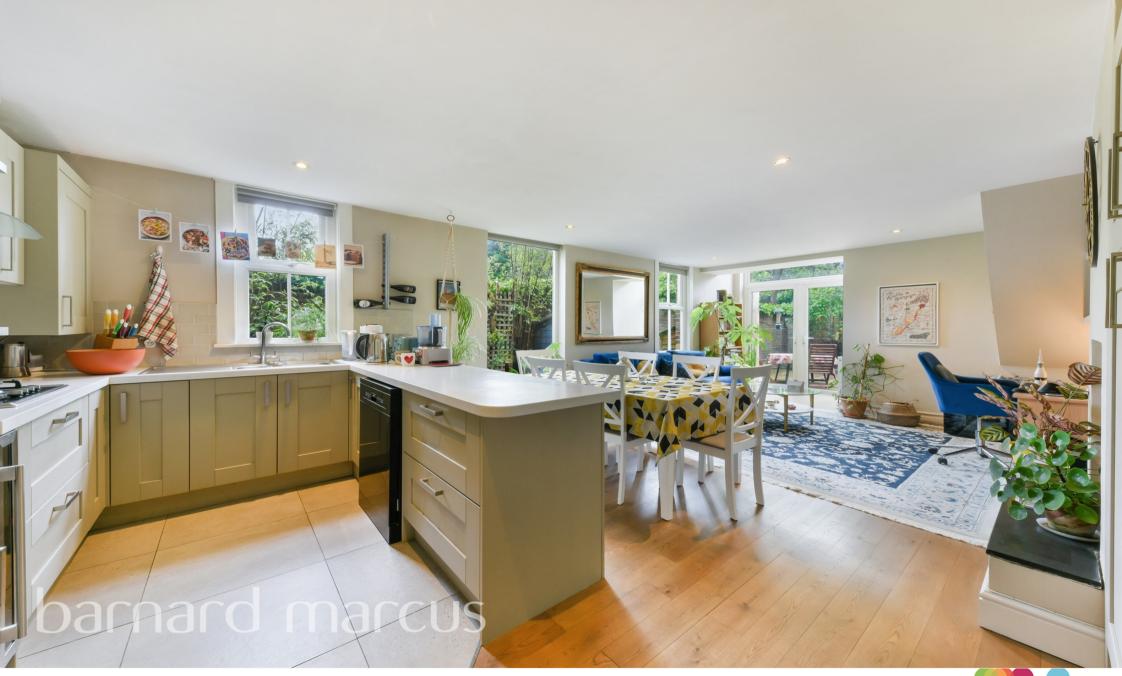

Nestled in the picturesque neighbourhood close to Richmond,

This charming ground floor Victorian flat offers a perfect blend of period features and modern amenities. Step inside to discover a spacious two-bedroom layout adorned with classic Victorian touches like high ceilings and large windows. The highlight of this elegant home is its contemporary kitchen,

seamlessly integrated into the living space, boasting sleek cabinetry and ample counter space for culinary endeavours. Adjacent to the kitchen, you'll find

a luxurious bathroom and walk-in shower, meticulously designed for