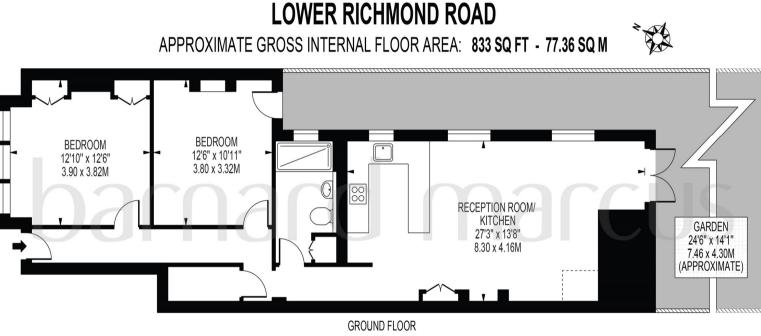

### Lower Richmond Road, LONDON

A gorgeous two double bedroom, freehold, ground floor Victorian maisonette with a stunning private south-facing rear garden.

FOR ILLUSTRATION PURPOSES ONLY

THIS FLOOR PLAN SHOULD BE USED AS A GENERAL OUTLINE FOR GUIDANCE ONLY AND DOES NOT CONSTITUTE IN WHOLE OR IN PART AN OFFER OR CONTRACT. ANY INTENDING PURCHASER OR LESSEE SHOULD SATISFY THEMSELVES BY INSPECTION. SEARCHES. ENQUIRIES AND FULL SURVEY AS TO THE CORRECTNESS OF EACH STATEMENT. ANY AREAS, MEASUREMENTS OR DISTANCES QUOTED ARE APPROXIMATE AND SHOULD NOT BE USED TO VALUE A PROPERTY OR BE THE BASIS OF ANY SALE OR LET