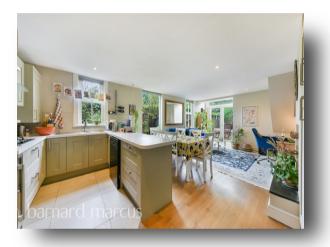

The highlight of this elegant home is its contemporary kitchen, seamlessly integrated into the living space, boasting sleek cabinetry and ample counter space for culinary endeavours.

Adjacent to the kitchen, you'll find a luxurious bathroom and walk-in shower, meticulously designed for both style and convenience. Perfect for unwinding after a long day.