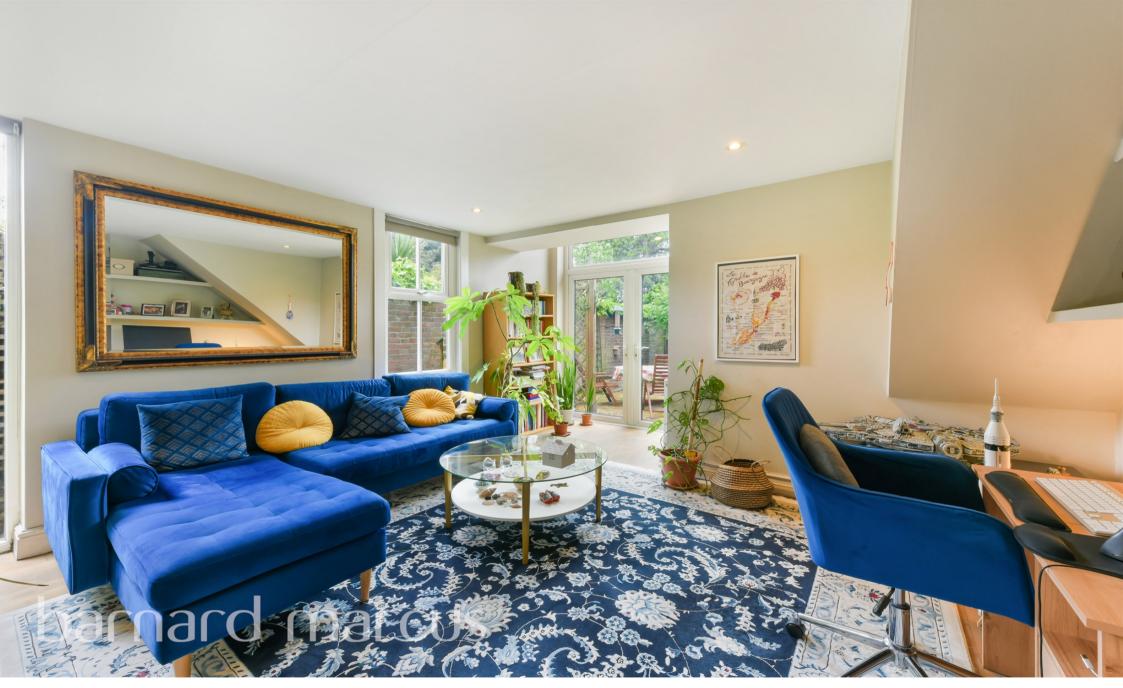

Nestled in the picturesque neighbourhood close to Richmond,

This charming ground floor Victorian flat offers a perfect blend of period features and modern amenities. Step inside to discover a spacious two-bedroom layout adorned with classic Victorian touches like high ceilings and large windows.

The highlight of this elegant home is its contemporary kitchen, seamlessly integrated into the living space, boasting sleek cabinetry and ample counter space for culinary endeavours.

Adjacent to the kitchen, you'll find a luxurious bathroom and walk-in shower, meticulously designed for both style and convenience. Perfect for unwinding after a long day.