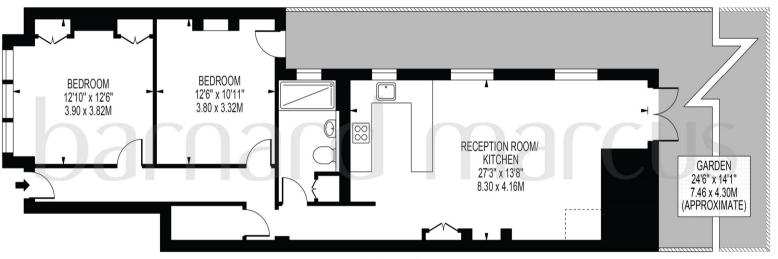

# LOWER RICHMOND ROAD

APPROXIMATE GROSS INTERNAL FLOOR AREA: 833 SQ FT - 77.36 SQ M

# GROUND FLOOR FOR ILLUSTRATION PURPOSES ONLY

THIS FLOOR PLAN SHOULD BE USED AS A GENERAL OUTLINE FOR GUIDANCE ONLY AND DOES NOT CONSTITUTE IN WHOLE OR IN PART AN OFFER OR CONTRACT.
ANY INTENDING PURCHASER OR LESSEE SHOULD SATISFY THEMSELVES BY INSPECTION, SEARCHES, ENQUIRIES AND FULL SURVEY AS TO THE CORRECTIVESS OF EACH STATEMENT.
ANY AREAS MEASUREMENTS OR DISTANCES QUIOTED ARE APPROXIMATE AND SHOULD NOT BE USED TO VALUE A PROPERTY OR BE THE BASIS OF ANY SALE OR LET