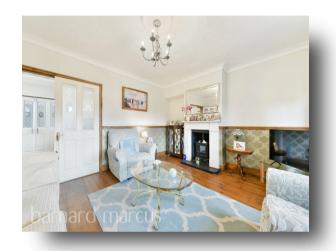

Situated in this prime location is this wonderfully presented two double bedroom semi-detached house. The ground floor boasts a spacious reception room overlooking the front garden, a large separate kitchen, a downstairs WC and a conservatory which provides access to the generous private rear garden. The first floor offers two generous bedrooms with plenty of natural light, storage and a sizeable family bathroom. Kings Farm Avenue is located in a delightful part of the area with the houses being particularly well located for local amenities and schools. Christ's School is situated close by as well as North Sheen train station, various bus routes and Richmond town centre.

A truly charming two double bedroom semi-detached house with a lovely private rear garden. This wonderful home consists of two generous bedrooms, a spacious family bathroom, a large reception room, a modern separate kitchen and a conservatory which provides access to the wonderful rear garden.

### Kings Farm Avenue, Richmond

- Two Bedroom Semi Detached Home
- Spacious Living Room
- Large Conservatory
- Private Rear Garden
- Close Proximity to Transport and Local Schools

Tenure: Freehold EPC Rating: E