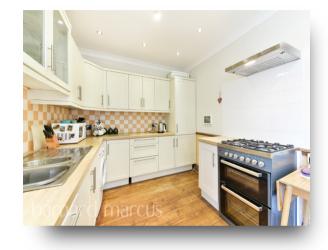

Situated in this prime location is this wonderfully presented two double bedroom semi-detached house. The ground floor boasts a spacious reception room overlooking the front garden, a large separate kitchen, a downstairs WC and a conservatory which provides access to the generous private rear garden. The first floor offers two generous bedrooms with plenty of natural light, storage and a sizeable family bathroom. Kings Farm Avenue is located in a delightful part of the area with the houses being particularly well located for local amenities and schools. Christ's School is situated close by as well as North Sheen train station, various bus routes and Richmond town centre.

A truly charming two double bedroom semi-detached house with a lovely private rear garden. This wonderful home consists of two generous bedrooms, a spacious family bathroom, a large reception room, a modern separate kitchen and a conservatory which provides access to the wonderful rear garden.

### Kings Farm Avenue, Richmond

- Two Bedroom Semi Detached Home
- Spacious Living Room
- Large Conservatory
- Private Rear Garden
- Close Proximity to Transport and Local Schools

Tenure: Freehold EPC Rating: E