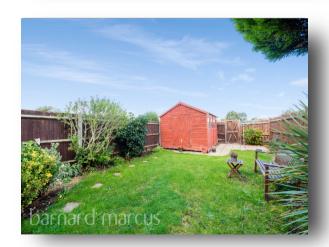

Situated in this prime location is this wonderfully presented two double bedroom semi-detached house. The ground floor boasts a spacious reception room overlooking the front garden, a large separate kitchen, a downstairs WC and a conservatory which provides access to the generous private rear garden. The first floor offers two generous bedrooms with plenty of natural light, storage and a sizeable family bathroom. Kings Farm Avenue is located in a delightful part of the area with the houses being particularly well located for local amenities and schools. Christ's School is situated close by as well as North Sheen train station, various bus routes and Richmond town centre.

A truly charming two double bedroom semi-detached house with a lovely private rear garden. This wonderful home consists of two generous bedrooms, a spacious family bathroom, a large reception room, a modern separate kitchen and a conservatory which provides access to the wonderful rear garden.

### Kings Farm Avenue, Richmond

- Two Bedroom Semi Detached Home
- Spacious Living Room
- Large Conservatory
- Private Rear Garden
- Close Proximity to Transport and Local Schools

Tenure: Freehold EPC Rating: E