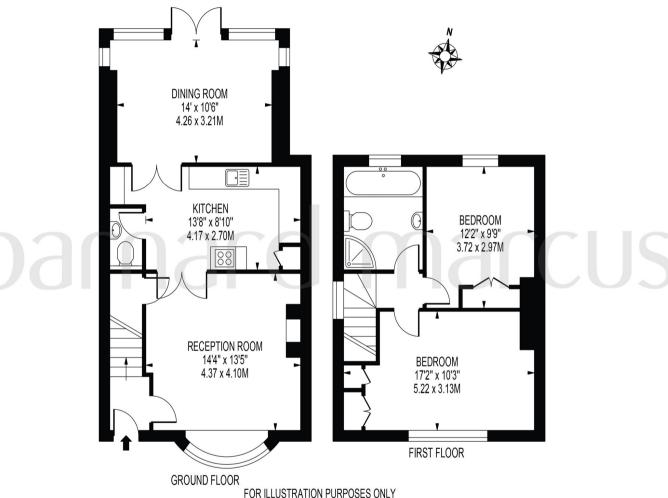

#### KINGS FARM AVENUE

APPROXIMATE GROSS INTERNAL FLOOR AREA: 962 SQ FT - 89.41 SQ M

THIS FLOOR PLAN SHOULD BE USED AS A GENERAL OUTLINE FOR GUIDANCE ONLY AND DOES NOT CONSTITUTE IN WHOLE OR IN PART AN OFFER OR CONTRACT.
ANY INTENDING PURCHASER OR LESSEE SHOULD SATIESY THEMSELVES BY INSPECTION, SEARCHES, ENQUIRIES AND FULL SURVEY AS TO THE CORRECTIVESS OF EACH STATEMENT.
ANY AREAS, MEASUREMENTS OR DISTANCES QUOTED ARE APPROXIMATE AND SHOULD NOT BE USED TO VALUE A PROPERTY OR BE THE BASIS OF ANY SALE OR LET.