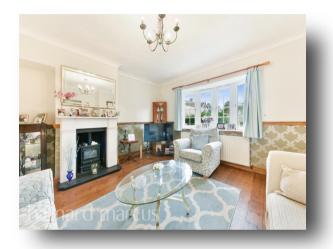

Situated in this prime location is this wonderfully presented two double bedroom semi-detached house. The ground floor boasts a spacious reception room overlooking the front garden, a large separate kitchen, a downstairs WC and a conservatory which provides access to the generous private rear garden. The first floor offers two generous bedrooms with plenty of natural light, storage and a sizeable family bathroom. Kings Farm Avenue is located in a delightful part of the area with the houses being particularly well located for local amenities and schools. Christ's School is situated close by as well as North Sheen train station, various bus routes and Richmond town centre.

A truly charming two double bedroom semi-detached house with a lovely private rear garden. This wonderful home consists of two generous bedrooms, a spacious family bathroom, a large reception room, a modern separate kitchen and a conservatory which provides access to the wonderful rear garden.

### Kings Farm Avenue, Richmond

- Two Bedroom Semi Detached Home
- Spacious Living Room
- Large Conservatory
- Private Rear Garden
- Close Proximity to Transport and Local Schools

Tenure: Freehold EPC Rating: E