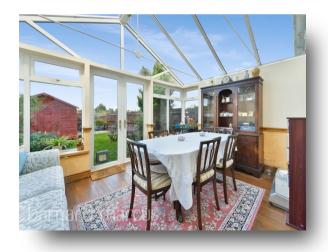

Situated in this prime location is this wonderfully presented two double bedroom semi-detached house. The ground floor boasts a spacious reception room overlooking the front garden, a large separate kitchen, a downstairs WC and a conservatory which provides access to the generous private rear garden. The first floor offers two generous bedrooms with plenty of natural light, storage and a sizeable family bathroom. Kings Farm Avenue is located in a delightful part of the area with the houses being particularly well located for local amenities and schools. Christ's School is situated close by as well as North Sheen train station, various bus routes and Richmond town centre.

A truly charming two double bedroom semi-detached house with a lovely private rear garden. This wonderful home consists of two generous bedrooms, a spacious family bathroom, a large reception room, a modern separate kitchen and a conservatory which provides access to the wonderful rear garden.