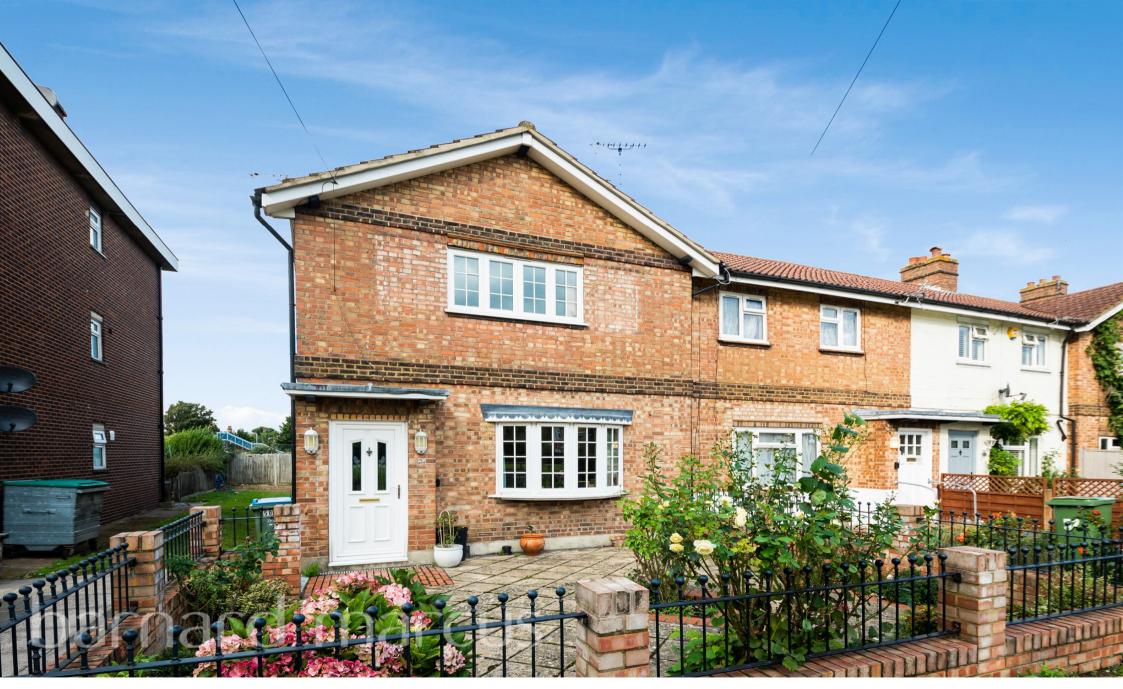

## **Kings Farm Avenue, Richmond**

Situated in this prime location is this wonderfully presented two double bedroom semi-detached house.

Situated in this prime location is this wonderfully presented two double bedroom semi-detached house. The ground floor boasts a spacious reception room overlooking the front garden, a large separate kitchen, a downstairs WC and a conservatory which provides access to the generous private rear garden. The first floor offers two generous bedrooms with plenty of natural light, storage and a sizeable family bathroom. Kings Farm Avenue is located in a delightful part of the area with the houses being particularly well located for local amenities and schools. Christ's School is situated close by as well as North Sheen train station, various bus routes and Richmond town centre.

A truly charming two double bedroom semi-detached house with a lovely private rear garden. This wonderful home consists of two generous bedrooms, a spacious family bathroom, a large reception room, a modern separate kitchen and a conservatory which provides access to the wonderful rear garden.

### Kings Farm Avenue, Richmond

- Two Bedroom Semi Detached Home
- Spacious Living Room
- Large Conservatory
- Private Rear Garden
- Close Proximity to Transport and Local Schools

Tenure: Freehold EPC Rating: E