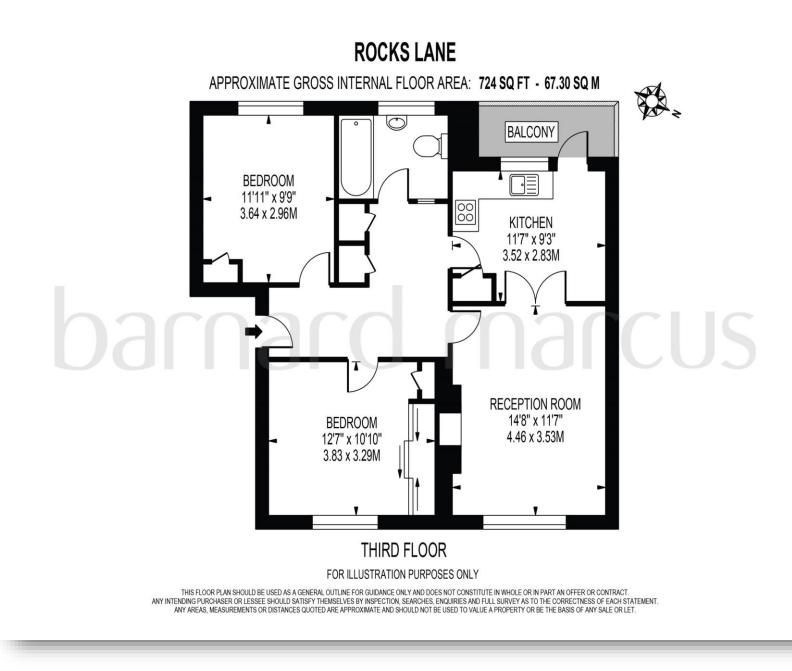

### **Rocks Lane, London**

A generous purpose built apartment offering two double bedrooms, off street parking and on the market chain free. The property is located on the third floor with views over Barn Elms playing fields.

Barnard Marcus are proud to present this spacious purpose built two bedroom flat located on the third floor. Offering two double bedrooms with integrated storage and a family bathroom, the property also boasts a large lounge leading into the separate kitchen/diner including access to a west facing balcony with views over Barnes Elms playing fields. Further benefits include ample internal storage along with an external storage unit, With the property being situated just a short walk from Barnes Train Station and 0.3 miles from Barnes village the property is located perfectly for commuters and surrounding amenities. This property is on the market CHAIN FREE and available to view immediately.