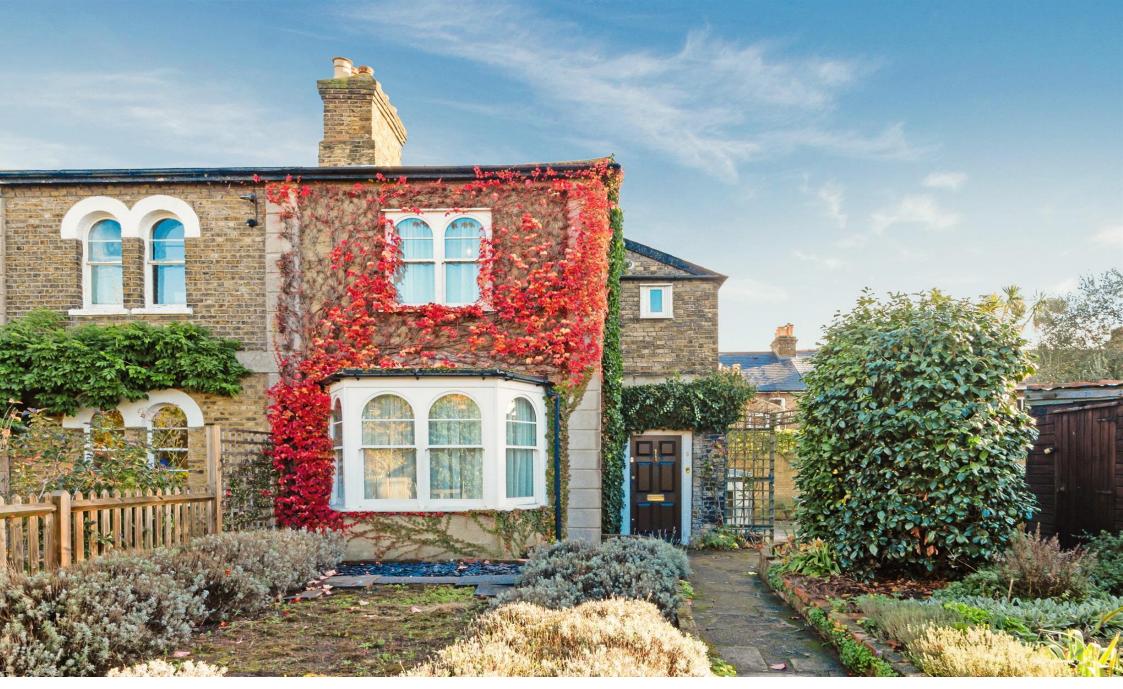

## Wrights Walk, London

PERIOD STYLE COTTAGE: Set on an attractive walk within close proximity to Mortlake train station is this charming semi-detached home offered with no onward chain. The property is set to the rear of the plot, with a large front garden which adjoins a walled side garden. Viewing recommended.

PERIOD STYLE COTTAGE: Set on an attractive walk within close proximity to Mortlake train station is this charming semi-detached home offered with no onward chain. The property is set to the rear of the plot, with a large front garden which adjoins a walled side garden. Internally, a small vestibule leads to the entrance hall, with a winder staircase with window adding to natural light. The front reception room has a bay window, with an additional second reception room giving access to a kitchen with side garden access. Also off the lounge is a ground floor bathroom with two windows. The first floor offer three bedrooms, with the master bedroom having a walk-in cupboard which houses the boiler. Although the property does require internal renovation, it does offer good room sizes and a great location.