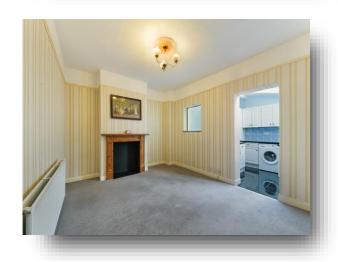

## Wrights Walk, London

PERIOD STYLE COTTAGE: Set on an attractive walk within close proximity to Mortlake train station is this charming semi-detached home offered with no onward chain. The property is set to the rear of the plot, with a large front garden which adjoins a walled side garden. Viewing recommended.

PERIOD STYLE COTTAGE: Set on an attractive walk within close proximity to Mortlake train station is this charming semi-detached home offered with no onward chain. The property is set to the rear of the plot, with a large front garden which adjoins a walled side garden. Internally, a small vestibule leads to the entrance hall, with a winder staircase with window adding to natural light. The front reception room has a bay window, with an additional second reception room giving access to a kitchen with side garden access. Also off the lounge is a ground floor bathroom with two windows. The first floor offer three bedrooms, with the master bedroom having a walk-in cupboard which houses the boiler. Although the property does require internal renovation, it does offer good room sizes and a great location.