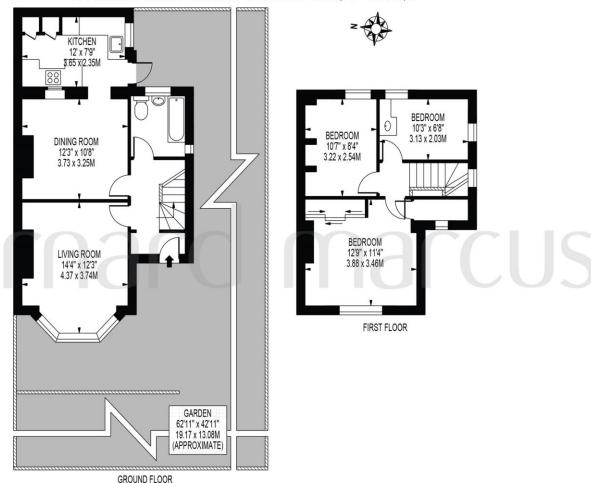

# **WRIGHTS WALK**

APPROXIMATE GROSS INTERNAL FLOOR AREA: 872 SQ FT - 80.99 SQ M

FOR ILLUSTRATION PURPOSES ONLY

THIS FLOOR PLAN SHOULD BE USED AS A GENERAL OUTLINE FOR GUIDANCE ONLY AND DOES NOT CONSTITUTE IN WHOLE OR IN PART AN OFFER OR CONTRACT.

ANY INTENDING PURCHASER OR LESSEE SHOULD SATISFY THEMSELVES BY INSPECTION, SEARCHES, ENQUIRIES AND FULL SURVEY AS TO THE CORRECTINESS OF EACH STATEMENT.

ANY AREAS, MEASUREMENTS OR DISTANCES QUOTED ARE APPROXIMATE AND SHOULD NOT BE USED TO VALUE A PROPERTY OR BE THE BASIS OF ANY SALE OR LET.