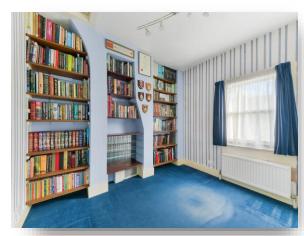

PERIOD STYLE COTTAGE: Set on an attractive walk within close proximity to Mortlake train station is this charming semi-detached home offered with no onward chain. The property is set to the rear of the plot, with a large front garden which adjoins a walled side garden. Internally, a small vestibule leads to the entrance hall, with a winder staircase with window adding to natural light. The front reception room has a bay window, with an additional second reception room giving access to a kitchen with side garden access. Also off the lounge is a ground floor bathroom with two windows. The first floor offer three bedrooms, with the master bedroom having a walk-in cupboard which houses the boiler. Although the property does require internal renovation, it does offer good room sizes and a great location.