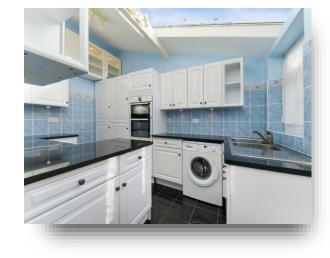

PERIOD STYLE COTTAGE: Set on an attractive walk within close proximity to Mortlake train station is this charming semi-detached home offered with no onward chain. The property is set to the rear of the plot, with a large front garden which adjoins a walled side garden. Internally, a small vestibule leads to the entrance hall, with a winder staircase with window adding to natural light. The front reception room has a bay window, with an additional second reception room giving access to a kitchen with side garden access. Also off the lounge is a ground floor bathroom with two windows. The first floor offer three bedrooms, with the master bedroom having a walk-in cupboard which houses the boiler. Although the property does require internal renovation, it does offer good room sizes and a great location.

## Wrights Walk, London

- Semi-Detached Period Cottage Accessed Via Wrights Walk
- Lounge With Bay Window
- Separate Dining Room
- Kitchen With Side Garden Access
- Three First Floor Bedrooms

Tenure: Freehold EPC Rating: D