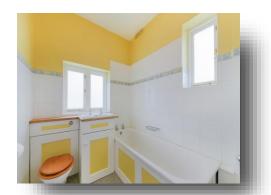

PERIOD STYLE COTTAGE: Set on an attractive walk within close proximity to Mortlake train station is this charming semi-detached home offered with no onward chain. The property is set to the rear of the plot, with a large front garden which adjoins a walled side garden. Internally, a small vestibule leads to the entrance hall, with a winder staircase with window adding to natural light. The front reception room has a bay window, with an additional second reception room giving access to a kitchen with side garden access. Also off the lounge is a ground floor bathroom with two windows. The first floor offer three bedrooms, with the master bedroom having a walk-in cupboard which houses the boiler. Although the property does require internal renovation, it does offer good room sizes and a great location.