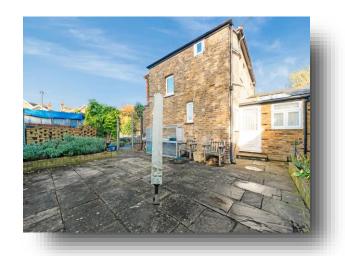

PERIOD STYLE COTTAGE: Set on an attractive walk within close proximity to Mortlake train station is this charming semi-detached home offered with no onward chain. The property is set to the rear of the plot, with a large front garden which adjoins a walled side garden. Internally, a small vestibule leads to the entrance hall, with a winder staircase with window adding to natural light. The front reception room has a bay window, with an additional second reception room giving access to a kitchen with side garden access. Also off the lounge is a ground floor bathroom with two windows. The first floor offer three bedrooms, with the master bedroom having a walk-in cupboard which houses the boiler. Although the property does require internal renovation, it does offer good room sizes and a great location.