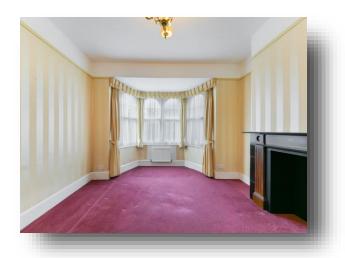

PERIOD STYLE COTTAGE: Set on an attractive walk within close proximity to Mortlake train station is this charming semi-detached home offered with no onward chain. The property is set to the rear of the plot, with a large front garden which adjoins a walled side garden. Internally, a small vestibule leads to the entrance hall, with a winder staircase with window adding to natural light. The front reception room has a bay window, with an additional second reception room giving access to a kitchen with side garden access. Also off the lounge is a ground floor bathroom with two windows. The first floor offer three bedrooms, with the master bedroom having a walk-in cupboard which houses the boiler. Although the property does require internal renovation, it does offer good room sizes and a great location.

## Wrights Walk, London

- Semi-Detached Period Cottage Accessed Via Wrights Walk
- Lounge With Bay Window
- Separate Dining Room
- Kitchen With Side Garden Access
- Three First Floor Bedrooms

Tenure: Freehold EPC Rating: D