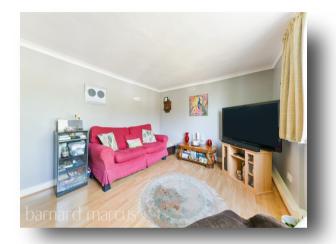

This smartly presented, first floor apartment is situated moments from East Sheen High Street and Richmond Park. The apartment benefits from huge amounts of natural light that floods every room. Within the apartment you are greeted by an entrance hall that leads to the large and bright reception room, Hershell Court further comprises of a fitted kitchen and bathroom with two double bedrooms both benefitting from built in wardrobes.