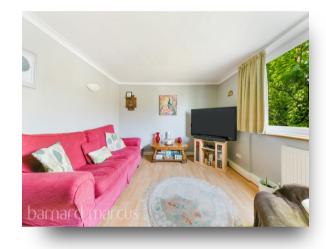

This smartly presented, first floor apartment is situated moments from East Sheen High Street and Richmond Park. The apartment benefits from huge amounts of natural light that floods every room. Within the apartment you are greeted by an entrance hall that leads to the large and bright reception room, Hershell Court further comprises of a fitted kitchen and bathroom with two double bedrooms both benefitting from built in wardrobes.