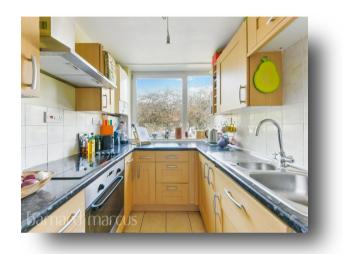

This smartly presented, first floor apartment is situated moments from East Sheen High Street and Richmond Park. The apartment benefits from huge amounts of natural light that floods every room. Within the apartment you are greeted by an entrance hall that leads to the large and bright reception room, Hershell Court further comprises of a fitted kitchen and bathroom with two double bedrooms both benefitting from built in wardrobes.