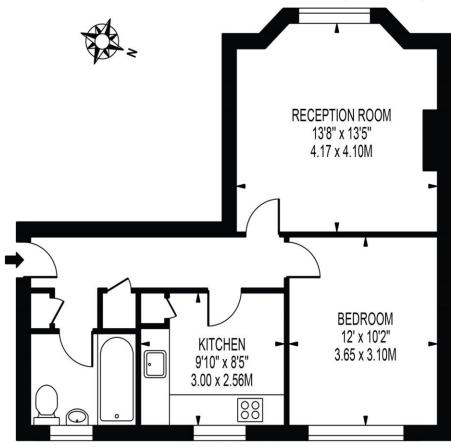

# **FAIRFIELD DRIVE**

APPROXIMATE GROSS INTERNAL FLOOR AREA: 519 SQ FT - 48.19 SQ M

SECOND FLOOR

FOR ILLUSTRATION PURPOSES ONLY

THIS FLOOR PLAN SHOULD BE USED AS A GENERAL OUTLINE FOR GUIDANCE ONLY AND DOES NOT CONSTITUTE IN WHOLE OR IN PART AN OFFER OR CONTRACT.

ANY INTENDING PURCHASER OR LESSEE SHOULD SATISFY THEMSELVES BY INSPECTION, SEARCHES, ENQUIRIES AND FULL SURVEY AS TO THE CORRECTNESS OF EACH STATEMENT.

ANY AREAS, MEASUREMENTS OR DISTANCES QUOTED ARE APPROXIMATE AND SHOULD NOT BE USED TO VALUE A PROPERTY OR BE THE BASIS OF ANY SALE OR LET.