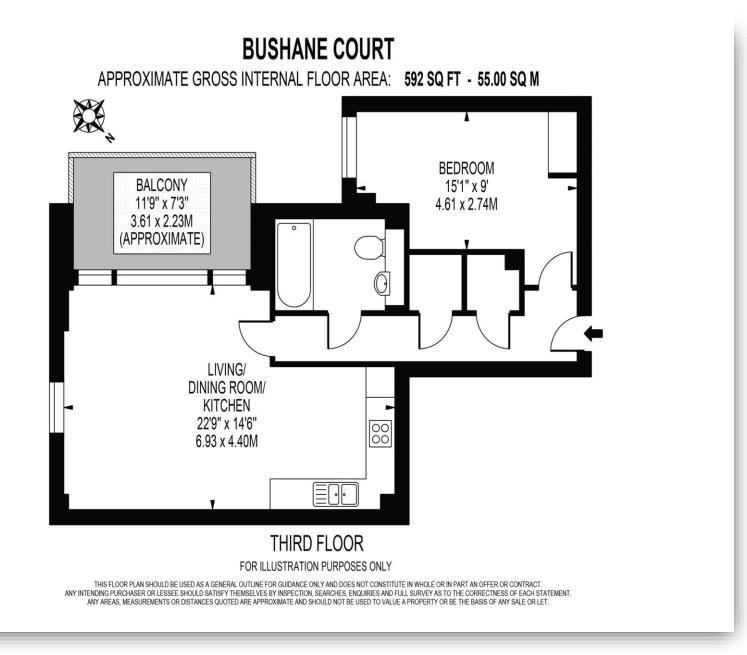

## Bushane Court, Greyhound Parade, London

A beautiful one double bedroom apartment located on the third floor, with a private balcony.

This stunning apartment comprises of an entrance hallway with two large storage cupboards, an open-plan, modern fitted kitchen with a dining area, and living room with sliding doors opening onto the private balcony, a double bedroom with an in-built desk space and a luxurious bathroom.

# Bushane Court, Greyhound Parade, London

- Open-Plan Living / Dining / Kitchen
- Large Private Balcony
- One Double Bedroom
- Bike Storage
- Close to the River Wandle and Springfield Park

Tenure: Leasehold EPC Rating: B Council Tax Band: C Service Charge: 3382.73