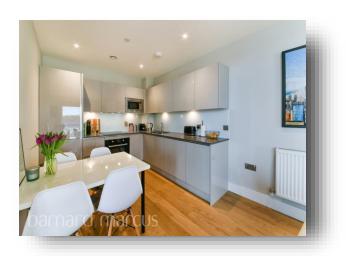

## Bushane Court, Greyhound Parade, London

A beautiful one double bedroom apartment located on the third floor, with a private balcony.

This stunning apartment comprises of an entrance hallway with two large storage cupboards, an open-plan, modern fitted kitchen with a dining area, and living room with sliding doors opening onto the private balcony, a double bedroom with an in-built desk space and a luxurious bathroom.