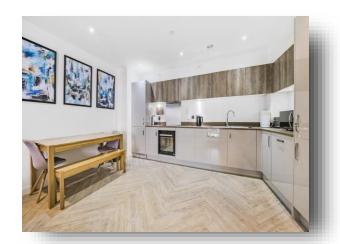

The property benefits from vast open-plan living, with fully integrated kitchen, hard-wood flooring and floor to ceiling windows. There are spacious bedrooms, large family bathroom, plus ensuite. The delightful balcony is covered, for use in all weathers and has a westerly aspect. The property offers excellent presentation throughout. Further benefits include communal roof terrace, access to concierge desk and EWS1 certification.