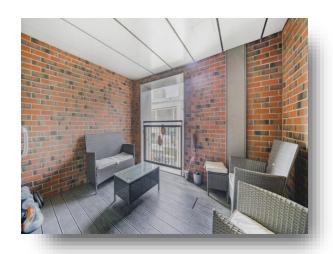

The property benefits from vast open-plan living, with fully integrated kitchen, hard-wood flooring and floor to ceiling windows. There are spacious bedrooms, large family bathroom, plus ensuite. The delightful balcony is covered, for use in all weathers and has a westerly aspect. The property offers excellent presentation throughout. Further benefits include communal roof terrace, access to concierge desk and EWS1 certification.