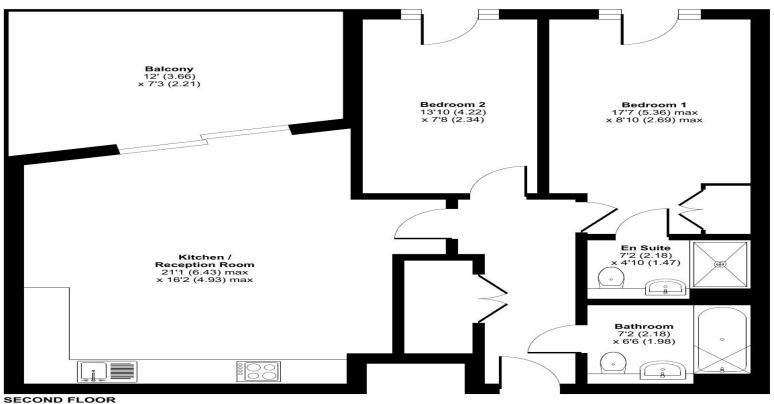

## Courthouse Way, Wandsworth, London, SW18

Approximate Area = 785 sq ft / 72.9 sq m

For identification only - Not to scale

Floor plan produced in accordance with RICS Property Measurement Standards incorporating International Property Measurement Standards (IPMS2 Residential). © n/checom 2024. Produced for L&Q Group. REF: 1109306