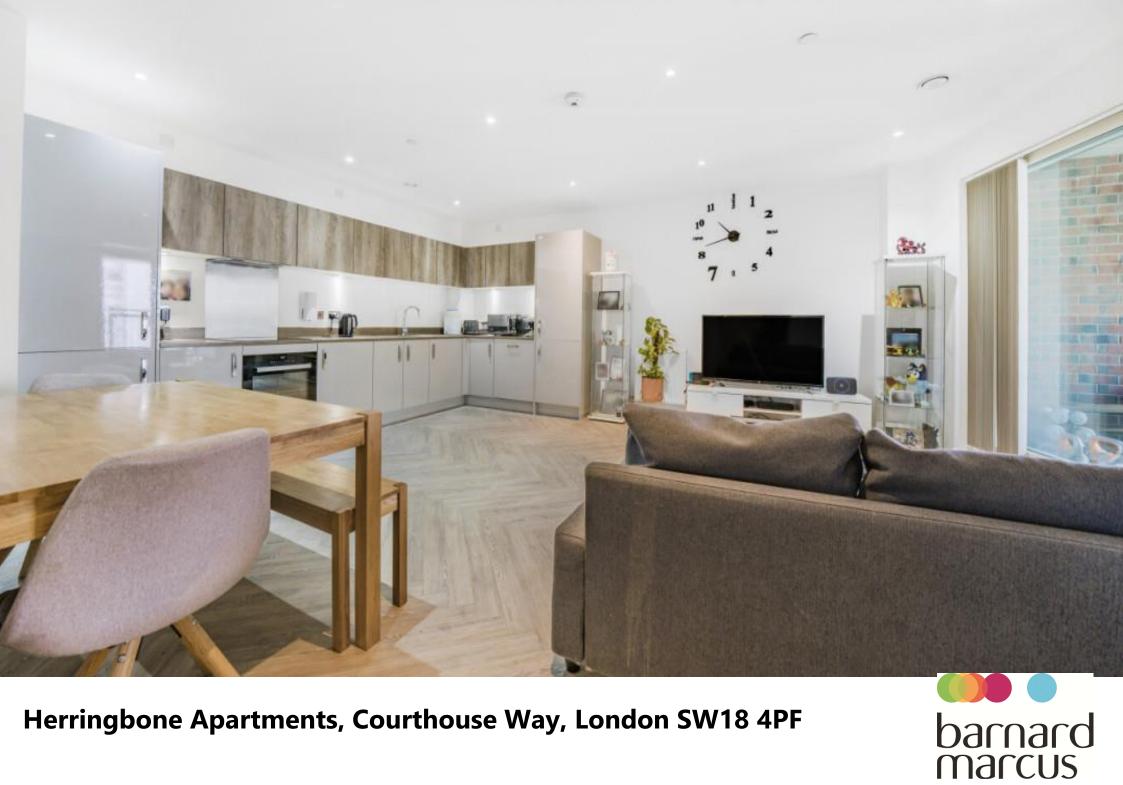

The property benefits from vast open-plan living, with fully integrated kitchen, hard-wood flooring and floor to ceiling windows. There are spacious bedrooms, large family bathroom, plus ensuite. The delightful balcony is covered, for use in all weathers and has a westerly aspect. The property offers excellent presentation throughout. Further benefits include communal roof terrace, access to concierge desk and EWS1 certification.

# Herringbone Apartments, Courthouse Way, London

- 35% Shared Ownership
- Large Open-Plan Living Space
- Private Balcony with a Westerly Aspect
- Roof Terrace and Concierge Desk
- Prime Location in the Heart of Wandsworth