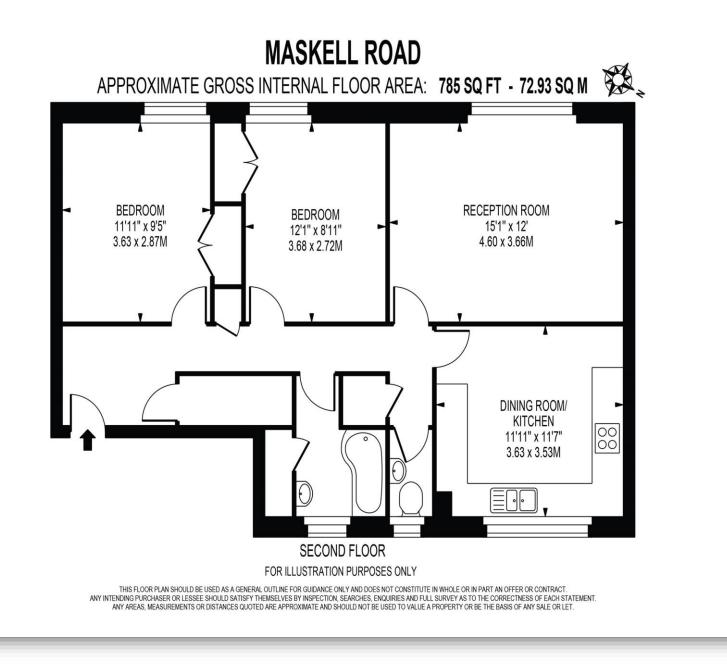

## Maskell Road, London

- Two Double Bedroom, Second Floor Apartment
- Delightful Far-reaching Views across Garratt Park
- Great Storage Provisions
- Parking Space
- No Upward Chain

Tenure: Leasehold EPC Rating: C Council Tax Band: C Service Charge: 2108.27 Ground Rent: Ask Agent