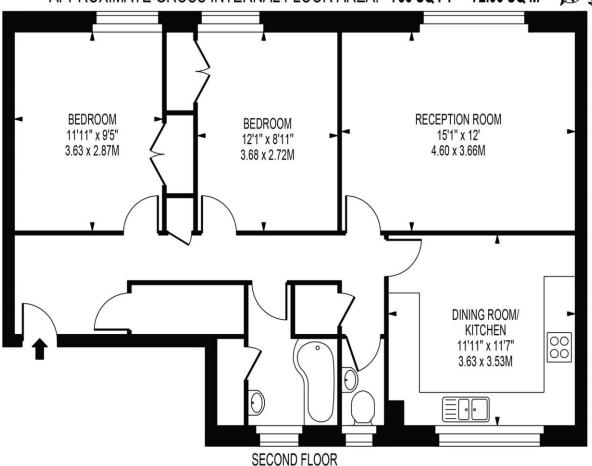

# **MASKELL ROAD**

APPROXIMATE GROSS INTERNAL FLOOR AREA: 785 SQ FT - 72.93 SQ M

FOR ILLUSTRATION PURPOSES ONLY

THIS FLOOR PLAN SHOULD BE USED AS A GENERAL OUTLINE FOR GUIDANCE ONLY AND DOES NOT CONSTITUTE IN WHOLE OR IN PART AN OFFER OR CONTRACT. ANY INTENDING PURCHASER OR LESSEE SHOULD SATISFY THEMSELVES BY INSPECTION, SEARCHES, ENQUIRIES AND FULL SURVEY AS TO THE CORRECTNESS OF EACH STATEMENT. ANY AREAS MEASUREMENTS OR DISTANCES QUOTED ARE APPROXIMATE AND SHOULD NOT BE USED TO VALUE A PROPERTY OR BE THE BASIS OF ANY SALE OR LET.