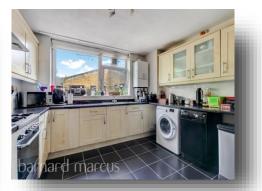

## Maskell Road, London

A well-presented and bright, two double bedroom apartment with delightful far reaching south facing views across Garratt Park.

The property benefits from spacious accommodation throughout, with views across the park from both bedrooms, and floor to ceiling windows in the reception room. Further benefits include a large kitchen with space to entertain and ample storage.