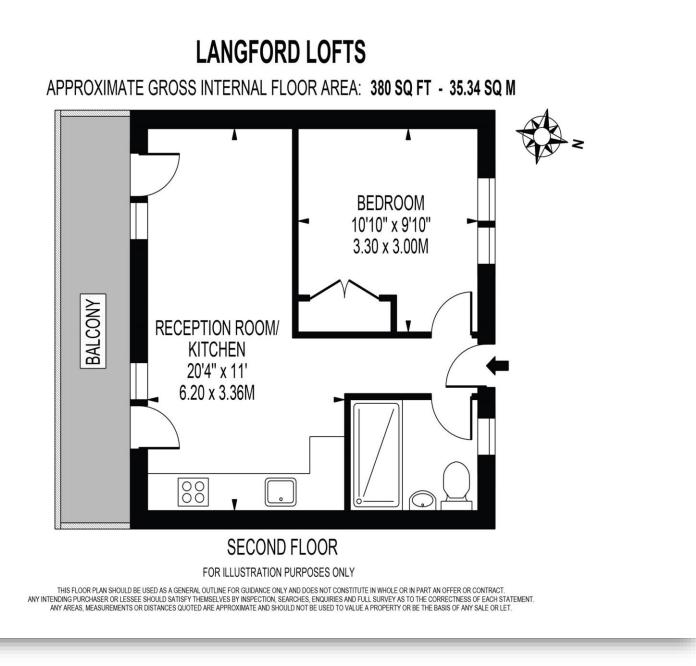

## *welcome to* Langford Lofts, Garratt Lane, London

A charming one-bedroom apartment arranged on the second floor of this popular loft style development, with private balcony.

The property is well-presented throughout with a bright and sunny aspect. The reception room leads directly to a south facing balcony with an attractive outlook beyond.

### Langford Lofts, Garratt Lane, London

- Bright & Sunny, One Bedroom Loft Style Apartment
- Well-presented Decor Throughout
- Private South Facing Balcony with Attractive Outlook
- Popular Location
- Ideal First Time Buy

Tenure: Leasehold EPC Rating: C Council Tax Band: D Service Charge: 1500.00 Ground Rent: 250.00 This is a Leasehold property with details as follows; Term of Lease 125 years from 01 Jan 2007. Should you require further information please contact the branch. Please Note additional fees could be incurred for items such as Leasehold packs.