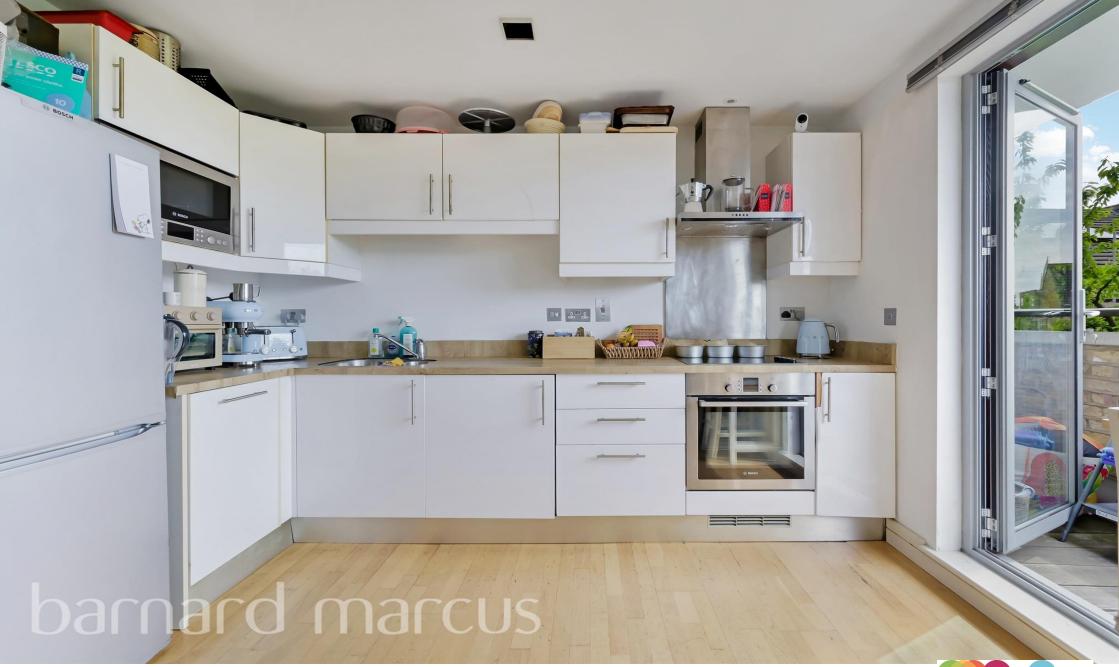

## *welcome to* Langford Lofts, Garratt Lane, London

A charming one-bedroom apartment arranged on the second floor of this popular loft style development, with private balcony.

The property is well-presented throughout with a bright and sunny aspect. The reception room leads directly to a south facing balcony with an attractive outlook beyond.

### Langford Lofts, Garratt Lane, London

- Bright & Sunny, One Bedroom Loft Style Apartment
- Well-presented Decor Throughout
- Private South Facing Balcony with Attractive Outlook
- Popular Location
- Ideal First Time Buy