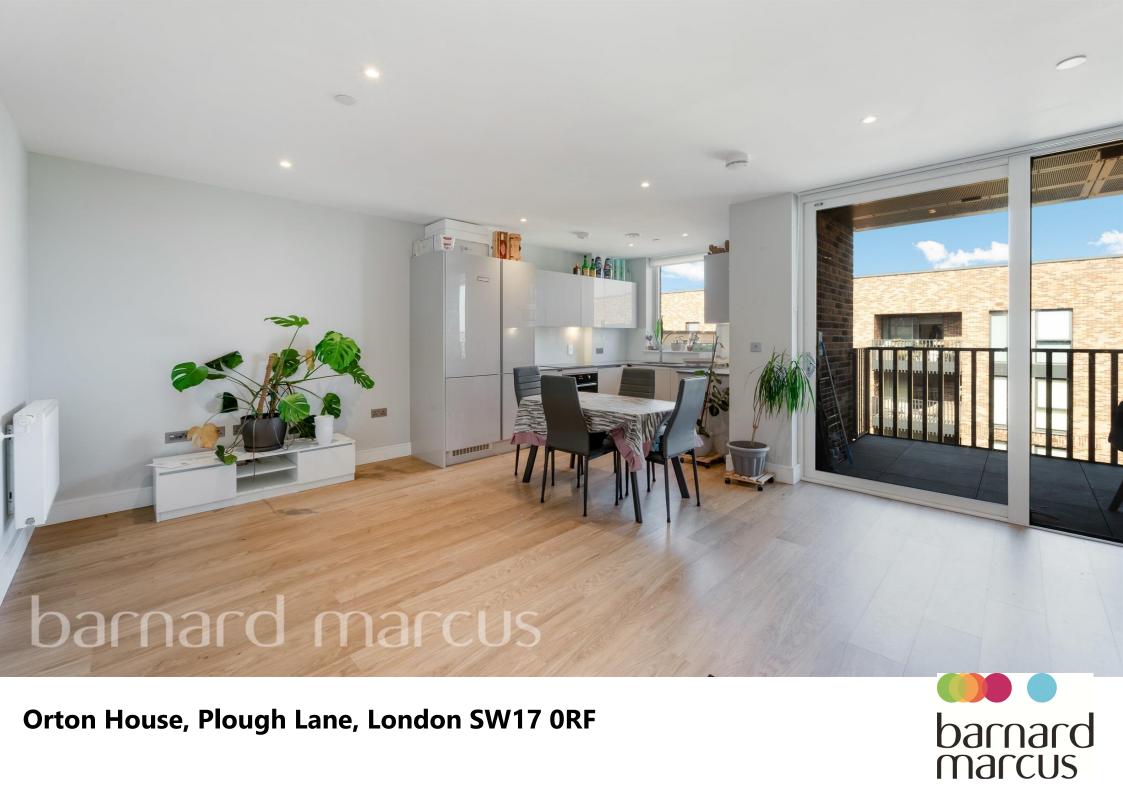

# **Orton House, Plough Lane, London**

A spacious and modern, one double bedroom apartment with a generous private balcony, close to Earlsfield, Tooting and Wimbledon Park.

This stunning apartment includes a designer kitchen, complete with integrated electric appliances, and an adjoining living and dining area, which will open out onto a private balcony offering an abundance of space to relax and socialise, and a king-sized bedroom with fitted wardrobe and a luxurious bathroom.

# Orton House, Plough Lane, London

- Open-Plan Living/Dining/Kitchen
- Private Balcony and Residents Roof Terraces
- 24-Hour Concierge
- Bike Storage
- Close to River Wandle and Garratt Park

Tenure: Leasehold EPC Rating: B