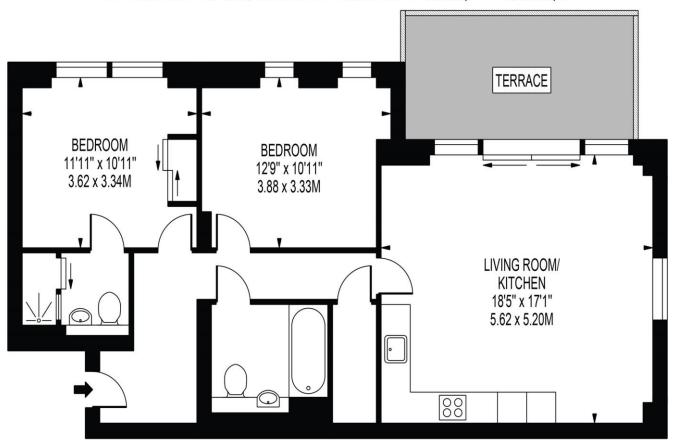

# **ORTON HOUSE**

APPROXIMATE GROSS INTERNAL FLOOR AREA: 808 SQ FT - 75.06 SQ M

## SECOND FLOOR

FOR ILLUSTRATION PURPOSES ONLY

THIS FLOOR PLAN SHOULD BE USED AS A GENERAL OUTLINE FOR GUIDANCE ONLY AND DOES NOT CONSTITUTE IN WHOLE OR IN PART AN OFFER OR CONTRACT.

ANY INTENDING PURCHASER OR LESSEE SHOULD SATISFY THEMSELVES BY INSPECTION, SEARCHES, ENQUIRIES AND FULL SURVEY AS TO THE CORRECTINESS OF EACH STATEMENT.

ANY AREAS, MEASUREMENTS OR DISTANCES QUOTED ARE APPROXIMATE AND SHOULD NOT BE USED TO VALUE A PROPERTY OR BE THE BASIS OF ANY SALE OR LET.