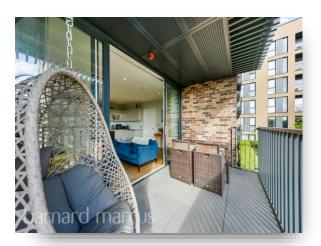

### **Orton House, Plough Lane, London**

A spacious and modern, two double bedroom apartment with a generous private balcony, close to Earlsfield, Tooting and Wimbledon Park.

This stunning apartment includes a designer kitchen, complete with integrated electric appliances, an adjoining living and dining area, which will open out onto a private balcony offering an abundance of space to relax and socialise, two double bedrooms, one with en-suite shower room, and a luxurious family bathroom. The property is being sold chain free.

### Orton House, Plough Lane, London

- 24-Hour Concierge Service and Security, and On-Site Gym
- Large Balcony and Residents Roof Terraces
- Two Double Bedrooms and Two Bathrooms
- Open-Plan Living/Dining/Kitchen
- Close to River Wandle and Garratt Park
- Chain Free