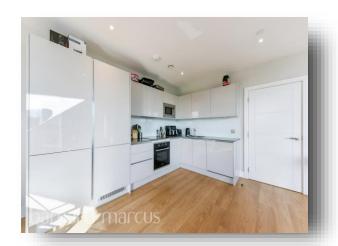

### **Orton House, Plough Lane, London**

A spacious and modern, two double bedroom apartment with a generous private balcony, close to Earlsfield, Tooting and Wimbledon Park.

This stunning apartment includes a designer kitchen, complete with integrated electric appliances, an adjoining living and dining area, which will open out onto a private balcony offering an abundance of space to relax and socialise, two double bedrooms, one with en-suite shower room, and a luxurious family bathroom. The property is being sold chain free.