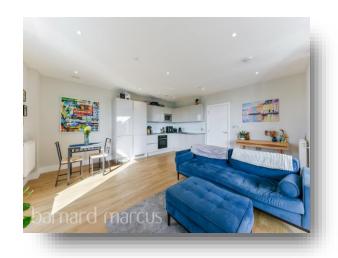

### **Orton House, Plough Lane, London**

A spacious and modern, two double bedroom apartment with a generous private balcony, close to Earlsfield, Tooting and Wimbledon Park.

This stunning apartment includes a designer kitchen, complete with integrated electric appliances, an adjoining living and dining area, which will open out onto a private balcony offering an abundance of space to relax and socialise, two double bedrooms, one with en-suite shower room, and a luxurious family bathroom. The property is being sold chain free.

### Orton House, Plough Lane, London

- 24-Hour Concierge Service and Security, and On-Site Gym
- Large Balcony and Residents Roof Terraces
- Two Double Bedrooms and Two Bathrooms
- Open-Plan Living/Dining/Kitchen
- Close to River Wandle and Garratt Park
- Chain Free