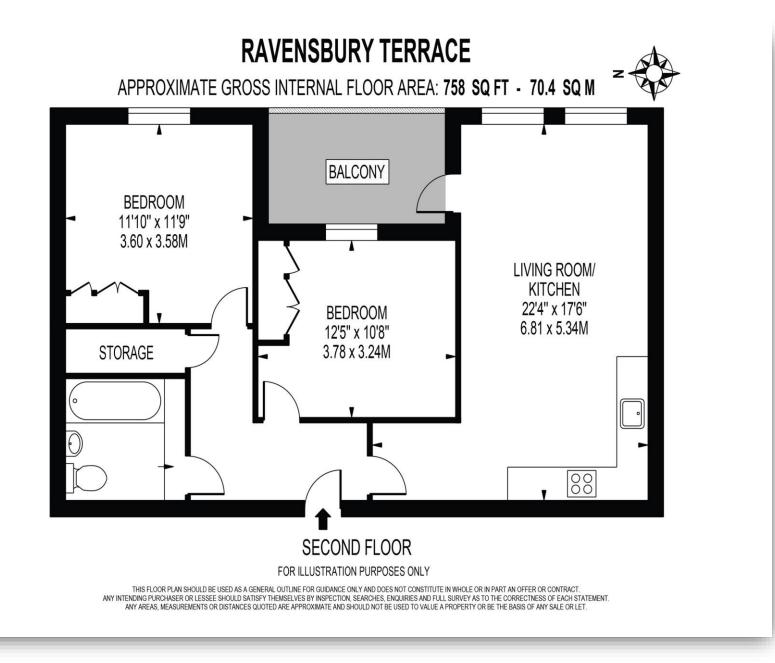

# **Ravensbury Terrace, London**

A superb two double bedroom apartment, arranged on the second floor of this contemporary development, with private balcony located in the heart of Earlsfield.

The property, which is finished to an excellent standard throughout, benefits from spacious open-plan living, stylish integrated kitchen, two double bedrooms and large private balcony. Further benefits include communal roof terraces and access to secure bike storage within the block.

# **Ravensbury Terrace, London**

- Two Double Bedroom Second Floor Apartment
- Popular Contemporary Development
- Excellent Presentation Throughout
- Large Private Balcony and Communal Roof Terraces
- Close to Earlsfield Mainline Station