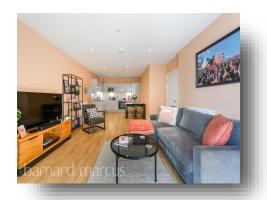

### **Orton House, Plough Lane, London**

A spacious and modern, one double bedroom apartment with a generous private balcony, close to Earlsfield, Tooting and Wimbledon Park.

This absolutely stunning apartment includes a designer kitchen, complete with integrated electric appliances such as an oven and fridge/freezer, and an adjoining living and dining area, which will open out onto a private balcony offering an abundance of space to relax and socialise, and a king-sized bedroom with fitted wardrobe and a luxurious bathroom.