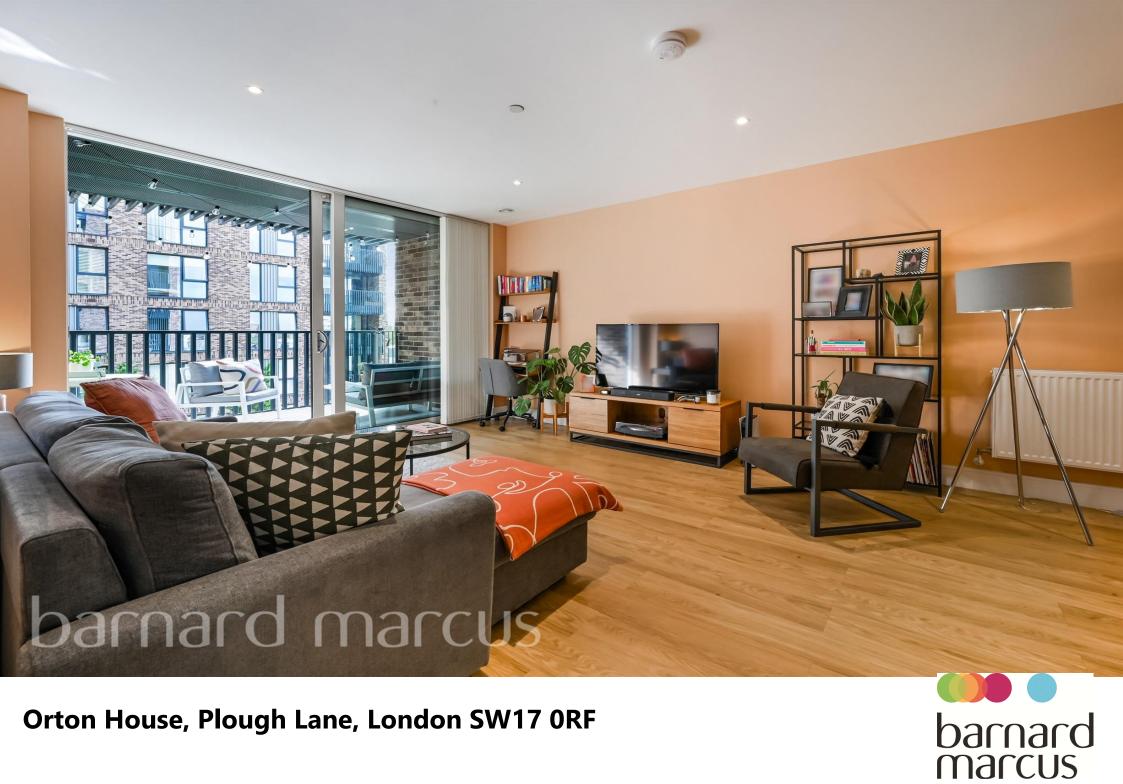

### **Orton House, Plough Lane, London**

A spacious and modern, one double bedroom apartment with a generous private balcony, close to Earlsfield, Tooting and Wimbledon Park.

This absolutely stunning apartment includes a designer kitchen, complete with integrated electric appliances such as an oven and fridge/freezer, and an adjoining living and dining area, which will open out onto a private balcony offering an abundance of space to relax and socialise, and a king-sized bedroom with fitted wardrobe and a luxurious bathroom.

### **Orton House, Plough Lane, London**

- One King Sized Bedroom
- Open-Plan Living / Dining / Kitchen
- Large Balcony and Residents Roof Terraces
- 24-Hour Concierge Service and Security, and On-Site Gym
- Close to River Wandle and Garratt Park