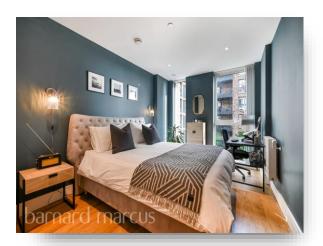

### **Orton House, Plough Lane, London**

A spacious and modern, one double bedroom apartment with a generous private balcony, close to Earlsfield, Tooting and Wimbledon Park.

This absolutely stunning apartment includes a designer kitchen, complete with integrated electric appliances such as an oven and fridge/freezer, and an adjoining living and dining area, which will open out onto a private balcony offering an abundance of space to relax and socialise, and a king-sized bedroom with fitted wardrobe and a luxurious bathroom.

### **Orton House, Plough Lane, London**

- One King Sized Bedroom
- Open-Plan Living / Dining / Kitchen
- Large Balcony and Residents Roof Terraces
- 24-Hour Concierge Service and Security, and On-Site Gym
- Close to River Wandle and Garratt Park