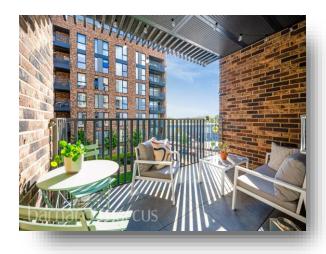

### **Orton House, Plough Lane, London**

A spacious and modern, one double bedroom apartment with a generous private balcony, close to Earlsfield, Tooting and Wimbledon Park.

This absolutely stunning apartment includes a designer kitchen, complete with integrated electric appliances such as an oven and fridge/freezer, and an adjoining living and dining area, which will open out onto a private balcony offering an abundance of space to relax and socialise, and a king-sized bedroom with fitted wardrobe and a luxurious bathroom.

Further benefits include a 24-hour concierge service and security, secure bike storage, free nearby parking on Waterside Way, on-site high spec gym with squash and paddle courts, a new yoga and boxing studio, as well as multiple residents' roof terraces. Furthermore, residents benefit from free tickets to AFC Wimbledon games and London Broncos rugby at the AFC Wimbledon stadium.