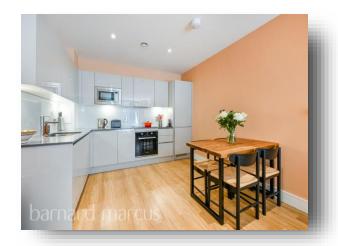

### **Orton House, Plough Lane, London**

A spacious and modern, one double bedroom apartment with a generous private balcony, close to Earlsfield, Tooting and Wimbledon Park.

This absolutely stunning apartment includes a designer kitchen, complete with integrated electric appliances such as an oven and fridge/freezer, and an adjoining living and dining area, which will open out onto a private balcony offering an abundance of space to relax and socialise, and a king-sized bedroom with fitted wardrobe and a luxurious bathroom.