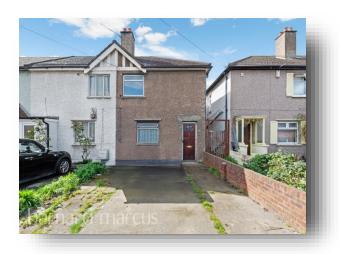

## *welcome to* Durnsford Road, London

A three-bedroom semi-detached family house in need of modernisation, with off-street parking.

The property consists of a living room, separate kitchen, three bedrooms and a family bathroom, and has the potential to be extended to the rear, subject to the necessary planning consents. Benefitting from off-street parking and boasting a garden of over 88ft in length the property presents the perfect opportunity for an individual to create their ideal home.

## **Durnsford Road, London**

- Large South Facing Garden (88'7")
- Off-Street Parking
- Potential to Extend to the Rear (STPP)
- Three Bedrooms
- Close to Wimbledon Park Primary School

Tenure: Freehold EPC Rating: D