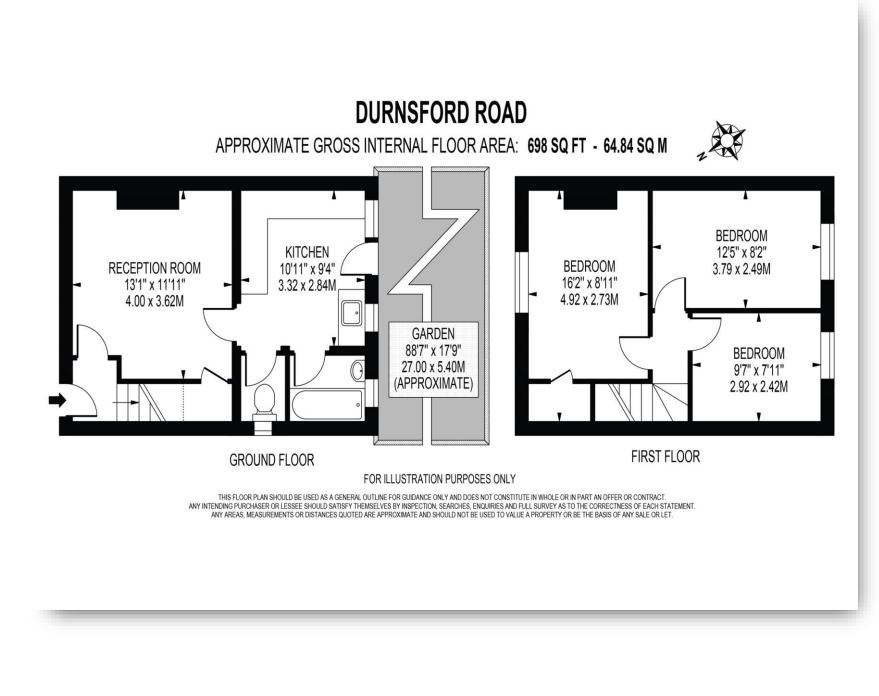

## *welcome to* Durnsford Road, London

A three-bedroom semi-detached family house in need of modernisation, with off-street parking.

The property consists of a living room, separate kitchen, three bedrooms and a family bathroom, and has the potential to be extended to the rear, subject to the necessary planning consents. Benefitting from off-street parking and boasting a garden of over 88ft in length the property presents the perfect opportunity for an individual to create their ideal home.

## **Durnsford Road, London**

- Large South Facing Garden (88'7")
- Off-Street Parking
- Potential to Extend to the Rear (STPP)
- Three Bedrooms
- Close to Wimbledon Park Primary School

Tenure: Freehold EPC Rating: D