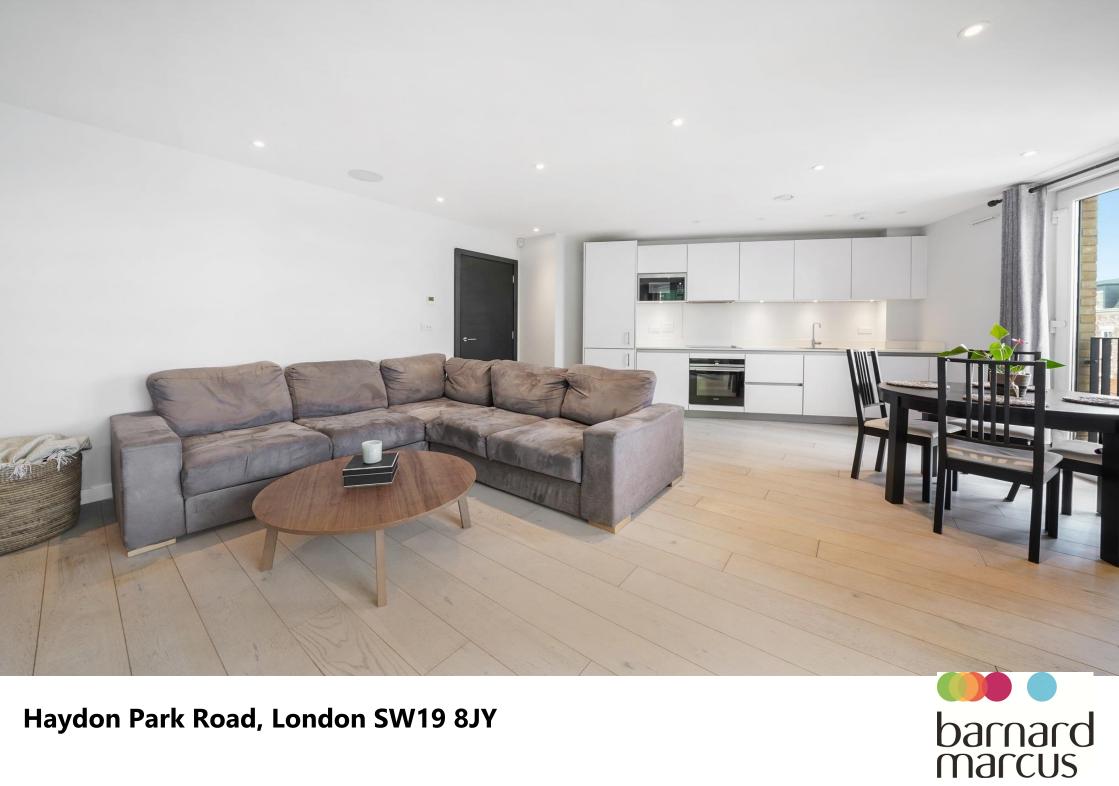

## **Haydon Park Road, London**

A modern and very well presented two-bedroom flat with balcony, located on a popular street not far from central Wimbledon.

The property comprises of a modern open-plan kitchen, living/dining room with direct access to a private balcony, two double bedrooms, both with Juliet balcony, one en-suite shower room, and a separate family bathroom. Further benefits include underfloor heating, Sonos integrated sound system and a lift.

## **Haydon Park Road, London**

- Open-Plan Living/Dining/Kitchen
- Second Floor Apartment with Lift
- Integrated Sonos Sound System
- Access to Multiple Very Good Parks Nearby
- Incredibly Well-Connected Public Transport Options