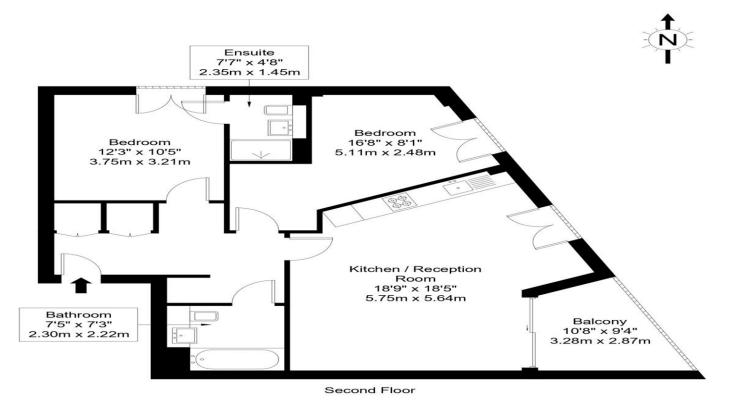

# Haydon Park Road, SW19 8JY

Approx Gross Internal Area = 79.01 sq m / 850 sq ft
Balcony = 6.51 sq m / 70 sq ft
Total = 85.52 sq m / 920 sq ft

Ref:

Copyright B L E L P L A N

The Floor plan is not to scale and measurements and areas shown are approximate and therefore should be used for illustrative purposes only. The plan has been prepared in accordance with the RICS code of Measuring Practice and whilst we have confidence in the information produced it must not be relied on. Maximum lengths and widths are represented on the floor plan. If there is any aspect of particular importance, you should carry out or commission your own inspection of the property.