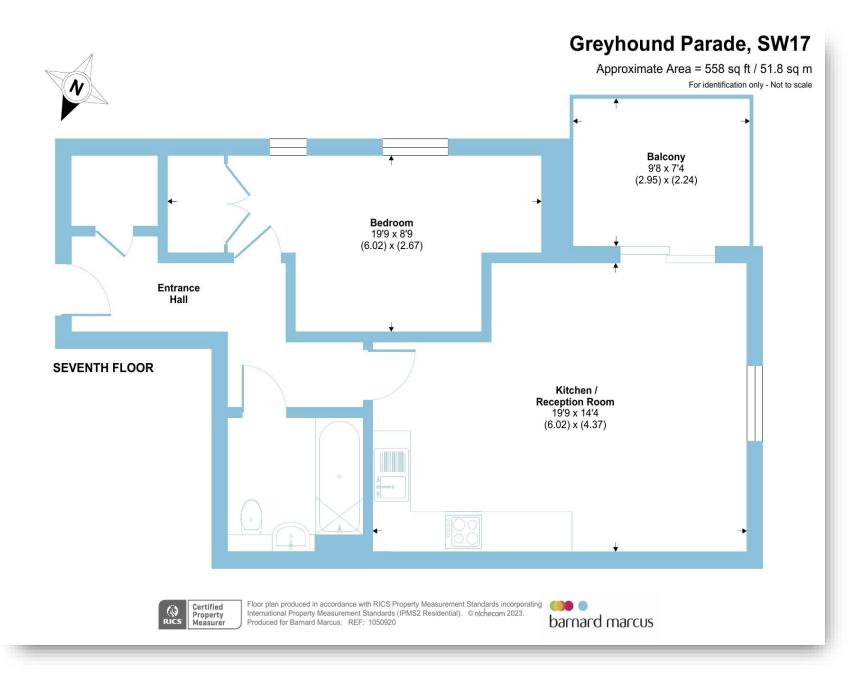

## **Keel Apartments, Greyhound Parade, London**

An excellent one double bedroom modern apartment with balcony, located within the prestigious new development next to the AFC Wimbledon Stadium.

A lovely 7th floor apartment with open-plan living room / kitchen, a double bedroom with floor to ceiling windows, and a large bathroom. The property furthermore benefits from a generously sized balcony, lift access, secure bike storage and landscaped communal gardens.

# **Keel Apartments, Greyhound Parade, London**

- Prestigious Development
- Large Balcony
- Pleasant Views
- Large Double Bedroom
- On-site Secure Parking Available and Bike Storage