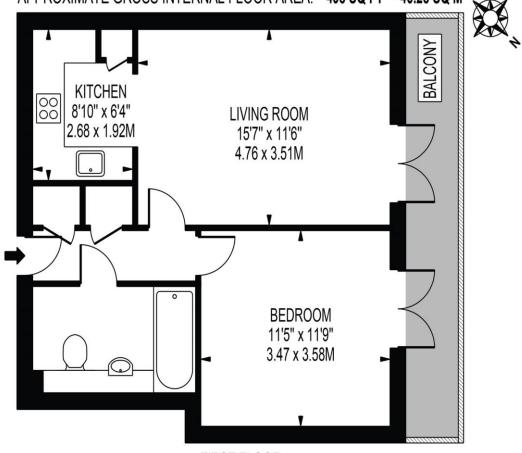

# **VOLTAIRE BUILDINGS**

APPROXIMATE GROSS INTERNAL FLOOR AREA: 498 SQ FT - 46.28 SQ M

FIRST FLOOR

FOR ILLUSTRATION PURPOSES ONLY

THIS FLOOR PLAN SHOULD BE USED AS A GENERAL OUTLINE FOR GUIDANCE ONLY AND DOES NOT CONSTITUTE IN WHOLE OR IN PART AN OFFER OR CONTRACT.

ANY INTENDING PURCHASER OR LESSEE SHOULD SATISFY THEMSELVES BY INSPECTION, SEARCHES, ENQUIRIES AND FULL SURVEY AS TO THE CORRECTINESS OF EACH STATEMENT.

ANY AREAS, MEASUREMENTS OR DISTANCES QUOTED ARE APPROXIMATE AND SHOULD NOT BE USED TO VALUE A PROPERTY OR BE THE BASIS OF ANY SALE OR LET.