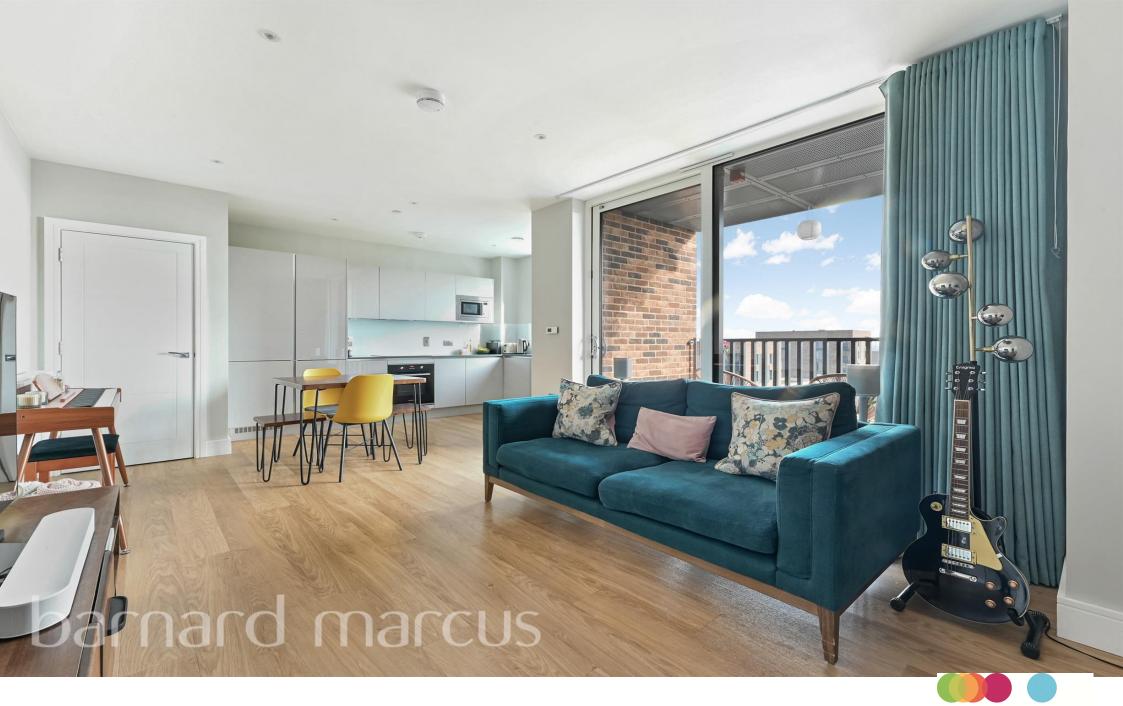

## Millwards Court, Greyhound Parade, London

A superb one bedroom apartment located on the 9th floor of this exclusive contemporary development, with spectacular views from a private terrace.

The property which is finished to an unusually high specification throughout, benefits from large open plan living, fully fitted kitchen, ample storage and large floor to ceiling windows.

The large private terrace, which is accessed from the reception room has a southerly aspect and looks directly across the AFC Wimbledon pitch as well as views across the London skyline beyond.

Greyhound Parade forms part of the AFC Wimbledon Stadium development with concierge, lift access and a gym for residents.

## Millwards Court, Greyhound Parade, London

- Large Open-plan Living
- High Specification Throughout
- Terrace with a Southerly Aspect
- Located within the Exclusive AFC Wimbledon Stadium Development
- 9th Floor with Spectacular Views