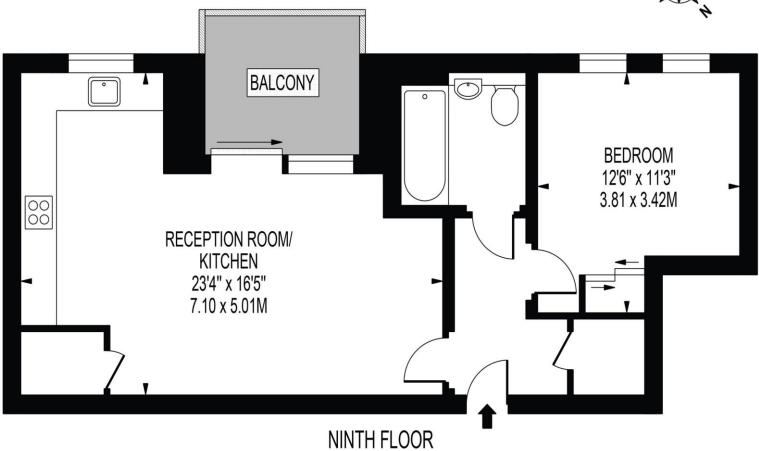

# **MILLWARDS COURT**

APPROXIMATE GROSS INTERNAL FLOOR AREA: 556 SQ FT - 51.63 SQ M

FOR ILLUSTRATION PURPOSES ONLY

THIS FLOOR PLAN SHOULD BE USED AS A GENERAL OUTLINE FOR GUIDANCE ONLY AND DOES NOT CONSTITUTE IN WHOLE OR IN PART AN OFFER OR CONTRACT.

ANY INTENDING PURCHASER OR LESSEE SHOULD SATISFY THEMSELVES BY INSPECTION, SEARCHES, ENQUIRIES AND FULL SURVEY AS TO THE CORRECTINESS OF EACH STATEMENT.

ANY AREAS, MEASUREMENTS OR DISTANCES QUOTED ARE APPROXIMATE AND SHOULD NOT BE USED TO VALUE A PROPERTY OR BE THE BASIS OF ANY SALE OR LET.