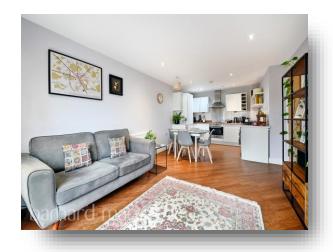

## Fleming House, St. George's Grove, London

A fantastic two double bedroom, two bathroom third floor apartment within this popular contemporary development, with allocated parking and private balcony with delightful views.

The property is finished to an excellent standard throughout with high specification kitchen and bathroom. The generous reception space opens onto a balcony which enjoys an attractive outlook across green, open parkland.

# Fleming House, St. George's Grove, London

- Excellent Presentation
- Balcony with Attractive Views across Parkland
- Private Allocated Parking
- Third Floor of this Exclusive Popular Contemporary Development
- Superb Two Bedroom, Two Bathroom Apartment