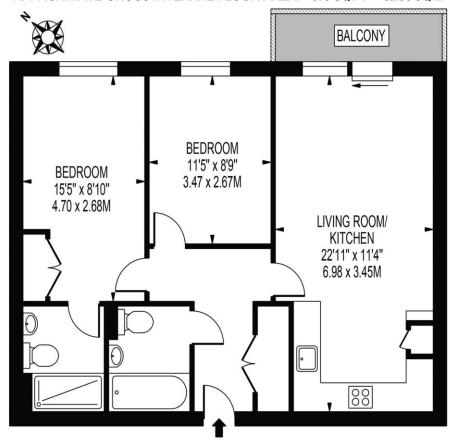

# **FLEMING HOUSE**

APPROXIMATE GROSS INTERNAL FLOOR AREA: 678 SQ FT - 62.96 SQ M

THIRD FLOOR

FOR ILLUSTRATION PURPOSES ONLY

THIS FLOOR PLAN SHOULD BE USED AS A GENERAL OUTLINE FOR GUIDANCE ONLY AND DOES NOT CONSTITUTE IN WHOLE OR IN PART AN OFFER OR CONTRACT.

ANY INTENDING PURCHASER OR LESSEE SHOULD SATISFY THEMSELVES BY INSPECTION, SEARCHES, ENQUIRIES AND FULL SURVEY AS TO THE CORRECTINESS OF EACH STATEMENT.

ANY AREAS, MEASUREMENTS OR DISTANCES QUOTED ARE APPROXIMATE AND SHOULD NOT BE USED TO VALUE A PROPERTY OR BE THE BASIS OF ANY SALE OR LET.