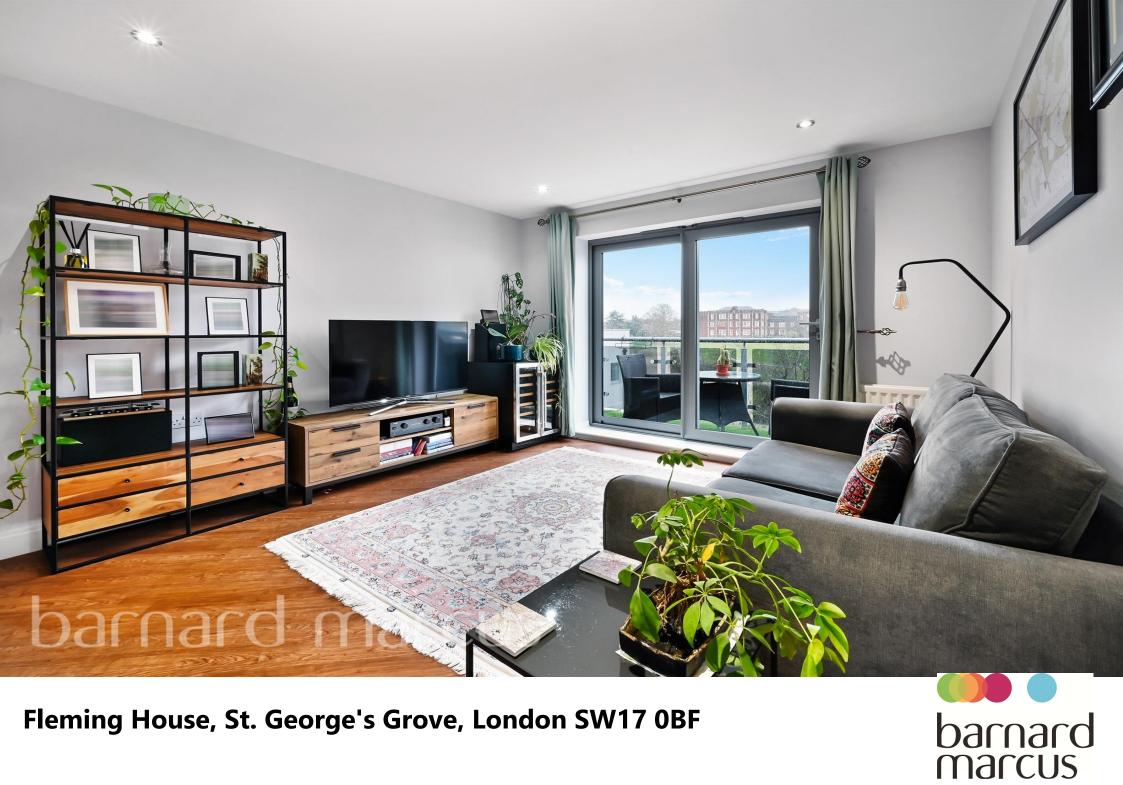

## Fleming House, St. George's Grove, London

A fantastic two double bedroom, two bathroom third floor apartment within this popular contemporary development, with allocated parking and private balcony with delightful views.

The property is finished to an excellent standard throughout with high specification kitchen and bathroom. The generous reception space opens onto a balcony which enjoys an attractive outlook across green, open parkland.

# Fleming House, St. George's Grove, London

- Excellent Presentation
- Balcony with Attractive Views across Parkland
- Private Allocated Parking
- Third Floor of this Exclusive Popular Contemporary Development
- Superb Two Bedroom, Two Bathroom Apartment