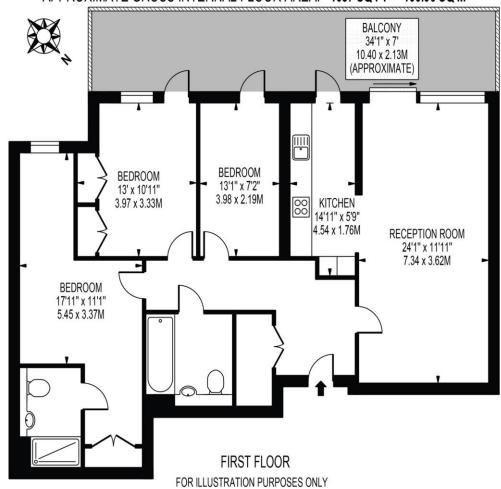

## **GEORGE VIEW HOUSE**

APPROXIMATE GROSS INTERNAL FLOOR AREA: 1087 SQ FT - 100.96 SQ M

THIS FLOOR PLAN SHOULD BE USED AS A GENERAL OUTLINE FOR GUIDANCE ONLY AND DOES NOT CONSTITUTE IN WHOLE OR IN PART AN OFFER OR CONTRACT.

ANY INTENDING PURCHASER OR LESSEE SHOULD SATISFY THEMSELVES BY INSPECTION, SEARCHES, ENQUIRIES AND FULL SURVEY AS TO THE CORRECTINESS OF EACH STATEMENT.

ANY AREAS, MEASUREMENTS OR DISTANCES QUOTED ARE APPROXIMATE AND SHOULD NOT BE USED TO VALUE A PROPERTY OR BE THE BASIS OF ANY SALE OR LET.