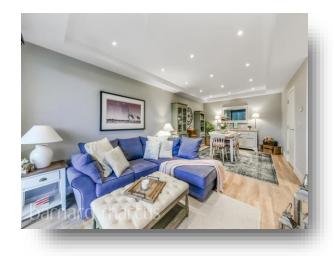

This impressive property is finished to a high specification throughout, with excellent décor and layout (all principal rooms having park side views), recently upgraded kitchen, underfloor heating, feature fireplaces, large bathrooms, and multiple doors leading to the balcony.

The open plan kitchen, living, dining room has an abundance of natural light with sliding doors leading onto the balcony with beautiful views of the park. The master and second bedrooms are both large doubles, with built-in cupboards. The third bedroom is currently used as a home office with a beautiful built-in desk, bookshelf and cabinetry. There is an oversized utility cupboard in the hallway with plenty of room for washer/dryer and many other utility/storage options.