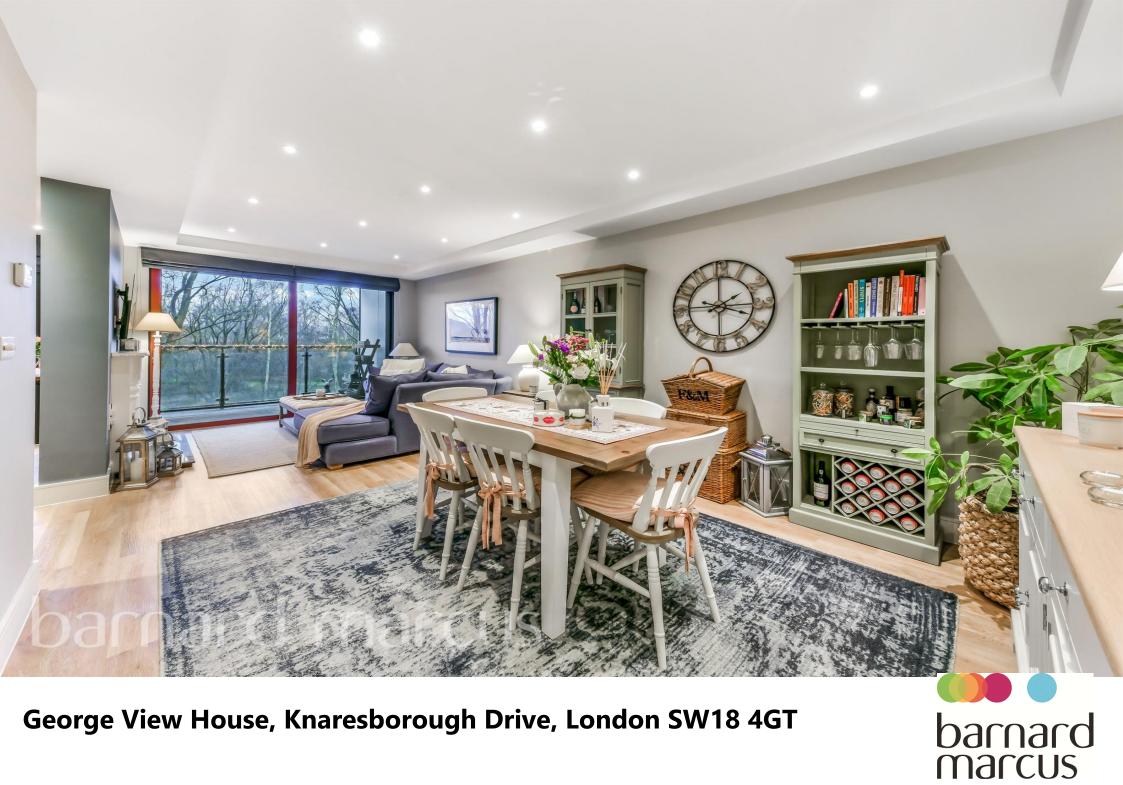

## **George View House, Knaresborough Drive, London**

A superb three double bedroom, two-bathroom apartment, arranged on the first floor of this contemporary park side development, with large private southwest facing balcony, and allocated underground parking (with EV charging). The property will be sold with a share of the newly purchased freehold.

This impressive property is finished to a high specification throughout, with excellent décor and layout (all principal rooms having park side views), recently upgraded kitchen, underfloor heating, feature fireplaces, large bathrooms, and multiple doors leading to the balcony.

The open plan kitchen, living, dining room has an abundance of natural light with sliding doors leading onto the balcony with beautiful views of the park. The master and second bedrooms are both large doubles, with built-in cupboards. The third bedroom is currently used as a home office with a beautiful built-in desk, bookshelf and cabinetry. There is an oversized utility cupboard in the hallway with plenty of room for washer/dryer and many other utility/storage options.