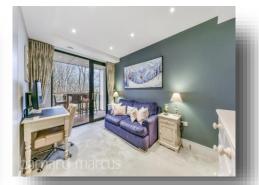

The open plan kitchen, living, dining room has an abundance of natural light with sliding doors leading onto the balcony with beautiful views of the park. The master and second bedrooms are both large doubles, with built-in cupboards. The third bedroom is currently used as a home office with a beautiful built-in desk, bookshelf and cabinetry. There is an oversized utility cupboard in the hallway with plenty of room for washer/dryer and many other utility/storage options.