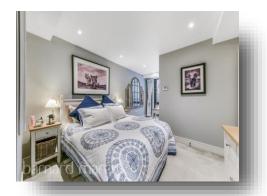

This impressive property is finished to a high specification throughout, with excellent décor and layout (all principal rooms having park side views), recently upgraded kitchen, underfloor heating, feature fireplaces, large bathrooms, and multiple doors leading to the balcony.

The open plan kitchen, living, dining room has an abundance of natural light with sliding doors leading onto the balcony with beautiful views of the park. The master and second bedrooms are both large doubles, with built-in cupboards. The third bedroom is currently used as a home office with a beautiful built-in desk, bookshelf and cabinetry. There is an oversized utility cupboard in the hallway with plenty of room for washer/dryer and many other utility/storage options.