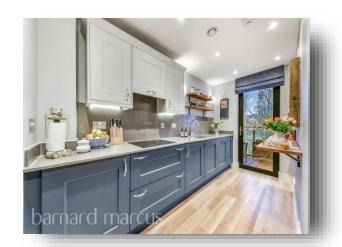

This impressive property is finished to a high specification throughout, with excellent décor and layout (all principal rooms having park side views), recently upgraded kitchen, underfloor heating, feature fireplaces, large bathrooms, and multiple doors leading to the balcony.

The open plan kitchen, living, dining room has an abundance of natural light with sliding doors leading onto the balcony with beautiful views of the park. The master and second bedrooms are both large doubles, with built-in cupboards. The third bedroom is currently used as a home office with a beautiful built-in desk, bookshelf and cabinetry. There is an oversized utility cupboard in the hallway with plenty of room for washer/dryer and many other utility/storage options.