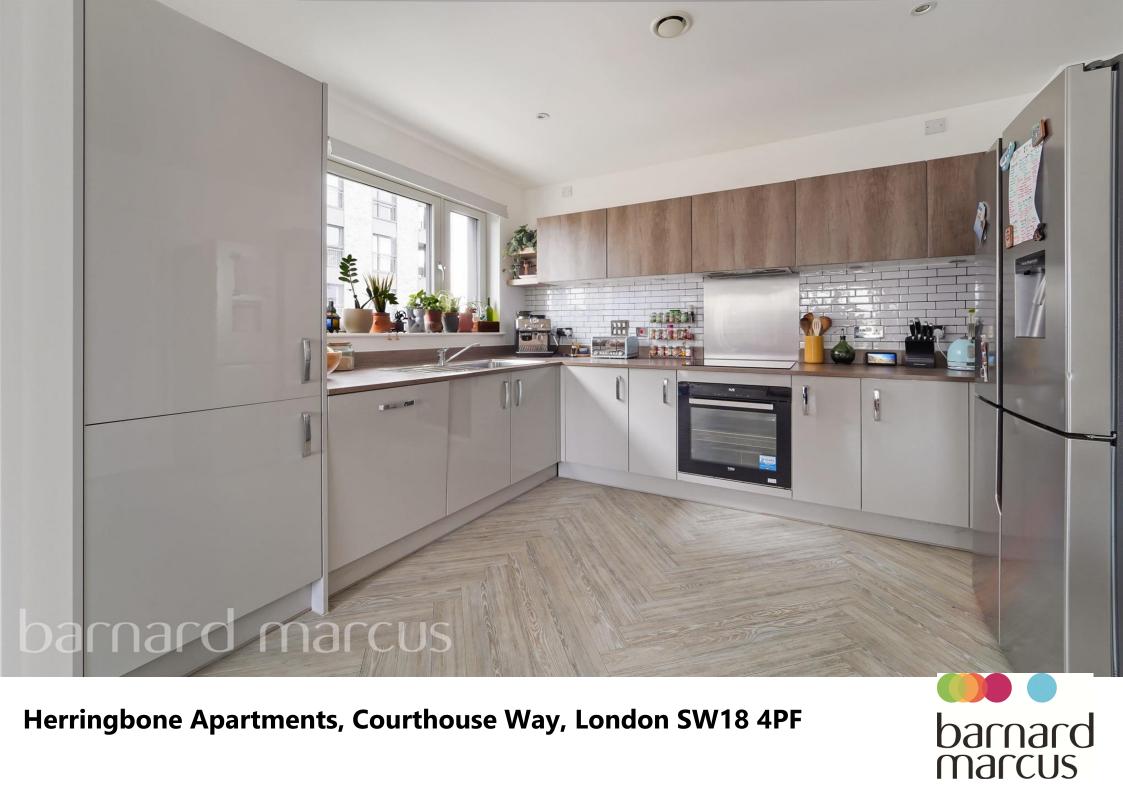

### **Herringbone Apartments, Courthouse Way, London**

A fantastic two double bedroom, two bathroom flat within this contemporary development, with far reaching views in the heart of Wandsworth.

The property which benefits from excellent presentation throughout offers open plan living, spacious accommodation and a superb outlook. Further benefits include a private balcony with far reaching views across the London skyline.

# Herringbone Apartments, Courthouse Way, London

- Private Balcony with Views across the London Skyline
- Contemporary Development with Concierge
- Moments from Southside Shopping Centre
- Excellent Presentation Throughout
- Two Double Bedrooms, Two Bathrooms