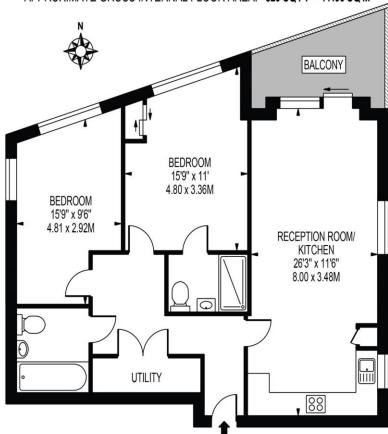

## HERRINGBONE APARTMENTS, COURTHOUSE WAY

APPROXIMATE GROSS INTERNAL FLOOR AREA: 829 SQ FT - 77.05 SQ M

FOURTH FLOOR
FOR ILLUSTRATION PURPOSES ONLY

THIS FLOOR PLAN SHOULD BE USED AS A GENERAL OUTLINE FOR GUIDANCE ONLY AND DOES NOT CONSTITUTE IN WHOLE OR IN PART AN OFFER OR CONTRACT.

ANY INTENDING PURCHASER OR LESSEE SHOULD SATISFY THEMSELVES BY INSPECTION, SEARCHES, ENQUIRIES AND FULL SURVEY AS TO THE CORRECTINESS OF EACH STATEMENT.

ANY AREAS, MEASUREMENTS OR DISTANCES QUOTED ARE APPROXIMATE AND SHOULD NOT BE USED TO VALUE A PROPERTY OR BE THE BASIS OF ANY SALE OR LET.