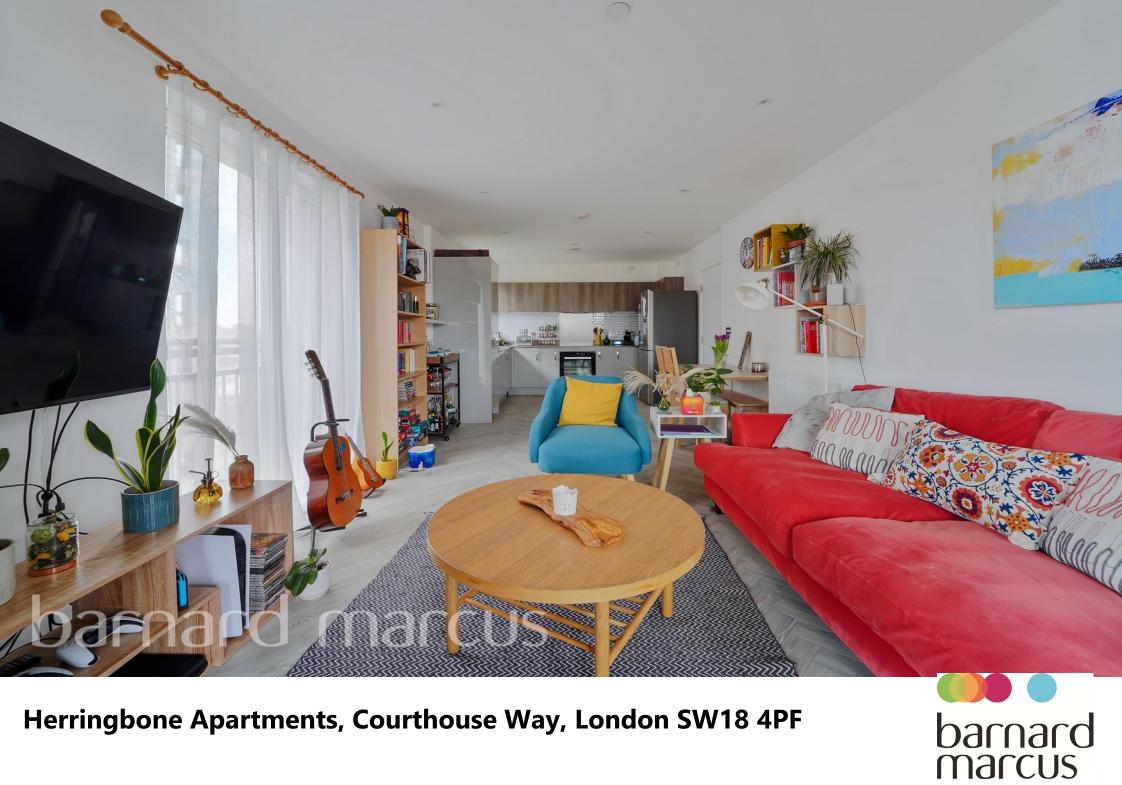

### **Herringbone Apartments, Courthouse Way, London**

A fantastic two double bedroom, two bathroom flat within this contemporary development, with far reaching views in the heart of Wandsworth.

The property which benefits from excellent presentation throughout offers open plan living, spacious accommodation and a superb outlook. Further benefits include a private balcony with far reaching views across the London skyline.

# Herringbone Apartments, Courthouse Way, London

- Private Balcony with Views across the London Skyline
- Contemporary Development with Concierge
- Moments from Southside Shopping Centre
- Excellent Presentation Throughout
- Two Double Bedrooms, Two Bathrooms