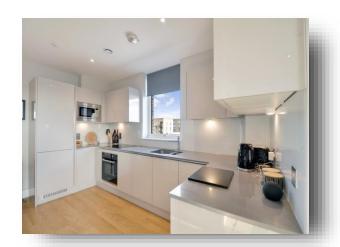

## Millwards Court, Greyhound Parade, London

50% Shared Ownership (Full Price £425,000).

An immaculate, top floor, one double bedroom apartment, located in the popular Wimbledon stadium development.

This apartment is finished to an extremely high standard and has been well maintained, with a versatile layout with both living, dining and separate kitchen area. This individual unit offers unmatched views of the AFC Wimbledon football pitch.

## Millwards Court, Greyhound Parade, London

- 50% Shared Ownership (Full Price £425,000)
- Private Balcony with Views of AFC Wimbledon Football Pitch
- Finished to a High Standard Throughout
- Close Proximity of Local Amenities
- Chain Free