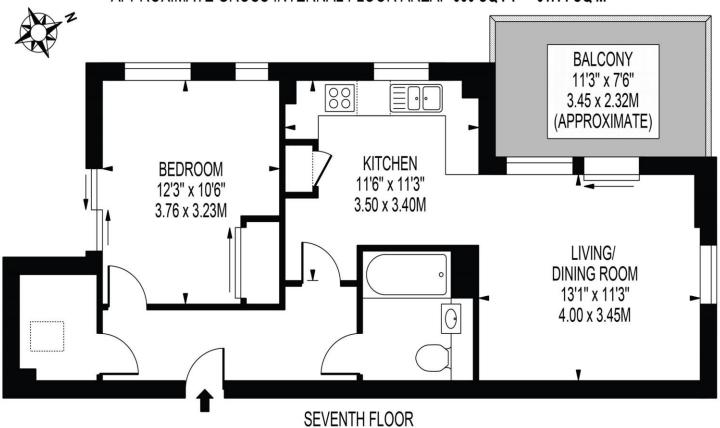

# MILLWARDS COURT, GREYHOUND PARADE

APPROXIMATE GROSS INTERNAL FLOOR AREA: 550 SQ FT - 51.14 SQ M

FOR ILLUSTRATION PURPOSES ONLY

THIS FLOOR PLAN SHOULD BE USED AS A GENERAL OUTLINE FOR GUIDANCE ONLY AND DOES NOT CONSTITUTE IN WHOLE OR IN PART AN OFFER OR CONTRACT.
ANY INTENDING PURCHASER OR LESSES SHOULD SATIESY THEMESLYES BY INSPECTION, SEARCHES, ENQUIRIES AND FULL SURVEY AS TO THE CORRECTIVESS OF EACH STATEMENT.
ANY AREAS MEASUREMENTS OR BITSTANCES QUIOTED ARE APPROXIMATE AND SHOULD NOT BE USED TO VALUE A PROPERTY OR BE THE BASIS OF ANY SALE FOR LET.