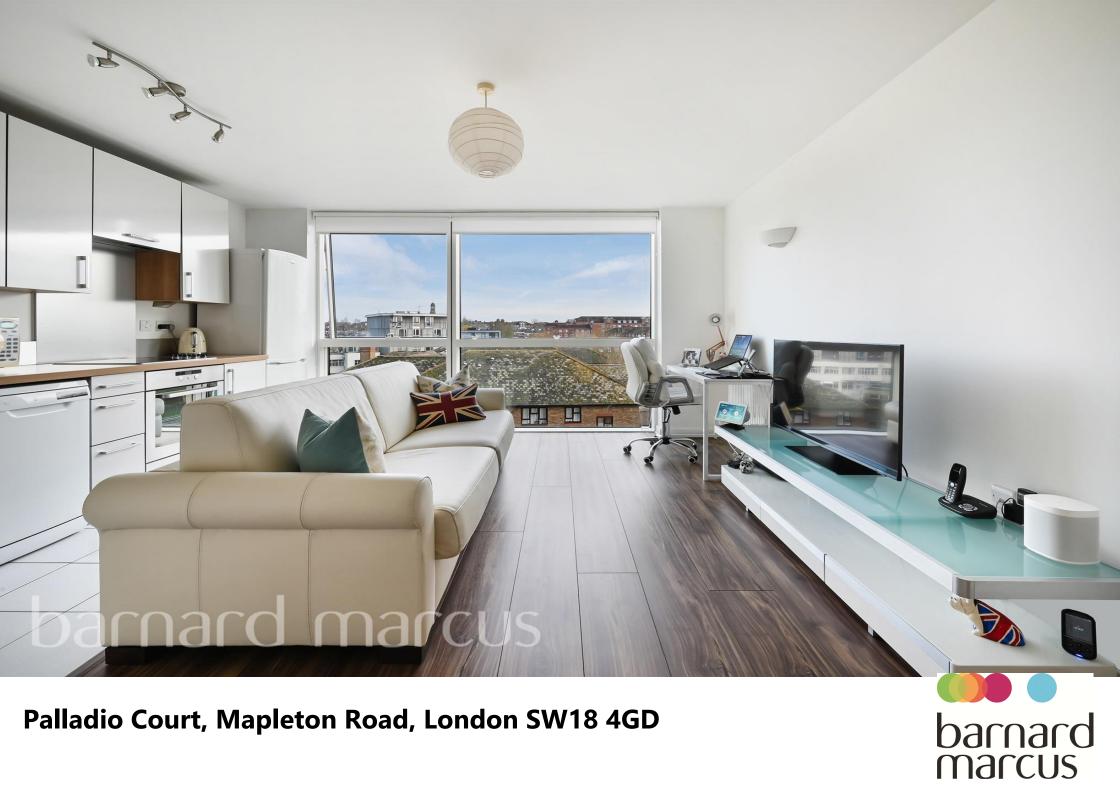

Palladio Court, Mapleton Road, London SW18 4GD

## Palladio Court, Mapleton Road, London

Available to buy on a shared ownership basis: £116,000 (Share 40%, Full Price £290,000).

A superb one bedroom apartment set within this contemporary development with allocated parking space and far reaching views across King George's Park, located in the heart of Wandsworth.

The property which has excellent presentation throughout with floor to ceiling windows offering a bright, south westerly aspect, a double bedroom and a bathroom. Further benefits include a large, decked terrace located on the roof with excellent views across London rooftop, allocated parking space, lifts and bike storage.

Located in this prime location, the property is moments from Southside shopping centre and the green, open spaces of King George's Park.