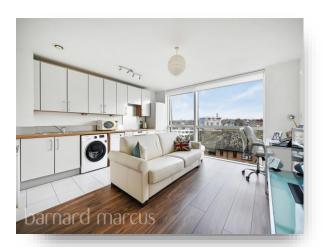

## Palladio Court, Mapleton Road, London

Available to buy on a shared ownership basis: £116,000 (Share 40%, Full Price £290,000).

A superb one bedroom apartment set within this contemporary development with allocated parking space and far reaching views across King George's Park, located in the heart of Wandsworth.

The property which has excellent presentation throughout with floor to ceiling windows offering a bright, south westerly aspect, a double bedroom and a bathroom. Further benefits include a large, decked terrace located on the roof with excellent views across London rooftop, allocated parking space, lifts and bike storage.