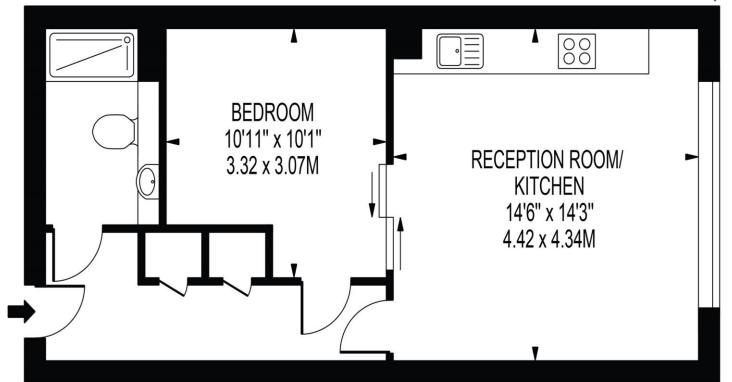

# PALLADIO COURT

APPROXIMATE GROSS INTERNAL FLOOR AREA: 440 SQ FT - 40.84 SQ M

## FIFTH FLOOR

FOR ILLUSTRATION PURPOSES ONLY

THIS FLOOR PLAN SHOULD BE USED AS A GENERAL OUTLINE FOR GUIDANCE ONLY AND DOES NOT CONSTITUTE IN WHOLE OR IN PART AN OFFER OR CONTRACT.

ANY INTENDING PURCHASER OR LESSEE SHOULD SATISFY THEMSELVES BY INSPECTION, SEARCHES, ENQUIRIES AND FULL SURVEY AS TO THE CORRECTINESS OF EACH STATEMENT.

ANY AREAS, MEASUREMENTS OR DISTANCES QUOTED ARE APPROXIMATE AND SHOULD NOT BE USED TO VALUE A PROPERTY OR BE THE BASIS OF ANY SALE OR LET.